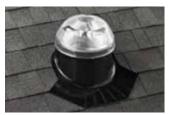

# Mounting for Any Roof

The Brighten Up Series has leak-proof flashings to mount its domes on any roof type as well as curb caps and selfflashings for both pitched and non-pitched roofs.

Pitched