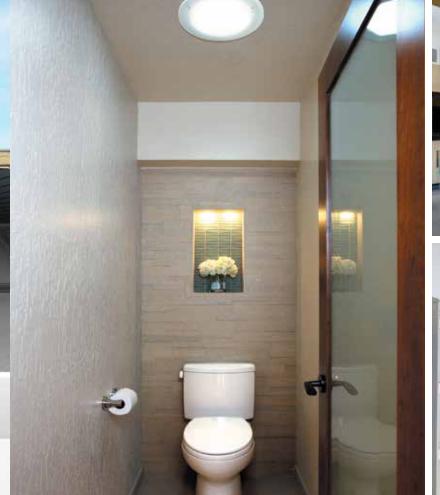

# **Brighten Up Series**

Big Impact for Small Spaces

Residential and smaller commercial spaces with corridors, restrooms and alcoves often suffer from lack of natural light. Solatube's Brighten Up Series is the perfect solution for bringing daylight to unexpected, hard-to-reach areas.

# 290 Daylighting System

The Solatube 290 DS is ideal for filling small spaces with natural light like bathrooms, corridors, and coffee nooks.

- Tube diameter ≈14 in. (450 mm)
- Potential tube length ≈30 ft. (9 m)