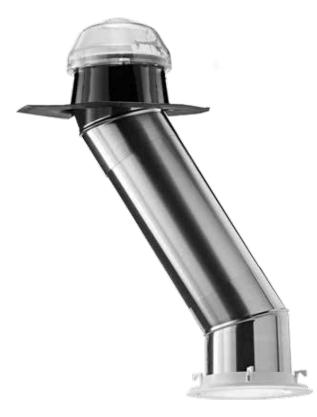

# 290 Daylighting System

The Solatube 290 DS is ideal for filling small spaces with natural light like bathrooms, corridors, and coffee nooks.

- Tube diameter ≈14 in. (450 mm)
- Potential tube length ≈30 ft. (9 m)

# 160 Daylighting System

The Solatube 160 DS is ideal for illuminating smaller spaces like alcoves and hallways with soft, comfortable natural light.

- Tube diameter ≈10 in. (250 mm)
- Potential tube length ≈20 ft. (6 m)