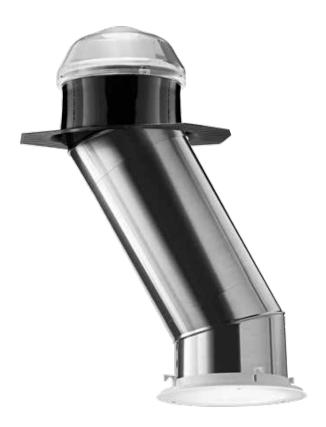

# 290 Daylighting System

The Solatube 290 DS is ideal for filling small spaces with natural light like bathrooms, corridors, and coffee nooks.

- Tube diameter ≈14 in. (450 mm)
- Potential tube length ≈30 ft. (9 m)

# 160 Daylighting System

The Solatube 160 DS is ideal for illuminating smaller spaces like alcoves and hallways with soft, comfortable natural light.

- Tube diameter ≈10 in. (250 mm)
- Potential tube length ≈20 ft. (6 m)