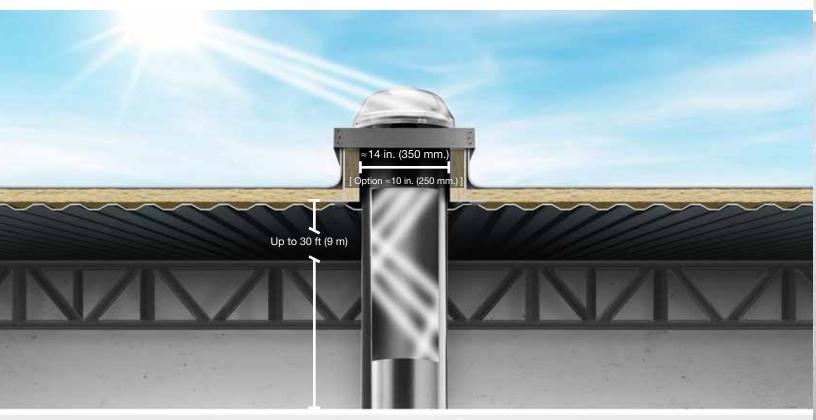

# 290 Daylighting System

The Solatube 290 DS is ideal for filling small spaces with natural light like bathrooms, corridors, and coffee nooks.

- Tube diameter ≈14 in. (450 mm)
- Potential tube length ≈30 ft. (9 m)

# 160 Daylighting System

The Solatube 160 DS is ideal for illuminating smaller spaces like alcoves and hallways with soft, comfortable natural light.

- Tube diameter ≈10 in. (250 mm)
- Potential tube length ≈20 ft. (6 m)