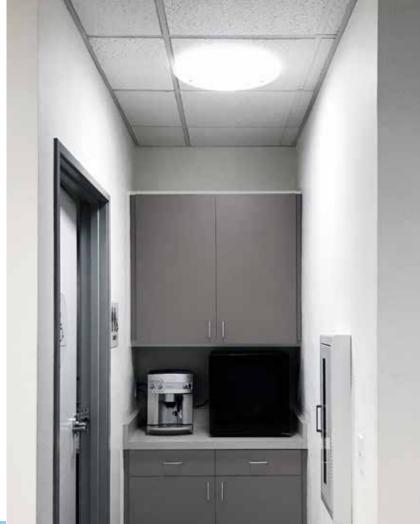

# 290 Daylighting System

The Solatube 290 DS is ideal for filling small spaces with natural light like bathrooms, corridors, and coffee nooks.

- Tube diameter ≈14 in. (450 mm)
- Potential tube length ≈30 ft. (9 m)

# 160 Daylighting System

The Solatube 160 DS is ideal for illuminating smaller spaces like alcoves and hallways with soft, comfortable natural light.

- Tube diameter ≈10 in. (250 mm)
- Potential tube length ≈20 ft. (6 m)