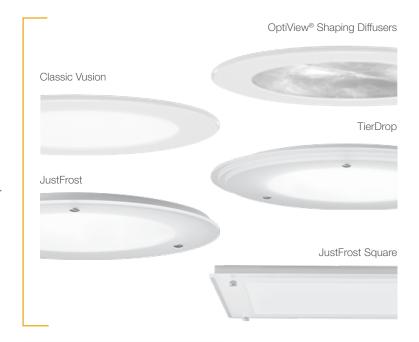

# Diffusers for Beautiful Delivery

The Brighten Up Series offers a variety of diffuser options, which can be used with hard, suspended or open ceilings for different aesthetics.