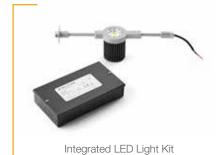

## Integrated LED Light Kit

Allows integration of traditional light for a cleaner ceiling appearance and nighttime illumination from a single fixture.

Brighten Up® Series p 12-15 Big Impact for Small Areas

# Add-Ons & Accessories

From daylight dimming to integrated electric lights, you get the options you need to completely control your daylighting environment.

Daylight Dimmer

3,250 raw lumens only available for 290 DS model