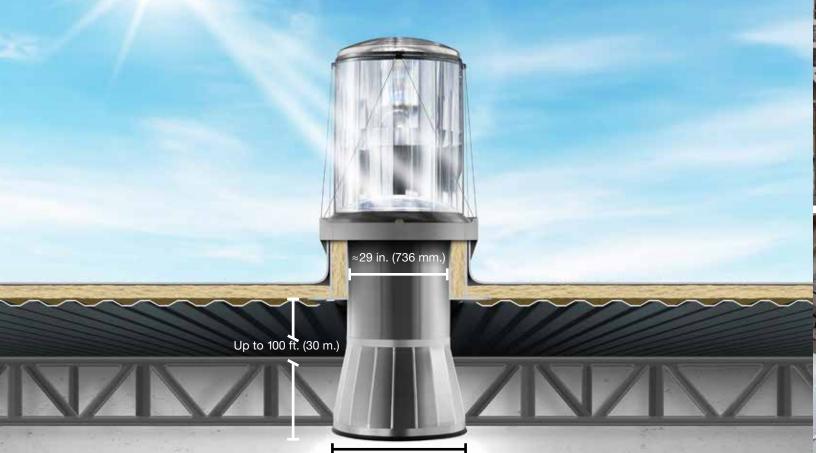

### Start with the Core

Our largest tubular daylighting device, the SkyVault Series has the M74 DS at its core with 29" diameter tubes that extend up to 100 feet to fill the largest spaces with natural light.

Tube diameter ≈29 in. (736 mm)

Potential tube length ≈100 ft. (30 m)

Step 2