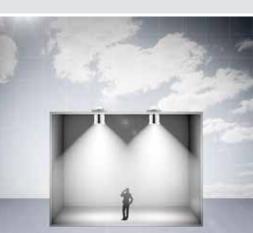

# Large Tubes for Large Spaces

The SkyVault Series is a line of modular, high output tubular daylighting devices that deliver massive amounts of daylight to large volume spaces with high, open ceilings.

The beauty of SkyVault is that it's not just one size fits all. Varying combinations of domes and collectors capture daylight and large extension tubes transfer it to an optical diffuser. Daylight can be delivered deeper into the building with the use of an optional Amplifier. The SkyVault Series is a configurable, modular, high-output solution for any large-volume space.

INDUSTRIAL

SPORTS ARENAS

**AIRPORTS** 

**CONVENTION CENTERS** 

**BIG BOX RETAIL** 