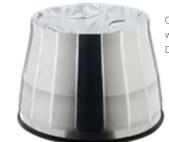

# Bottom Assemblies: Deep Delivery

The M74 DS uses unique bottom assembly components to deliver maximum daylight in high-bay applications with the prismatic diffuser and the optional Amplifier, which focuses daylight all the way down to the task area.

Optional Amplifi with Prismatic Diffuser