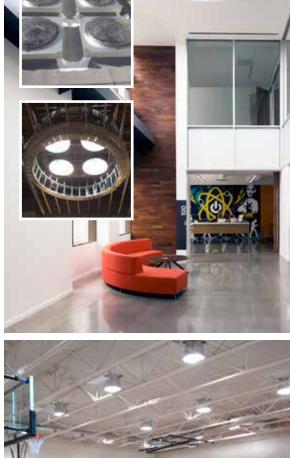

INDUSTRIAL

SPORTS ARENAS

**AIRPORTS** 

**CONVENTION CENTERS** 

**BIG BOX RETAIL** 

## All the Accessories for Big Impact

The SkyVault Series offers a Thermal Insulation Panel to minimize the thermal impact to the building, as well as a 0-10v Daylight Dimmer to control the levels of daylight in the space.

Thermal Insulation Panel

Daylight Dimmer