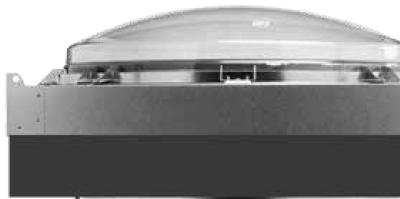

# Top Assemblies: Massive Sunlight Capture

It all starts with standard domes that are available in both single- and dual-glazed configurations with optional security guards. The light capture really increases with the SkyVault Collector that redirects low-angle light downward while filtering out the heat from infrared wavelengths.

All top assemblies are supplied pre-assembled on a curb-mounted cap.

Single-Glazed Dome Assembly (Dual-Glazed Configuration Available)

Single-Glazed Dome Assembly with Optional Security Guard (Dual-Glazed Configuration Available)