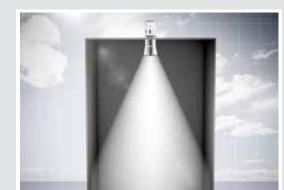

# Top Assemblies: Massive Sunlight Capture

It all starts with standard domes that are available in both single- and dual-glazed configurations with optional security guards. The light capture really increases with the SkyVault Collector that redirects low-angle light downward while filtering out the heat from infrared wavelengths.

All top assemblies are supplied pre-assembled on a curb-mounted cap.

Single-Glazed Dome Assembly (Dual-Glazed Configuration Available)

Single-Glazed Dome Assembly with Optional Security Guard (Dual-Glazed Configuration Available)