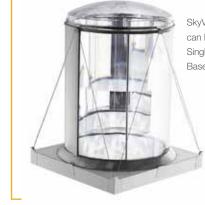

# Large Tubes for Large Spaces

The SkyVault Series is a line of modular, high output tubular daylighting devices that deliver massive amounts of daylight to large volume spaces with high, open ceilings.

The beauty of SkyVault is that it's not just one size fits all. Varying combinations of domes and collectors capture daylight and large extension tubes transfer it to an optical diffuser. Daylight can be delivered deeper into the building with the use of an optional Amplifier. The SkyVault Series is a configurable, modular, high-output solution for any large-volume space.

### Start with the Core

Our largest tubular daylighting device, the SkyVault Series has the M74 DS at its core with 29" diameter tubes that extend up to 100 feet to fill the largest spaces with natural light.