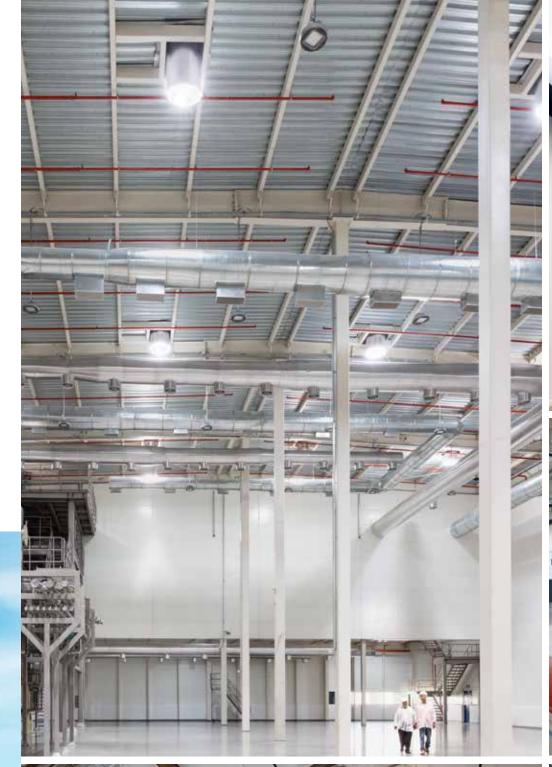

# Large Tubes for Large Spaces

The SkyVault Series is a line of modular, high output tubular daylighting devices that deliver massive amounts of daylight to large volume spaces with high, open ceilings.

The beauty of SkyVault is that it's not just one size fits all. Varying combinations of domes and collectors capture daylight and large extension tubes transfer it to an optical diffuser. Daylight can be delivered deeper into the building with the use of an optional Amplifier. The SkyVault Series is a configurable, modular, high-output solution for any large-volume space.

INDUSTRIAL

SPORTS ARENAS

**AIRPORTS** 

**CONVENTION CENTERS** 

**BIG BOX RETAIL** 