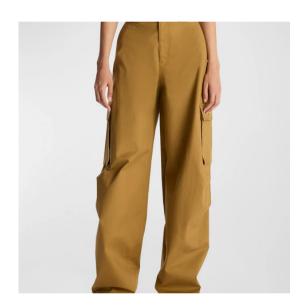

cargo-style

short suits

Sympoic of the mystals

wide leg

CROPPED FLARED

Lary

drop

Seeves