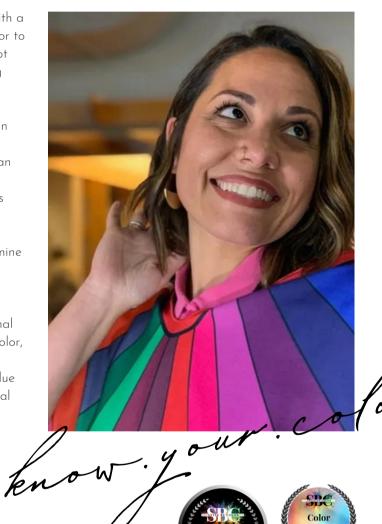

## LOVE THE WAY YOU LOOK AND FEEL CONFIDENT IN YOUR BEST COLORS.

Understanding your personal best colors with a professional color analysis will open the door to flattering colors meant just for you. Why not wear colors that will help you look amazing and let your true self shine through.

Your dominant features, not season, determine your best colors.

The Style by Color system determines your most flattering colors based on your personal dominant color features — hair color, eye color, skin tone and contrast level. The system considers three properties of color (hue, value and chroma) and the contrast levels of tonal color analysis. The analysis can be done instudio or virtually through color corrected photographs.