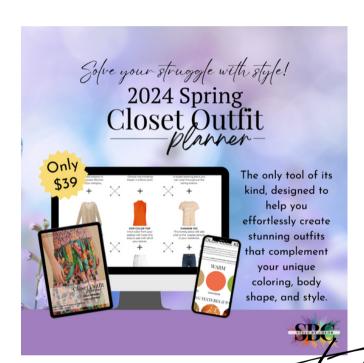

## SAY GOODBYE TO STYLE STRUGGLES AND HELLO TO THE BEST VERSION OF YOURSELF.

The 2024 Spring Closet Outfit Planner shows you how to build a full season's wardrobe with just 27 pieces — 9 core pieces, 9 trend pieces and 9 accessories and essential pieces. Many of the items are already in your closet.

For just \$39, you will receive:

- A palette of the perfect hues so you can shop in the colors that complement you and the rest of your wardrobe
- Suggestions on how to combine pieces to create new looks you've never tried before
- Shopping links spanning a range of prices, enabling you to easily purchase the items
   you like in your preferred size
- Examples of the kinds of accessories you can add to your outfits to display your style personality
- Industry insider tips about trends to keep your look up-to-date
- Access to certified image consultants in a private Facebook community that is filled with fun and encouragement