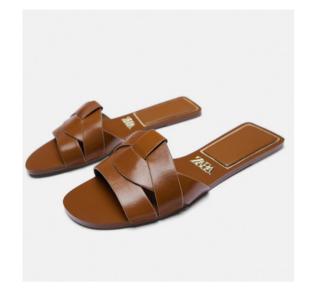

SIMPLE SANDALS
MINIMAL ROUND OR SQUARE TOE
SLING BACK KITTEN HEELS
FLAT FORM SOLES
METALLIC TOE CAP

MARY JANES
POINTY TOE MULES
POP COLOR PUMPS
WHITE POINTY TOE
DOUBLE STRAP SANDALS