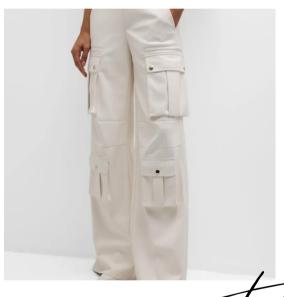

cargo-style

short suits

Sympoic of the mystals

wide leg

CROPPED FLARED

Lary

drop

Seeves