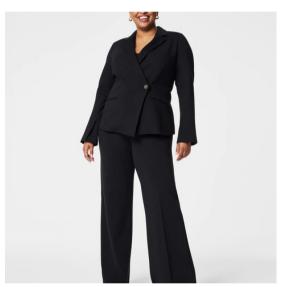

COLOR TRENDS

BRILLIANT WHITE NORTHERN DROPLET MUSHROOM QUIET SHADE BRUSH

bonus trals

NAVY CREME, IVORY, EGGSHELL BLACK AND WHITE

SPRING/SUMMER FASHION TRENDS

fiffed jac

a-line silhoueltes

Spring

cargo-style

short suits

Sympoic of the mystals

wide leg

CROPPED FLARED

Lary

drop

Seeves

of un inous

jumpsuits

elevated

Affe Survey Juice Survey

halfer-necks

everyday.

knoffed-up

forter

capris

SHEER DETAILS
TROPICAL PALMS AND BOLD FLORALS
GEOMETRIC
VOLUMINOUS TEXTURE
LACE

ABSTRACT FRINGE AND HAIR BOLD PRINTS OPENWORK (NET) CUTWORK

SPRING/SUMMER FASHION TRENDS

CHOKERS
PEARLS
LAYERED CHAINS
CHUNKY BRACELETS
FLORAL DESIGNS