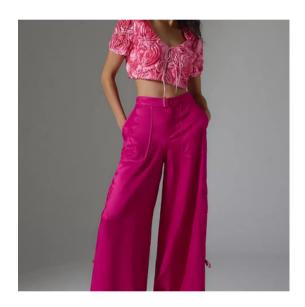

COLOR TRENDS

BRILLIANT WHITE NORTHERN DROPLET MUSHROOM QUIET SHADE BRUSH

bonus trals

NAVY CREME, IVORY, EGGSHELL BLACK AND WHITE

SPRING/SUMMER FASHION TRENDS

fiffed jac

a-line silhoueltes

Spring

cargo-style

short suits

Sympoic of the mystals

wide leg

CROPPED FLARED

Lary

drop

Seeves

of un inous

jumpsuits

elevated

Affe Survey Juice Survey

halfer-necks

everyday.

knoffed-up

forter