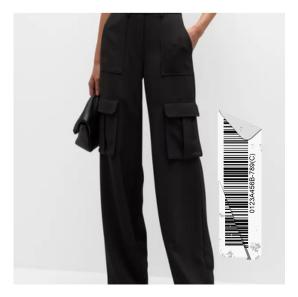

cargo-style

short suits

Sympoic of the mystals

wide leg

CROPPED FLARED

Lary

drop

Seeves