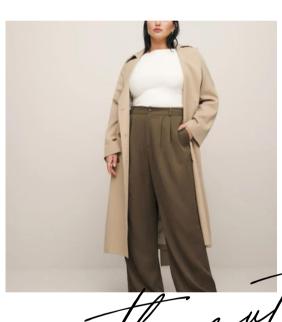

COLOR TRENDS

BRILLIANT WHITE NORTHERN DROPLET MUSHROOM QUIET SHADE BRUSH

bonus trals

NAVY CREME, IVORY, EGGSHELL BLACK AND WHITE

SPRING/SUMMER FASHION TRENDS

fiffed jac

a-line silhoueltes

Spring

cargo-style

short suits

Sympoic of the mystals

wide leg

CROPPED FLARED

Lary

drop

Seeves