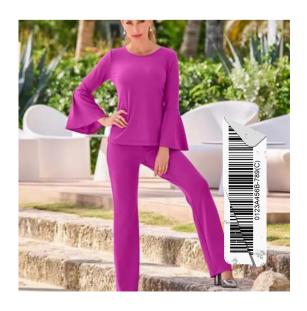

COLOR TRENDS

BRILLIANT WHITE NORTHERN DROPLET MUSHROOM QUIET SHADE BRUSH

bonus trals

NAVY CREME, IVORY, EGGSHELL BLACK AND WHITE

SPRING/SUMMER FASHION TRENDS

fiffed jac

a-line silhoueltes

Spring

cargo-style

short suits

Sympoic of the mystals

wide leg

CROPPED FLARED

Lary

drop

Seeves

of un inous

jumpsuits

elevated

Affe Survey Juice Survey

halfer-necks

everyday.

knoffed-up

forter

capris

SHEER DETAILS
TROPICAL PALMS AND BOLD FLORALS
GEOMETRIC
VOLUMINOUS TEXTURE
LACE

ABSTRACT FRINGE AND HAIR BOLD PRINTS OPENWORK (NET) CUTWORK

SPRING/SUMMER FASHION TRENDS

CHOKERS
PEARLS
LAYERED CHAINS
CHUNKY BRACELETS
FLORAL DESIGNS