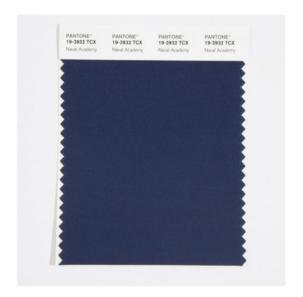

COLOR TRENDS

BRILLIANT WHITE NORTHERN DROPLET MUSHROOM QUIET SHADE BRUSH

bonus trals

NAVY CREME, IVORY, EGGSHELL BLACK AND WHITE

SPRING/SUMMER FASHION TRENDS

fiffed jac

a-line silhoueltes

Spring