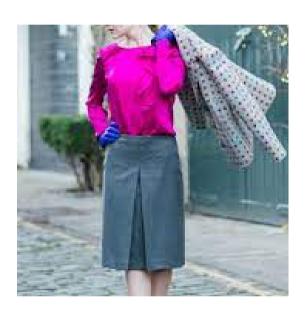

COLOR TRENDS

BRILLIANT WHITE NORTHERN DROPLET MUSHROOM QUIET SHADE BRUSH

bonus trals

NAVY CREME, IVORY, EGGSHELL BLACK AND WHITE

SPRING/SUMMER FASHION TRENDS

fiffed jac

a-line silhoueltes

Spring

cargo-style

short suits

Sympoic of the mystals

wide leg

CROPPED FLARED

Lary

drop

Seeves

of un inous

jumpsuits

elevated

Affe Survey Juice Survey

halfer-necks

everyday.

knoffed-up

forter