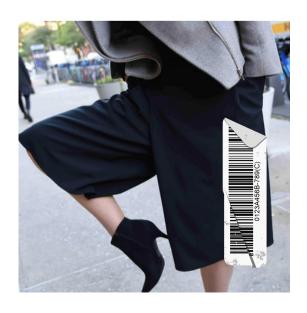

cargo-style

short suits

Sympoic of the mystals

wide leg

CROPPED FLARED

Lary

drop

Seeves

capris

SHEER DETAILS
TROPICAL PALMS AND BOLD FLORALS
GEOMETRIC
VOLUMINOUS TEXTURE
LACE

ABSTRACT FRINGE AND HAIR BOLD PRINTS OPENWORK (NET) CUTWORK

SPRING/SUMMER FASHION TRENDS

CHOKERS
PEARLS
LAYERED CHAINS
CHUNKY BRACELETS
FLORAL DESIGNS