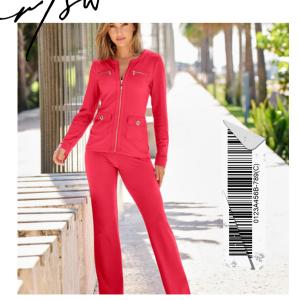

COLOR TRENDS

BRILLIANT WHITE NORTHERN DROPLET MUSHROOM QUIET SHADE BRUSH

bonus trals

NAVY CREME, IVORY, EGGSHELL BLACK AND WHITE

SPRING/SUMMER FASHION TRENDS

fiffed jac

a-line silhoueltes

Spring

cargo-style

short suits

Sympoic of the mystals

wide leg

CROPPED FLARED

Lary

drop

Seeves