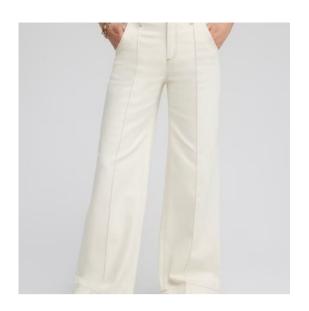

COLOR TRENDS

BRILLIANT WHITE NORTHERN DROPLET MUSHROOM QUIET SHADE BRUSH

bonus trals

NAVY CREME, IVORY, EGGSHELL BLACK AND WHITE

SPRING/SUMMER FASHION TRENDS

fiffed jac

a-line silhoueltes

Spring

cargo-style

short suits

Sympoic of the mystals

wide leg

CROPPED FLARED

Lary

drop

Seeves