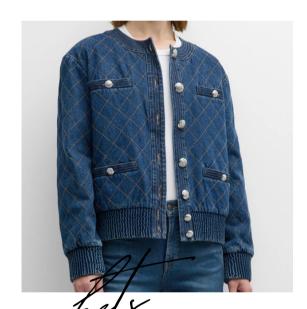

COLOR TRENDS

BRILLIANT WHITE NORTHERN DROPLET MUSHROOM QUIET SHADE BRUSH

bonus trals

NAVY CREME, IVORY, EGGSHELL BLACK AND WHITE

SPRING/SUMMER FASHION TRENDS

fiffed jac

a-line silhoueltes

Spring

cargo-style

short suits

Sympoic of the mystals

wide leg

CROPPED FLARED

Lary

drop

Seeves