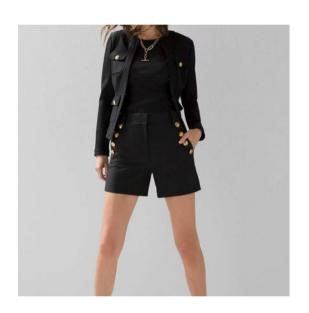

cargo-style

short suits

Sympoic of the mystals

wide leg

CROPPED FLARED

Lary

drop

Seeves