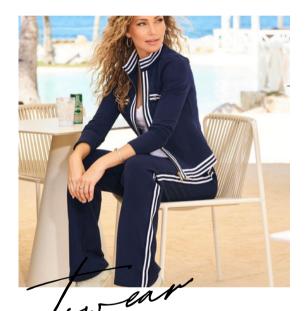

COLOR TRENDS

BRILLIANT WHITE NORTHERN DROPLET MUSHROOM QUIET SHADE BRUSH

bonus trals

NAVY CREME, IVORY, EGGSHELL BLACK AND WHITE

SPRING/SUMMER FASHION TRENDS

fiffed jac

a-line silhoueltes

Spring

cargo-style

short suits

Sympoic of the mystals

wide leg

CROPPED FLARED

Lary

drop

Seeves