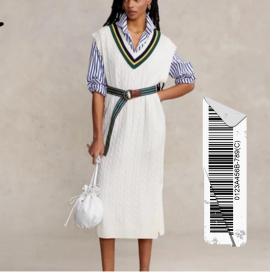

## SAY GOODBYE TO STYLE STRUGGLES AND HELLO TO THE BEST VERSION OF YOURSELF.

The 2024 Spring Closet Outfit Planner shows you how to build a full season's wardrobe with just 27 pieces — 9 core pieces, 9 trend pieces and 9 accessories and essential pieces. Many of the items are already in your closet.

For just \$39, you will receive:

- A palette of the perfect hues so you can shop in the colors that complement you and the rest of your wardrobe
- Suggestions on how to combine pieces to create new looks you've never tried before
- Shopping links spanning a range of prices, enabling you to easily purchase the items
   you like in your preferred size
- Examples of the kinds of accessories you can add to your outfits to display your style personality
- Industry insider tips about trends to keep your look up-to-date
- Access to certified image consultants in a private Facebook community that is filled with fun and encouragement