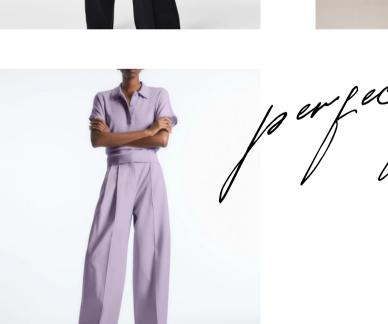

KAREN KONECHY

SPRING/SUMMER COLOR TRENDS

COLOR OF THE YEAR PEACH FUZZ

fashion

ROOIBOS TEA ORANGEADE WATERCRESS

ROOIBOS TEA
ORANGEADE
WATERCRESS
DESERT FLOWER
CHAMBRAY BLUE
PASTEL LILAC
MARLIN
LEMON DROP
MINT
CAPRI

| 17-1461 TCX Orangeade | 17-0220 TCX Watercress | 15-1435 TCX Desert Flower | 15-4030 TCX Chambray Blue | 14-3812 TCX Pastel Lilac | 18-3932 TCX Marlin | 12-0736 TCX Lemon Drop | 16-5938 TCX Mint | 15-4722 TCX Capri |
|-----------------------|------------------------|---------------------------|---------------------------|--------------------------|--------------------|------------------------|------------------|-------------------|
|-----------------------|------------------------|---------------------------|---------------------------|--------------------------|--------------------|------------------------|------------------|-------------------|