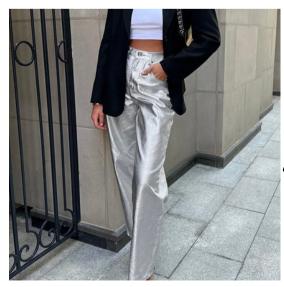

COLOR TRENDS

BRILLIANT WHITE NORTHERN DROPLET MUSHROOM QUIET SHADE BRUSH

bonus trals

NAVY CREME, IVORY, EGGSHELL BLACK AND WHITE

SPRING/SUMMER FASHION TRENDS

fiffed jac

a-line silhoueltes

Spring

cargo-style

short suits

Sympoic of the mystals

wide leg

CROPPED FLARED

Lary

drop

Seeves

of un inous

jumpsuits

elevated

Affe Survey Juice Survey

halfer-necks

everyday.

knoffed-up

forter