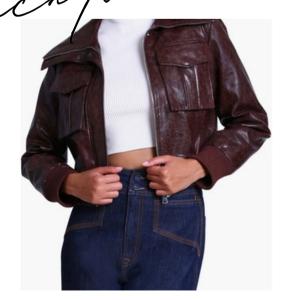

COLOR TRENDS

BRILLIANT WHITE NORTHERN DROPLET MUSHROOM QUIET SHADE BRUSH

bonus trals

NAVY CREME, IVORY, EGGSHELL BLACK AND WHITE

SPRING/SUMMER FASHION TRENDS

fiffed jac

a-line silhoueltes

Spring

cargo-style

short suits

Sympoic of the mystals

wide leg

CROPPED FLARED

Lary

drop

Seeves