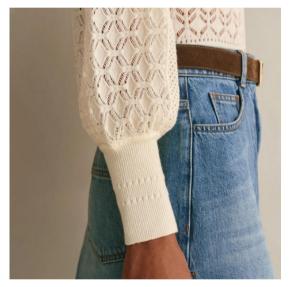

COLOR TRENDS

BRILLIANT WHITE NORTHERN DROPLET MUSHROOM QUIET SHADE BRUSH

bonus trals

NAVY CREME, IVORY, EGGSHELL BLACK AND WHITE

SPRING/SUMMER FASHION TRENDS

fiffed jac

a-line silhoueltes

Spring

cargo-style

short suits

Sympoic of the mystals

wide leg

CROPPED FLARED

Lary

drop

Seeves

of un inous

jumpsuits

elevated

Affe Survey Juice Survey

halfer-necks

everyday.

knoffed-up

forter

capris

SHEER DETAILS
TROPICAL PALMS AND BOLD FLORALS
GEOMETRIC
VOLUMINOUS TEXTURE
LACE

ABSTRACT FRINGE AND HAIR BOLD PRINTS OPENWORK (NET) CUTWORK

SPRING/SUMMER FASHION TRENDS

CHOKERS
PEARLS
LAYERED CHAINS
CHUNKY BRACELETS
FLORAL DESIGNS