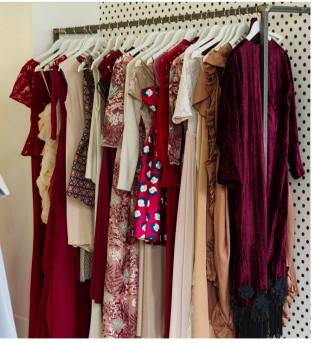

#### BURGUNDY

#### **EVERY WOMAN CAN WEAR IT**

The rich shade of burgundy can be complimentary to any complexion. A dark berry blouse makes a great addition to your wardrobe. If you're looking for a pop of color for your winter outerwear, try burgundy in place of brown or black.