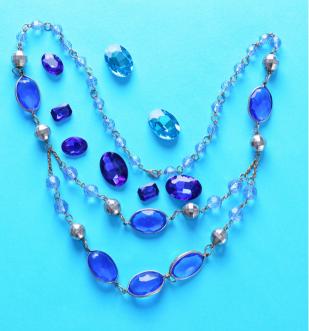

# TURQUOISE EVERY WOMAN CAN WEAR IT

Turquoise looks just as good with white shorts in the summer as it does with gray slacks in the winter.

Not too fun and not too serious. While it pairs well with silver, it also pairs dramatically with gold. If you are looking for a bold statement, try matching your turquoise top to navy or burgundy.