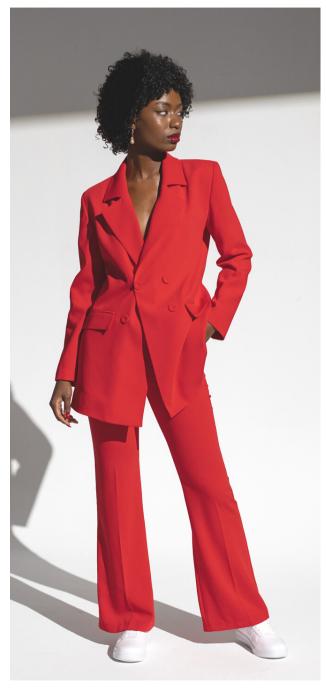

## RED EVERY WOMAN CAN WEAR IT

Red is always a showstopper! If you're not bold enough to wear it from head to toe, try a pop of red in your accessories - a red lip, red shoes or red nails. A rich, crimson red is what you're looking for - not too warm or dark.