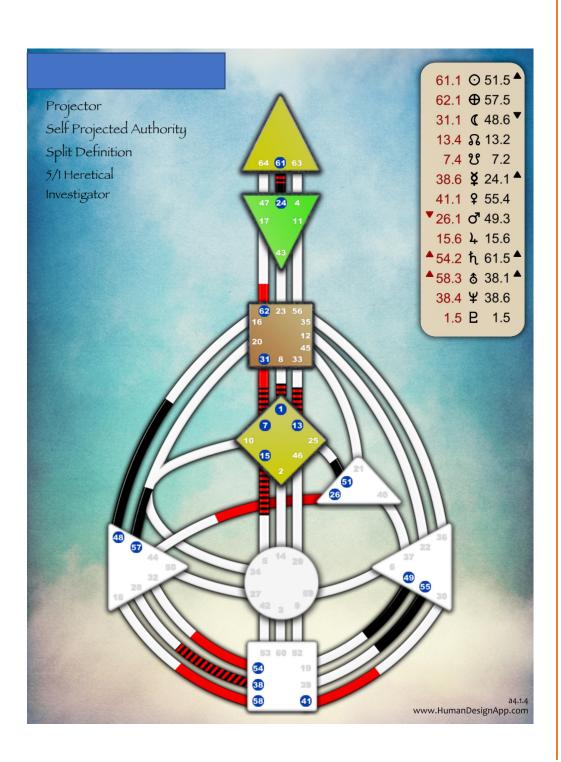

In Human Design there are 9 centers, of these 9 centers there are 4 motors that give us the energy we need to be in the world. The most powerful motor is called the Sacral motor as shown by the red square in the chart above.

Gates are the numbered black, red and striped lines on the chart that describe parts of your personality. The gates can talk about personality, but also can point toward areas in your health where you might be predisposed to illness.

Red- Unconscious- what others notice about you but you may not notice about yourself, usually you become aware of this part of you when you reach your 40's.

Black- Conscious- the parts of your personality that you notice about yourself.

<u>Striped Red and Black</u>- Conscious and Unconscious- aware and unaware, usually a bigger theme in your personality and Human Design.

A <u>Channel</u> is a complete red, black or striped line that connects 2 centers or shapes in the chart, it is like a bridge that connects the 2 areas.

A **Hanging Gate**, half a channel flavors the energy with the theme of the gate. Our hanging gates are attracted to the other half of the channel and because of this there is a lifetime theme of being more likely to be attracted to people who complete our channels. Hanging gates will also influence life-long themes of meeting the matching energy and would be considered the places where our energy is less balanced because without the full channel the energy doesn't flow. For example, someone with a hanging 62, the gate of practicality, may have a lifelong theme of people with the gate 17 (opinions) being in their lives.

**Defined Centers** (colored) means that the energy in that center is consistent and you have a predictable way of acting in that area (like having an internal battery or way of responding). The defined centers are always the same color:

**Head** (Top yellow triangle)

**Aina** (Green inverted triangle connected to the Head)

**Throat** (brown square beneath the Ajna) This is the manifesting center of the Human Design system. The whole intention for all energy and the gates is for the energy to be pushed up to the throat so inspiration can lead to manifestation in the real world. As said previously, in Human Design any energy that doesn't make it to the throat or is non-motorized is called projected energy, meaning it needs to be recognized (asked for) and to have right timing to manifest to its greatest potential.

**Identity Center** (Yellow Diamond below the Throat)

**Sacral** (Red square beneath the Identity)

**Root** (Brown square beneath the Sacral)

Spleen (Brown triangle on the left side of the Chart)

Solar Plexus (Brown triangle on the right side of the Chart)

**Undefined** (any of the above centers that are undefined are white in color)

When a center is undefined it means that the energy is inconsistent and comes from people around you (you need to plug into another person's power supply to get energy to that center). Not only do you take in the energy, but you amplify it. The undefined centers are where you are to gain wisdom about the energy, but it also is where there is fluidity and less fixed ways of being.