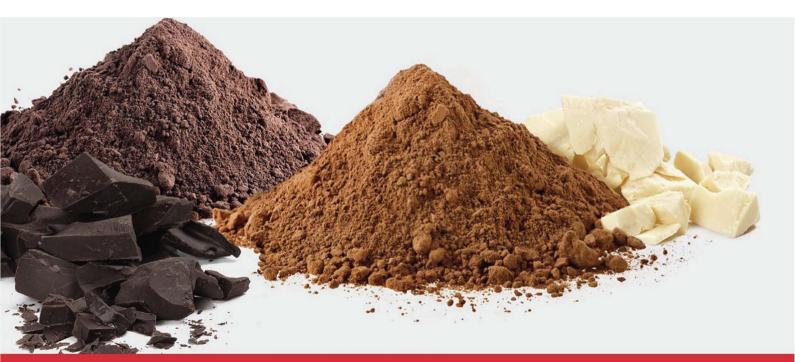

## **Cocoa Powder**

| Туре   | Product Category                 | Color                                 | Flavor                                                              | Fat<br>Content | рН        | Application            | Packaging               |
|--------|----------------------------------|---------------------------------------|---------------------------------------------------------------------|----------------|-----------|------------------------|-------------------------|
| СМ560  | Natural Cocoa<br>Powder          | Yellowish<br>Brown<br>Cocoa<br>Powder | Distinctive<br>Cocoa Flavor<br>With<br>Pleasant<br>Roasted<br>Notes |                | 5.8 – 6.6 | Chocolates             | acking.                 |
| СМ1000 | Medium Alkalized<br>Cocoa Powder | Brown<br>Cocoa<br>Powder              | Aromatic<br>Flavor Profile<br>With<br>Significant<br>Cocoa Flavor   | 10 – 12 %      | 7.0 – 7.5 | Ice Creams             | Eco Friendly Packing.   |
| СМ1100 | High Alkalized<br>Cocoa Powder   | Dark Brown<br>with Reddish<br>Hue     | Significant<br>Cocoa<br>Character<br>With<br>Alkalinity<br>Notes    |                | 7.7 – 8.3 | Cereals                | 25 Kg Kraft Paper Bag – |
|        |                                  |                                       |                                                                     |                |           | Instant Drink<br>Mixes | 25 Kg K                 |