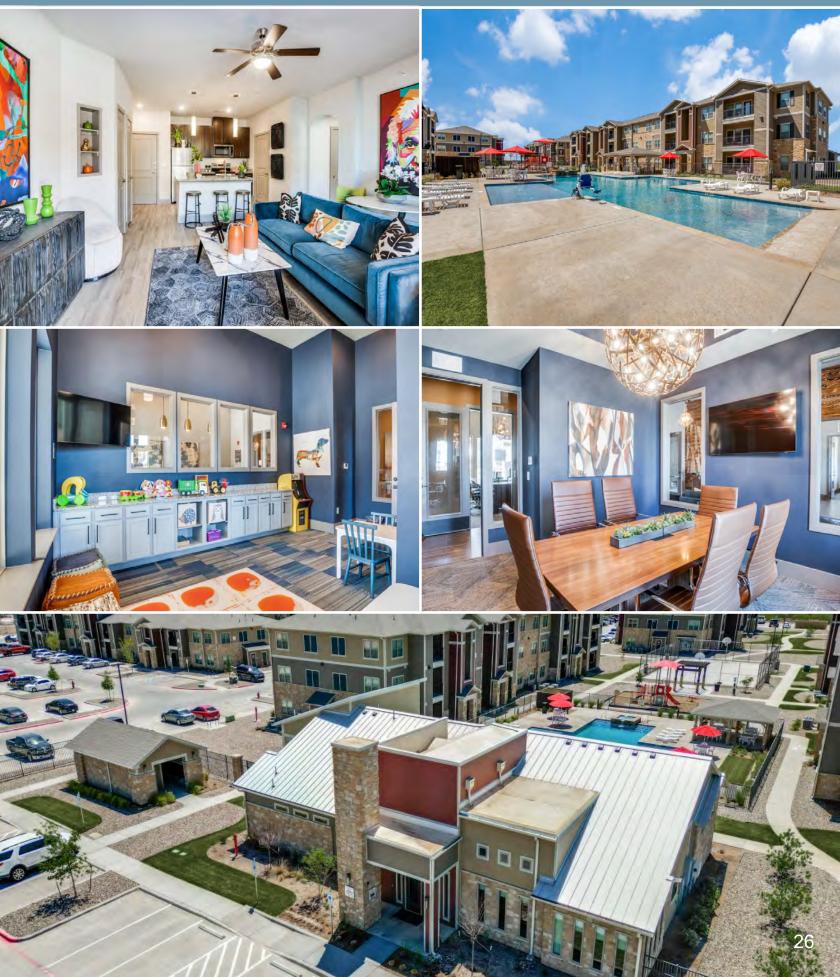

ey 301 W. FM 1187, Crowley, Texas

Completed: 2020 Total Units: 120



### Palladium RedBird 7202 Westmoreland Road, Dallas, Texas

Completion: September 2021 Total Units: 300



# Palladium Venus 255 N FM 157, Venus, Texas

Completion: September 2021 Total Units: 120



# Palladium Port Aransas 2700 State Highway 361, Port Aransas, Texas

Completion: 2022 Total Units: 183



# Palladium Garland Senior Living 402 Beltline Road, Garland, Texas

#### Completed

Completion: 2022 Total Units: 122



# Palladium Fain Street 1069 Kings Highway Fort Worth, Texas

Completion: 2022 Total Units: 90

#### Completed

FE

- 

1



### Palladium Dallas Stemmons 2440 Southwell Road, Dallas, Texas

Completion: 2022 Total Units: 87



# Palladium Museum Place

Completed

Completion: 2022 Total Units: 240



### The District in Little Elm 300 Lakefront Dr, Little Elm, Texas

Completion: 2023 Total Units: 324



### Palladium Simpson Stuart 3440 Simpson Stuart Road, Dallas, TX

Completion: 2023 Total Units: 270

#### **Under Construction**





# Embree Eastside by Palladium 536 Davidson Dr, Garland, Texas

### **Under Construction**

Completion: 2023 Total Units: 107



### Palladium East Foster Crossing 425 East Foster Crossing, Anna, Texas

**Under Construction** 

Completion: 2024 Total Units: 239





### Palladium East Berry Street 2350 East Berry Street, Fort Worth, Texas

Completion: 2024 Total Units: 240



### Palladium Oak Grove 1000 Oak Grove Road, Fort Worth, Texas

Completion: 2024 Total Units: 240



### Palladium Craig Ranch 7909 Collin McKinney Parkway, McKinney, Texas

Compl