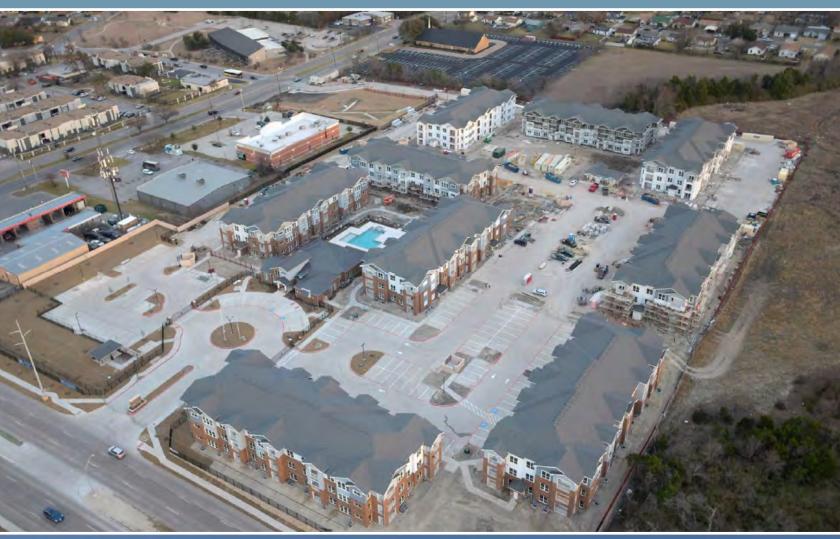

### Palladium Simpson Stuart 3440 Simpson Stuart Road, Dallas, TX

Completion: 2023 Total Units: 270