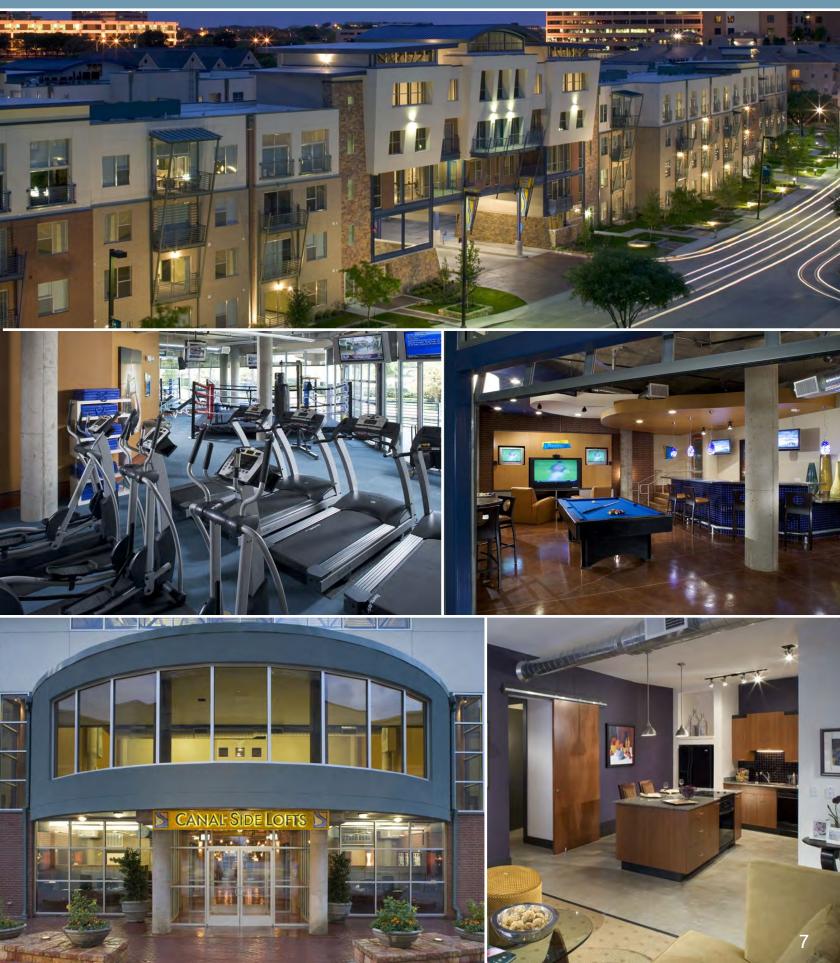

### **Canal Side Lofts** 350 Las Colinas Blvd, Irving, Texas

Completed: 2006 Total Units: 306