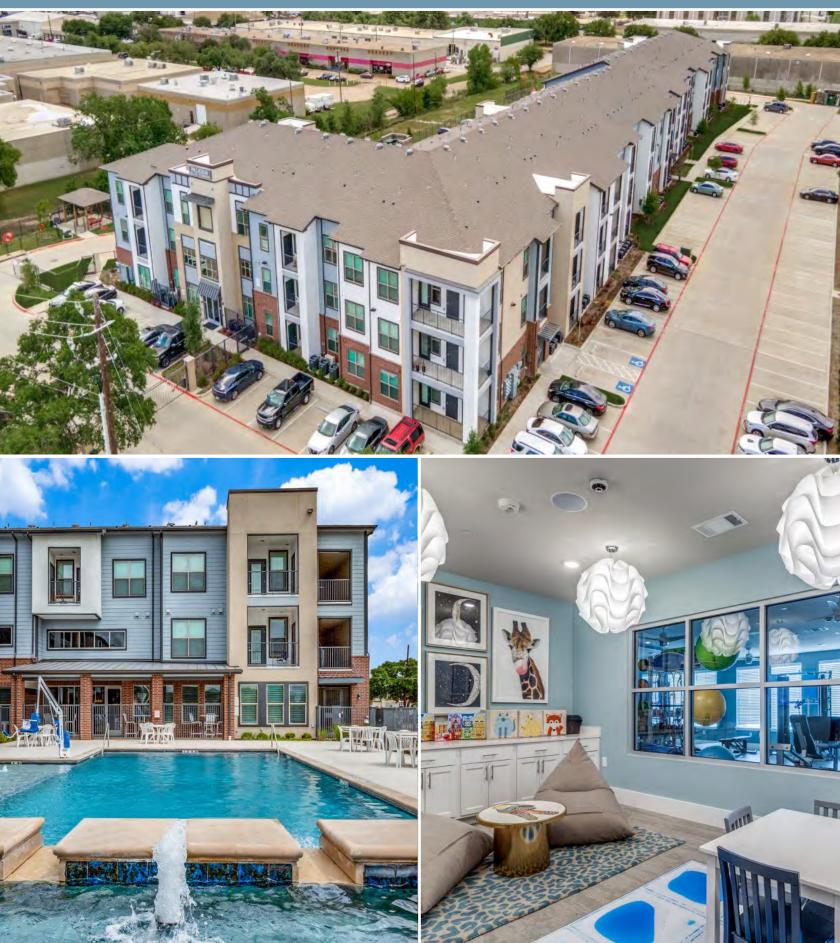

### Palladium Dallas Stemmons 2440 Southwell Road, Dallas, Texas

Completion: 2022 Total Units: 87