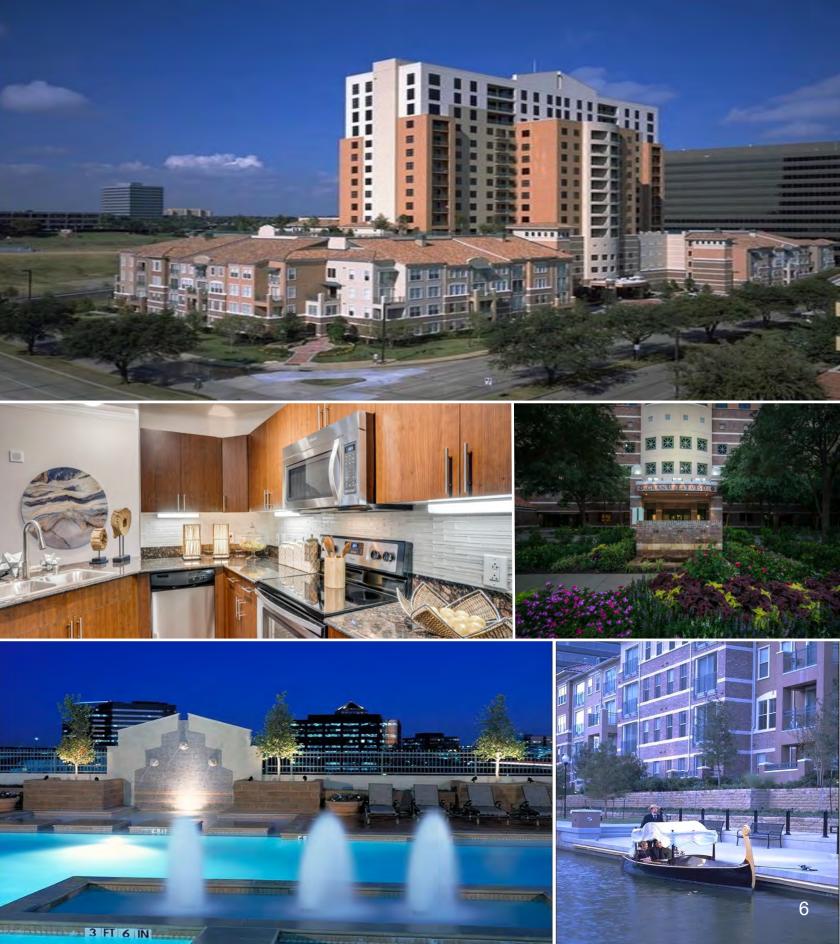

### **Grand Treviso** 330 Las Colinas Blvd, Irving, Texas

Completed: 2002 Total Units: 247