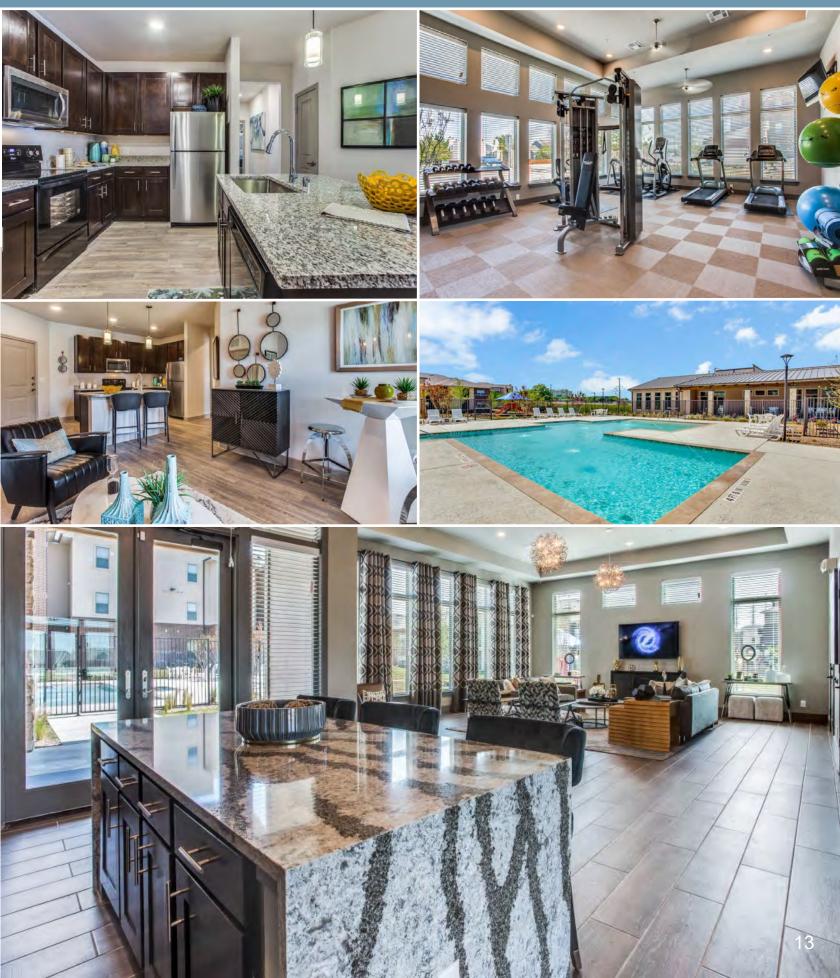

# Palladium Garland 950 W Interstate 30, Garland, Texas

Completed: 2018 Total Units: 140