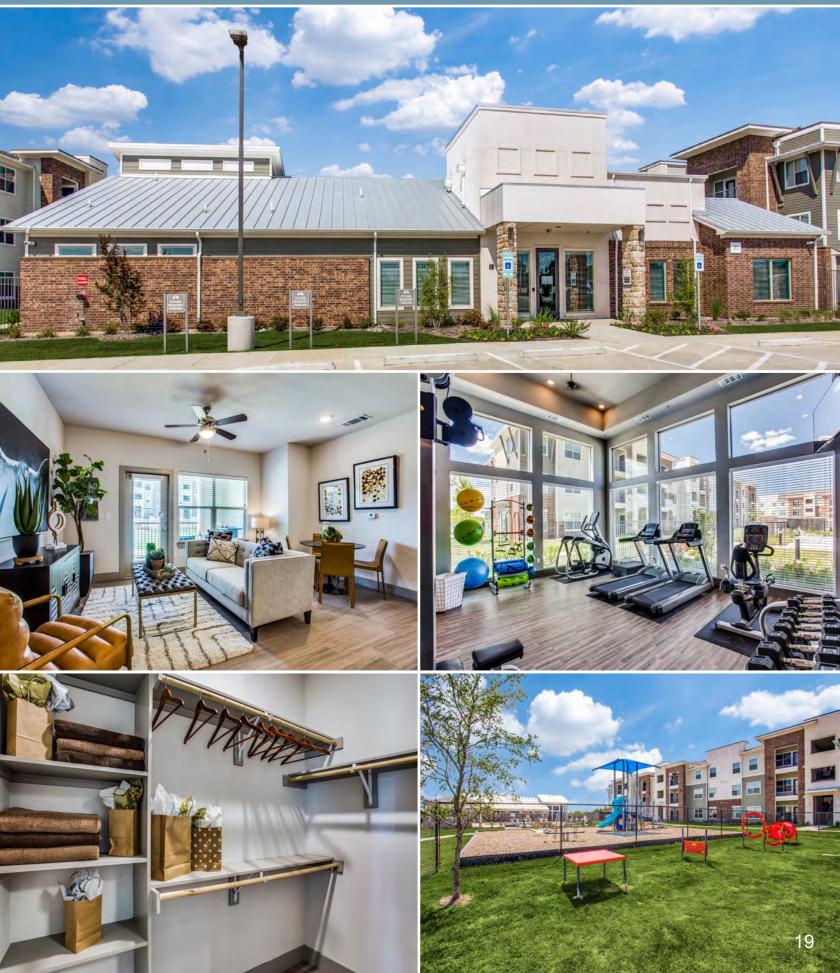

# Palladium Crowley 301 W. FM 1187, Crowley, Texas

Completed: 2020 Total Units: 120