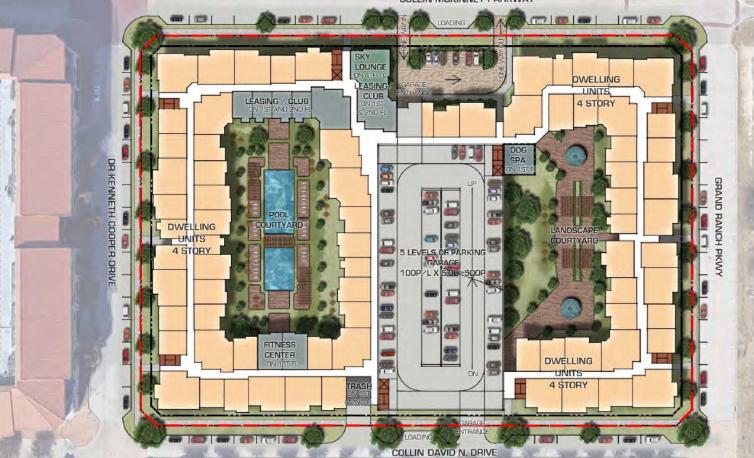

### Palladium Craig Ranch 7909 Collin McKinney Parkway, McKinney, Texas

Completion: TBD Total Units: 325