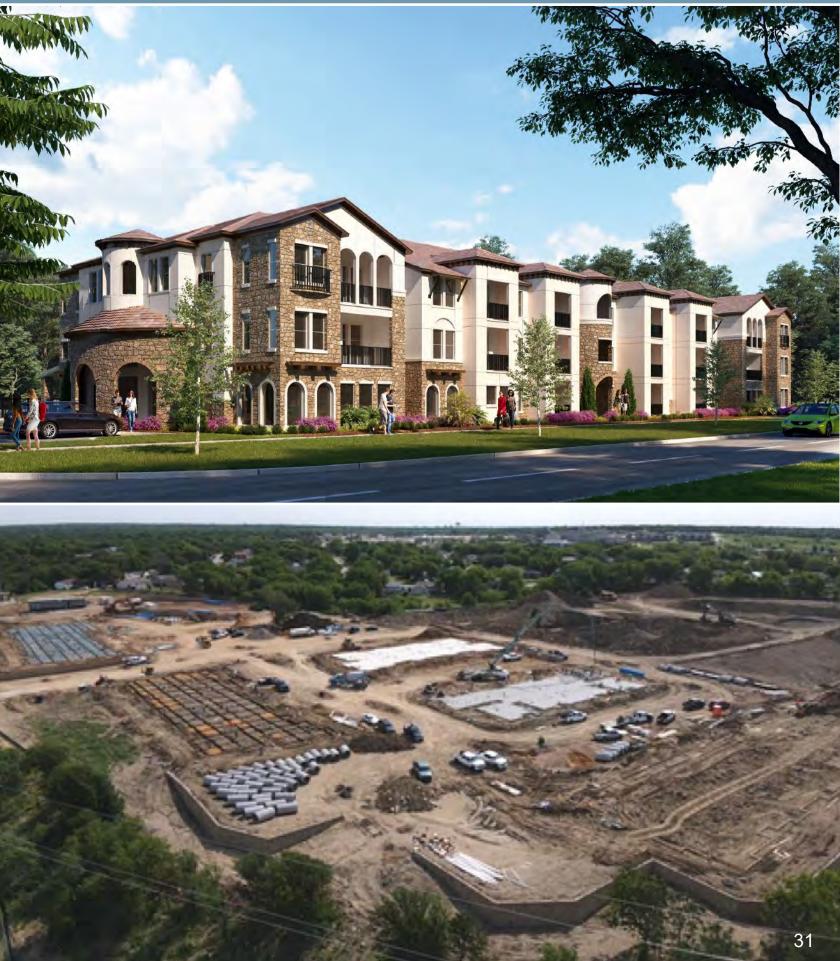

### Palladium East Berry Street 2350 East Berry Street, Fort Worth, Texas

Completion: 2024 Total Units: 240