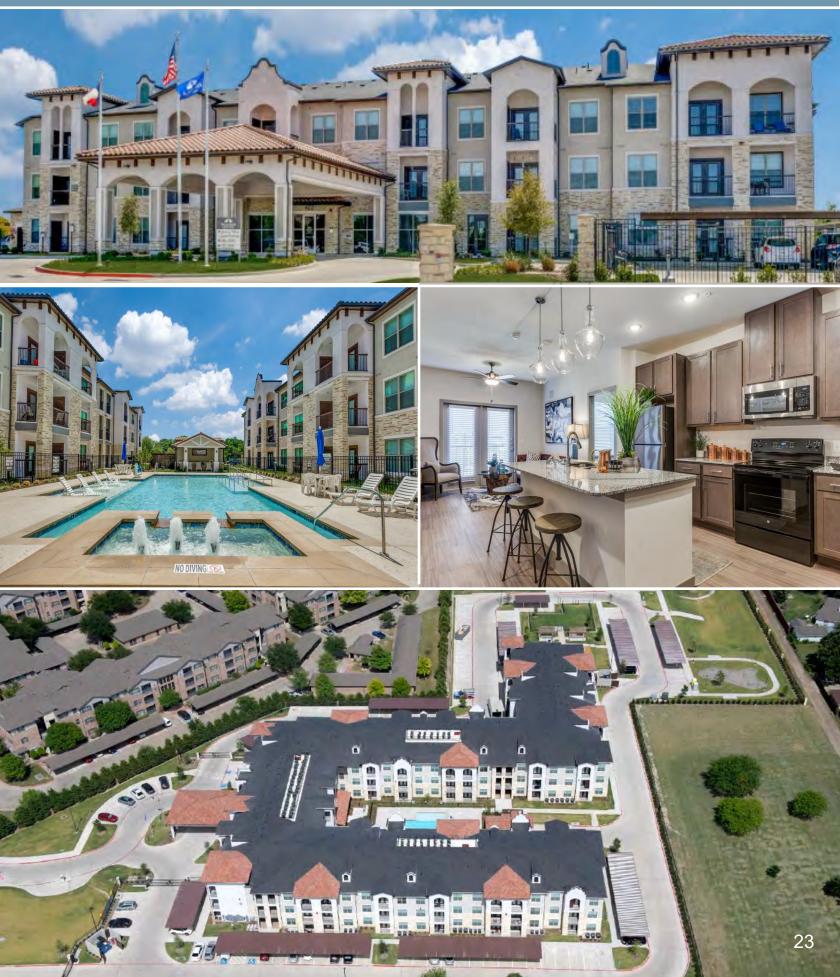

# Palladium Garland Senior Living 402 Beltline Road, Garland, Texas

#### Completed

Completion: 2022 Total Units: 122