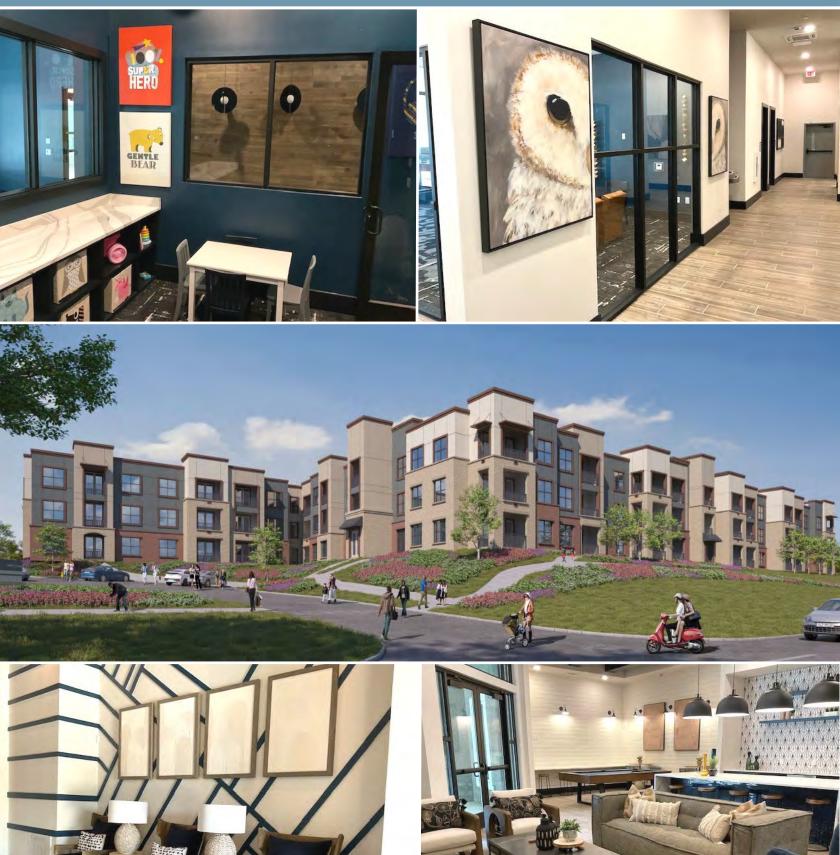

### The District in Little Elm 300 Lakefront Dr, Little Elm, Texas

Completion: 2023 Total Units: 324