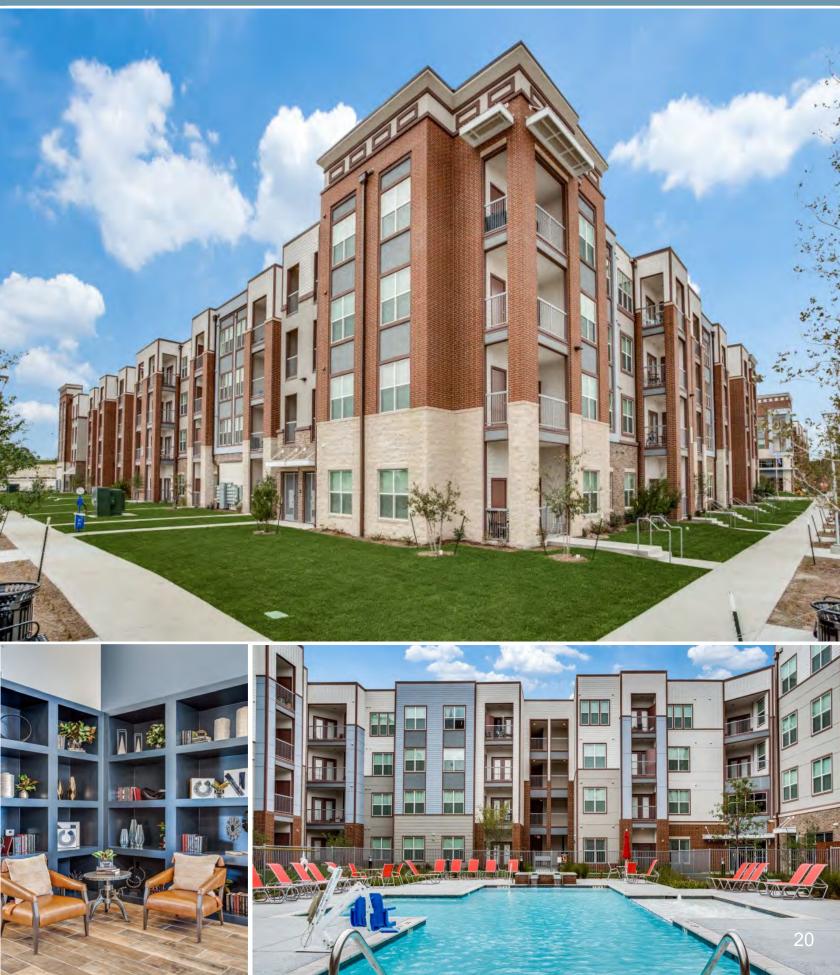

### Palladium RedBird 7202 Westmoreland Road, Dallas, Texas

Completion: September 2021 Total Units: 300