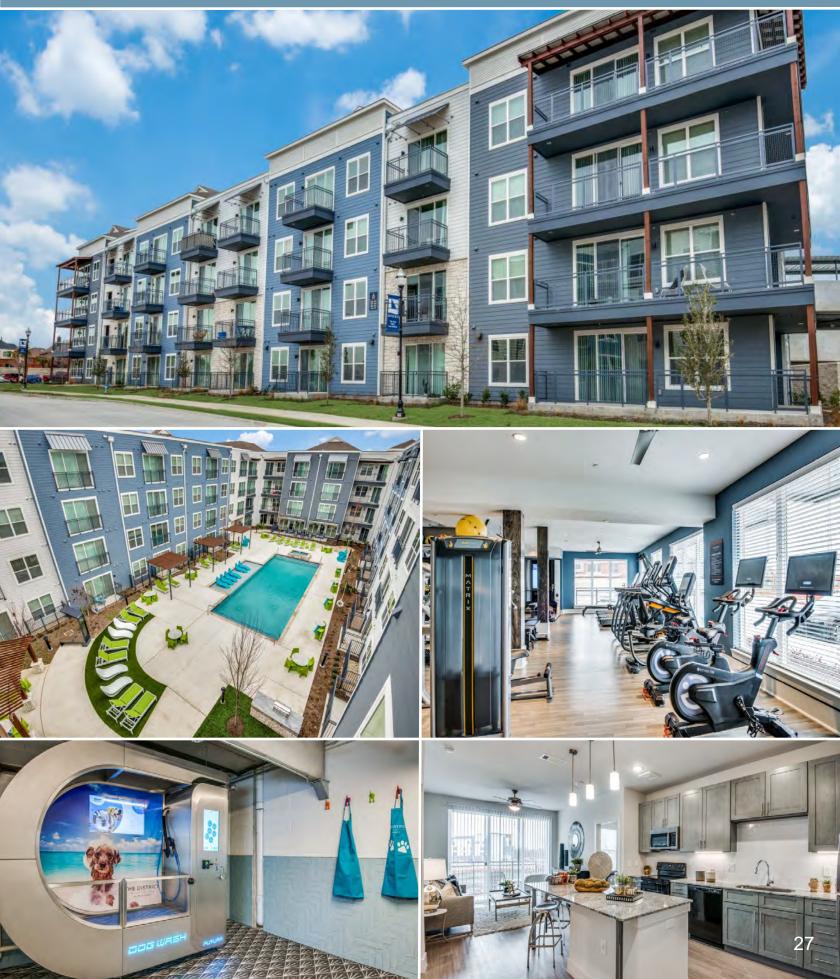

### The District in Little Elm 300 Lakefront Dr, Little Elm, Texas

Completion: 2023 Total Units: 324