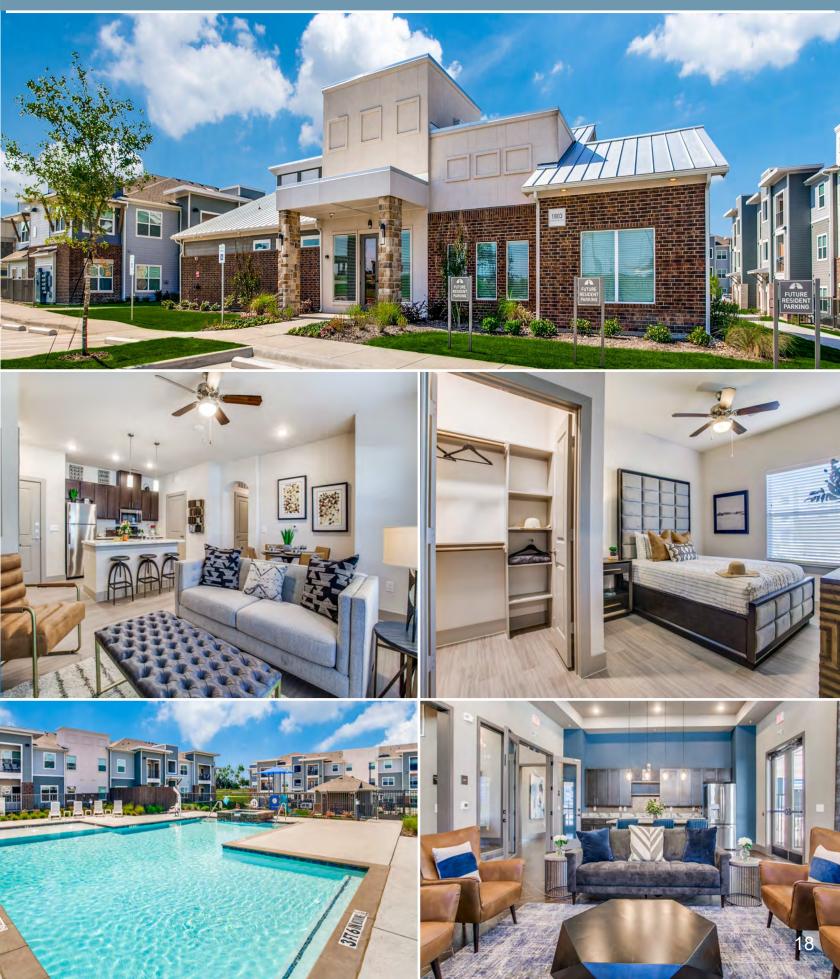

# Palladium Farmersville 1803 W. Audie Murphy Pkwy, Farmersville, Texas

Completed: 2020 Total Units: 80