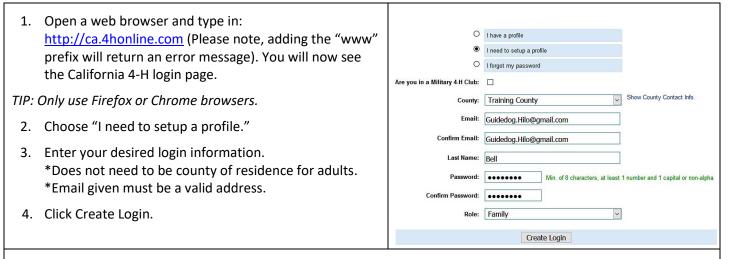

#### University of California Agriculture and Natural Resources

Head 
Heart 
Hands 
Health

Making a Difference for California

\*If you receive a message that your account already exists, this means there is already an account using that email address in 4hOnline. Choose the radio button for "I forgot my password" to have a new temporary password sent to you. If you need to switch counties because you have moved, etc., please contact your County 4-H Office where last enrolled to switch the county.