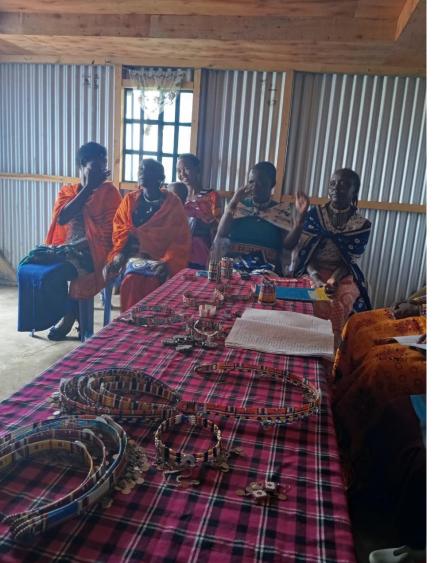

#### **KAJIADO**

The trainings comprise of women that for the first time are being brought together to be in groups; synergize their beading efforts to improve their sales and make their businesses grow.

570