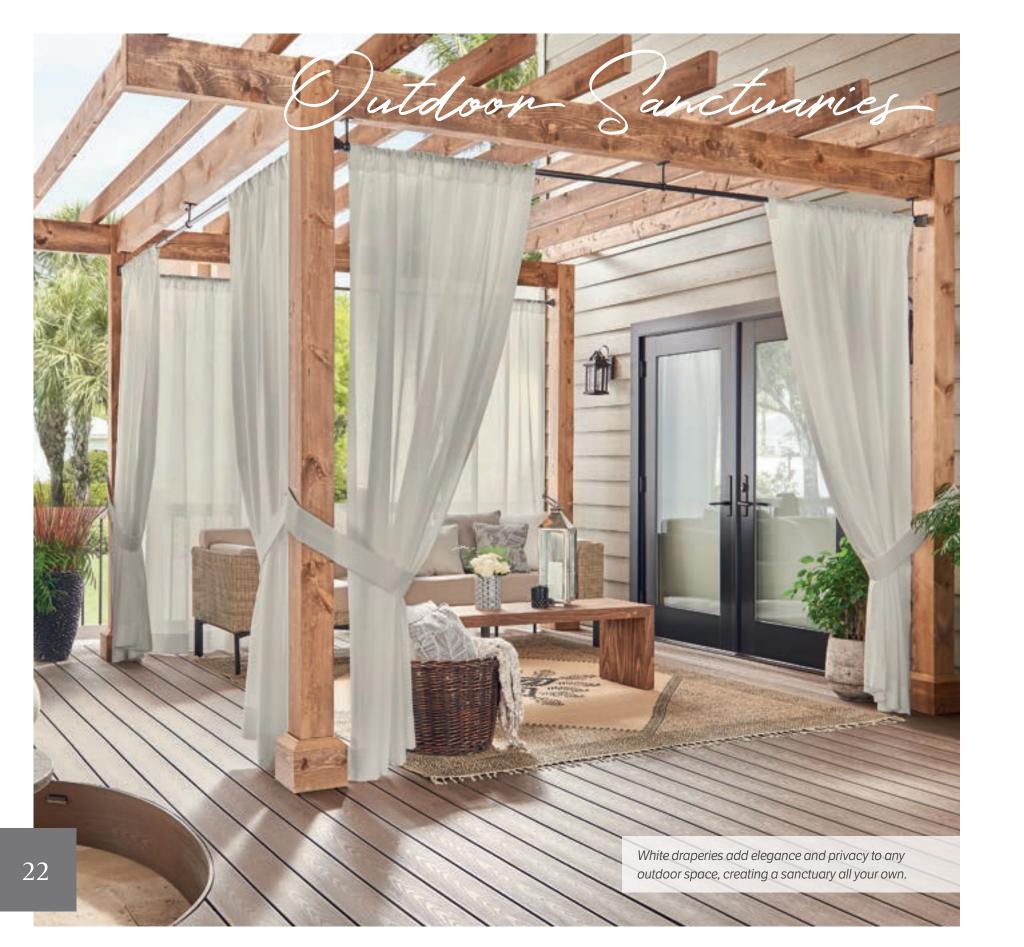

# Dutdoon Sanctuaries

Exterior solar shades and soft treatments add the perfect finishing touch for outdoor living spaces.

- 1. Exterior Solar Shades Standard Weave 10%, Chiseled 48408
- 4. Soft Treatments Manning, Charcoal 5172
- 2. Exterior Solar Shades Vanguard 5%, Chrome 48315
- 5. Soft Treatments Iconic, Fog 5591