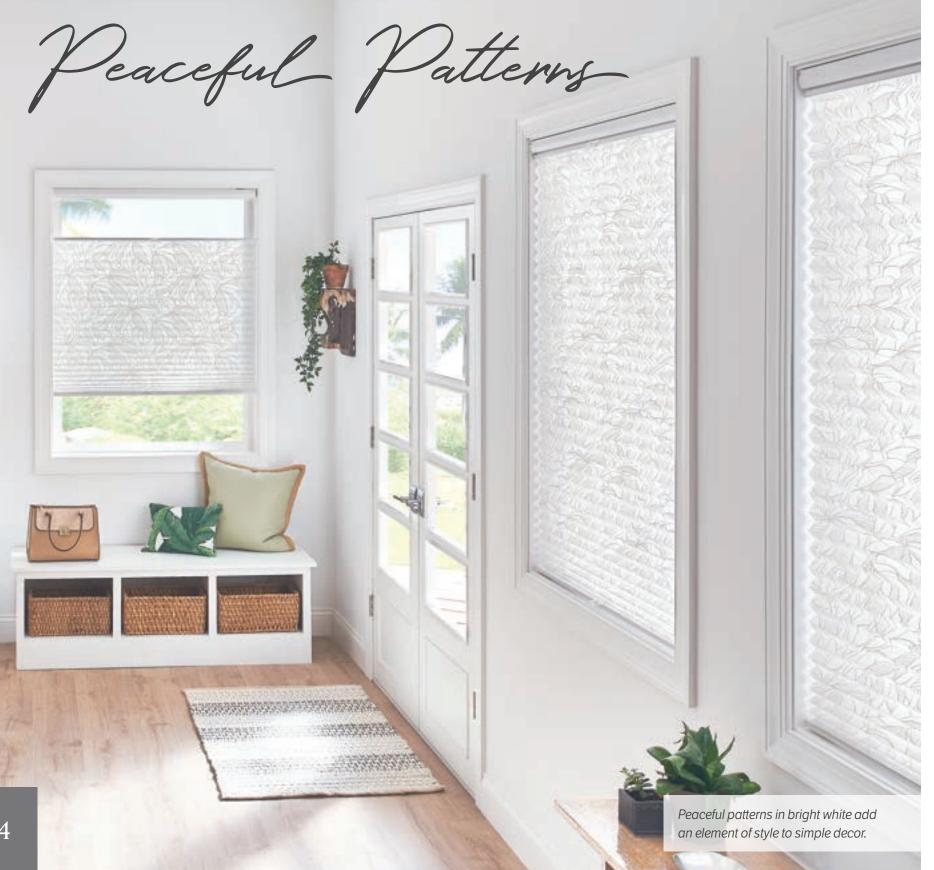

ctional AND stylish finishing touch.













- 1. Roller Shades Levity, Fortress 21414
- 4. Solar Shades Plexus 3%, Penumbra 47708
- 2. Roller Shades Empirical, Complex Carbon 15502
- 5. Horizontal Aluminum Blinds Brushed Aluminum 121
- 3. Horizontal Vinyl Blinds Georgetown, Smithsonian 3073
- 6. Horizontal Aluminum Blinds Perforated Brushed Aluminum 121P

# Dutdoon Sanctuaries







Exterior solar shades and soft treatments add the perfect finishing touch for outdoor living spaces.











- 1. Exterior Solar Shades Standard Weave 10%, Chiseled 48408
- 4. Soft Treatments Manning, Charcoal 5172
- 2. Exterior Solar Shades Vanguard 5%, Chrome 48315
- 5. Soft Treatments Iconic, Fog 5591

- 3. Exterior Solar Shades Plexus 1%, Soapstone 47601
- 6. Soft Treatments Grayson, Pumice 5653



Tonal patterns come in a variety of products, from pleated shades to roller shades.













- 1. Pleated Shades Imperial, Tropical White 4163
- 4. Roman Shades Versailles, White 3265

- 2. Roller Shades, Sliding Panels Arboretum BO, Serene 13701 (RS), T13701 (SP)
- 5. Pleated Shades Tuvalu, Wisteria White 1153
- 3. Soft Treatments Ainslie, Arctic 5360
- 6. Soft Treatments Rimini, Tranquility 5942

### Carefully Crafted







Whether you prefer to see the wood grain or would like something painted, these wood shutters are all gorgeous options for a hand-crafted look.







- 1. Wood Shutters Snowflake 1603
- 4. Wood Shutters Grey Beige 1817

- 2. Wood Shutters Stepping Stone 1889
- 5. Wood Shutters Natural 1007

- 3. Wood Shutters Timeless Grey 1847
- 6. Composite Shutters Silk Whi