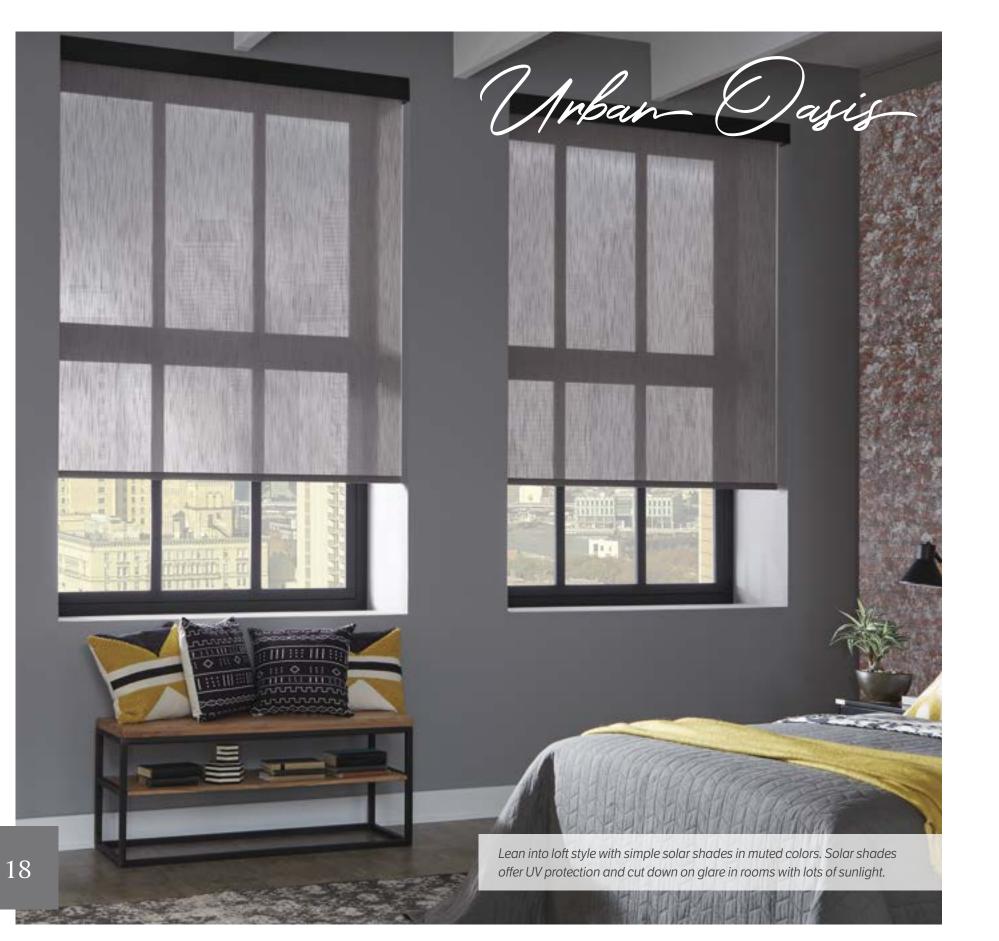

### Unban Dasis

little urban loft style into your kitchen.

Roller shades are incredibly functional options for spaces like kitchens. Add a little style with patterns and textures.

Functional options don't have to be boring. Choose patterned roller shades, metallic aluminum blinds, or textured vinyl blinds for a functional AND stylish finishing touch.

- 1. Roller Shades Levity, Fortress 21414
- 4. Solar Shades Plexus 3%, Penumbra 47708
- 2. Roller Shades Empirical, Complex Carbon 15502
- 5. Horizontal Aluminum Blinds Brushed Aluminum 121
- 3. Horizontal Vinyl Blinds Georgetown, Smithsonian 3073
- 6. Horizontal Aluminum Blinds Perforated Brushed Aluminum 121P