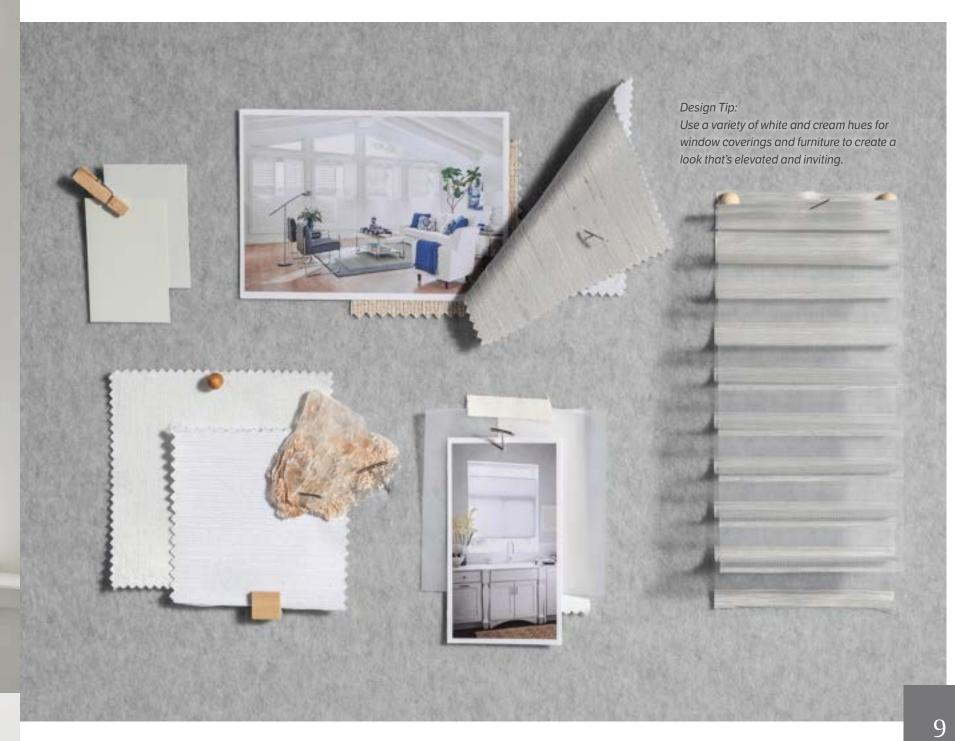

### A Neutral Palette

Whether you're interested in creating a soothing tonal palette of creams or a dramatic backdrop of dark gray, neutrals offer a wide variety of styles and options.

Every detail is considered in Graber's neutral-colored window coverings, from cellular shades to sheer verticals.