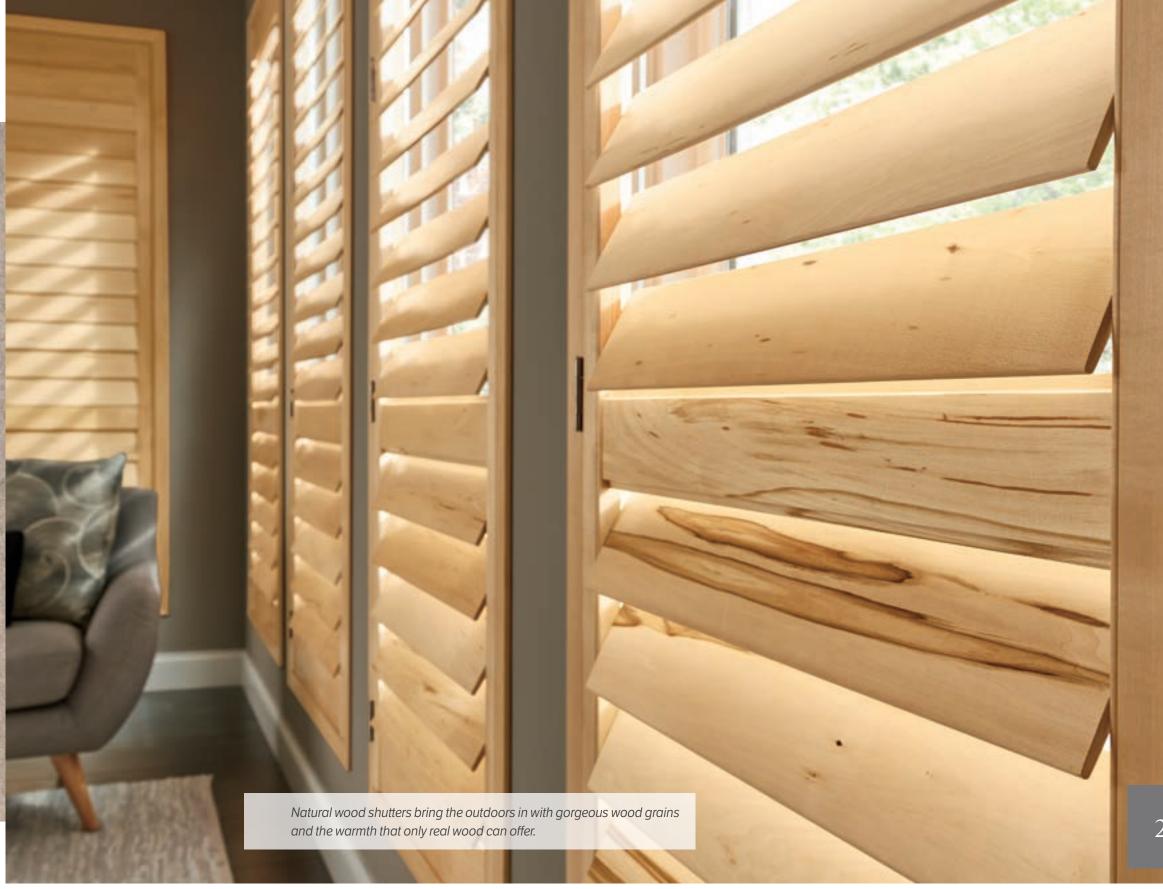

### Carefully Crafted

Whether you prefer to see the wood grain or would like something painted, these wood shutters are all gorgeous options for a hand-crafted look.

- 1. Wood Shutters Snowflake 1603
- 4. Wood Shutters Grey Beige 1817

- 2. Wood Shutters Stepping Stone 1889
- 5. Wood Shutters Natural 1007

- 3. Wood Shutters Timeless Grey 1847
- 6. Composite Shutters Silk White 2922

Left: Kitchen: Composite Shutters with 3½" Louvers, Direct Mount, and Standard Tilt: Base White 2051 Dining Room (Top): Wood Arch Panel Shutters with 3½" Louvers, Standard Z-Frame, and Standard Tilt: Base White 2051 Dining Room (Bottom): Wood Shutters with 3½" Louvers, Standard Z-Frame, and Standard Tilt: Base White 2051