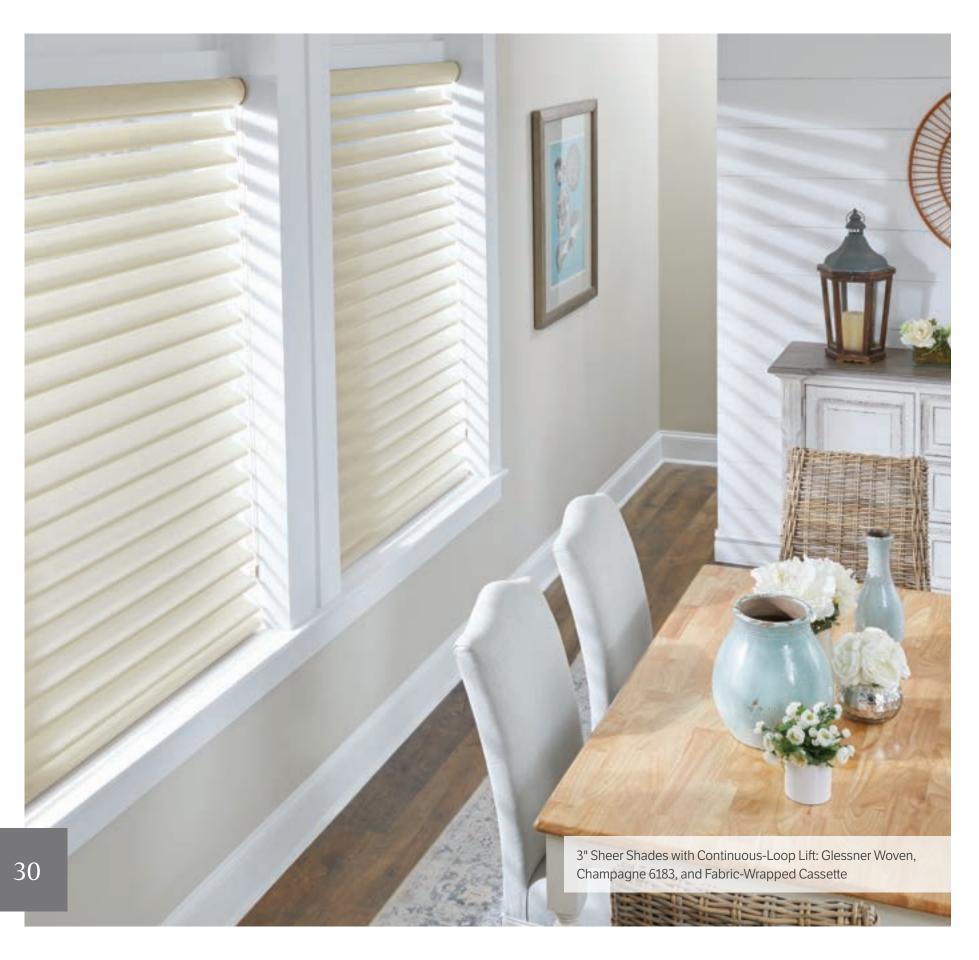

### Sheer Elegance

Go from sheer and clear to private and serene in seconds. Graber Sheer Shades gently filter light for an airy, luxurious look.

Their elegant woven fabrics are never glued, always crafted with care. And our coordinating fabric-wrapped cassette provides a finished look—at no extra charge.

Top: 3" Sheer Shades with Continuous-Loop Lift: Glessner, Portico 6101

Bottom: 2" Sheer Shades with Continuous-Loop Lift: Marisco, Bechemel 6200, and Fabric-Wrapped Cassette