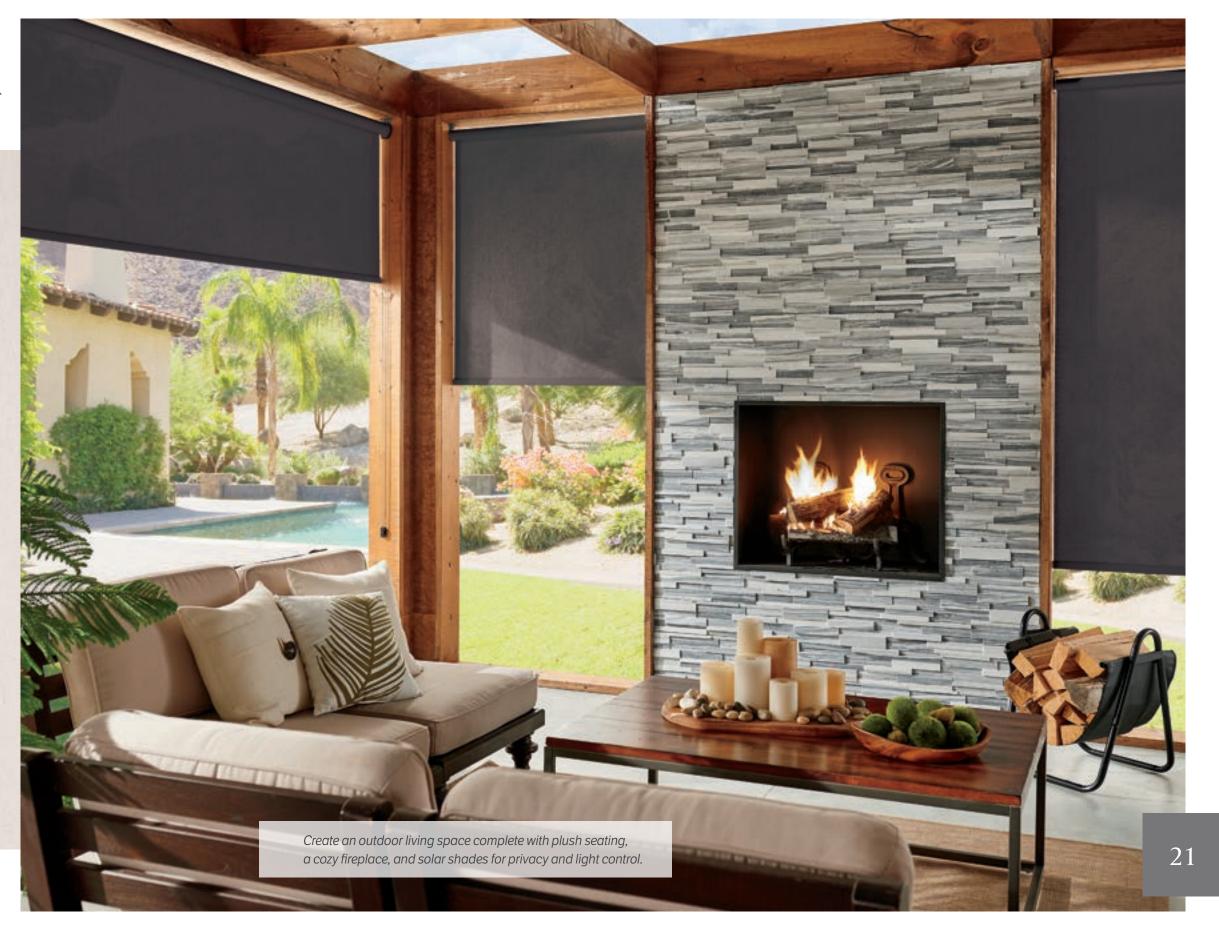

# Dutdoon Sanctuaries

Exterior solar shades and soft treatments add the perfect finishing touch for outdoor living spaces.

- 1. Exterior Solar Shades Standard Weave 10%, Chiseled 48408
- 4. Soft Treatments Manning, Charcoal 5172
- 2. Exterior Solar Shades Vanguard 5%, Chrome 48315
- 5. Soft Treatments Iconic, Fog 5591