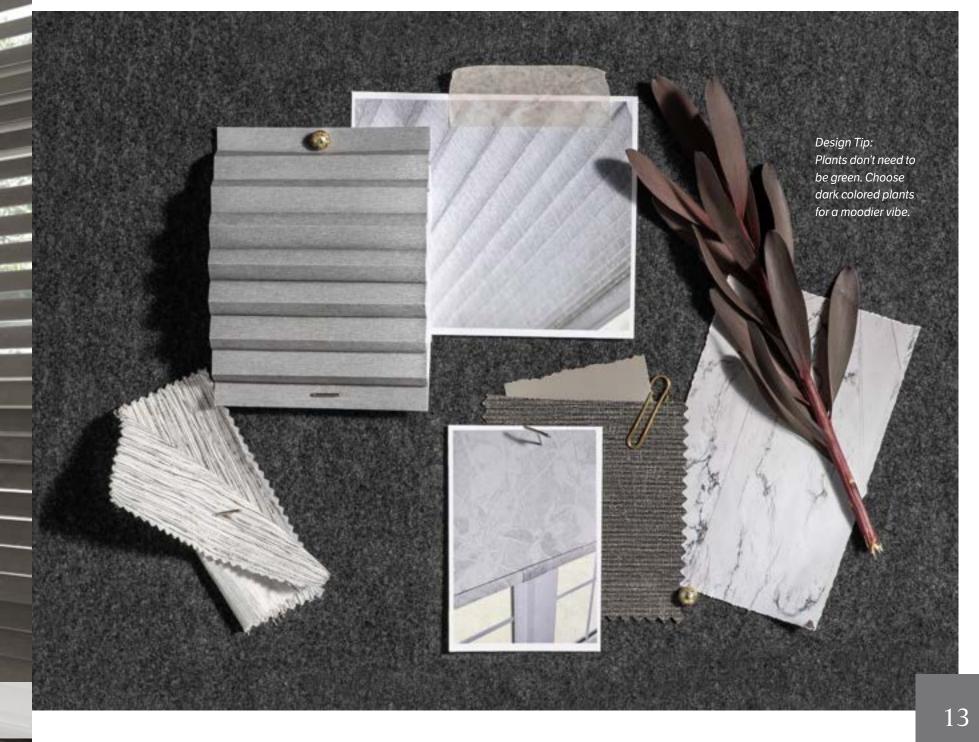

## Gorgeous Grays

Mixing gorgeous gray wood blinds with exposed brick is unexpected and elegant.

Soft treatments and roller shades always look amazing in gray. For something more unique, try natural shades in Soft Coal.

1.

4.

- 1. Soft Treatments Leafprint, Stone 0751
- 4. Natural Shades Kelton, Soft Coal 25893
- 2. Vertical Blinds Sheffield, Eclipse 0205
- 5. Pleated Shades Desert, Strata 1536

- 3. Horizontal Aluminum Blinds Graphite 680
- 6. Roller Shades Consummate Silk, Posh Platinum 15902