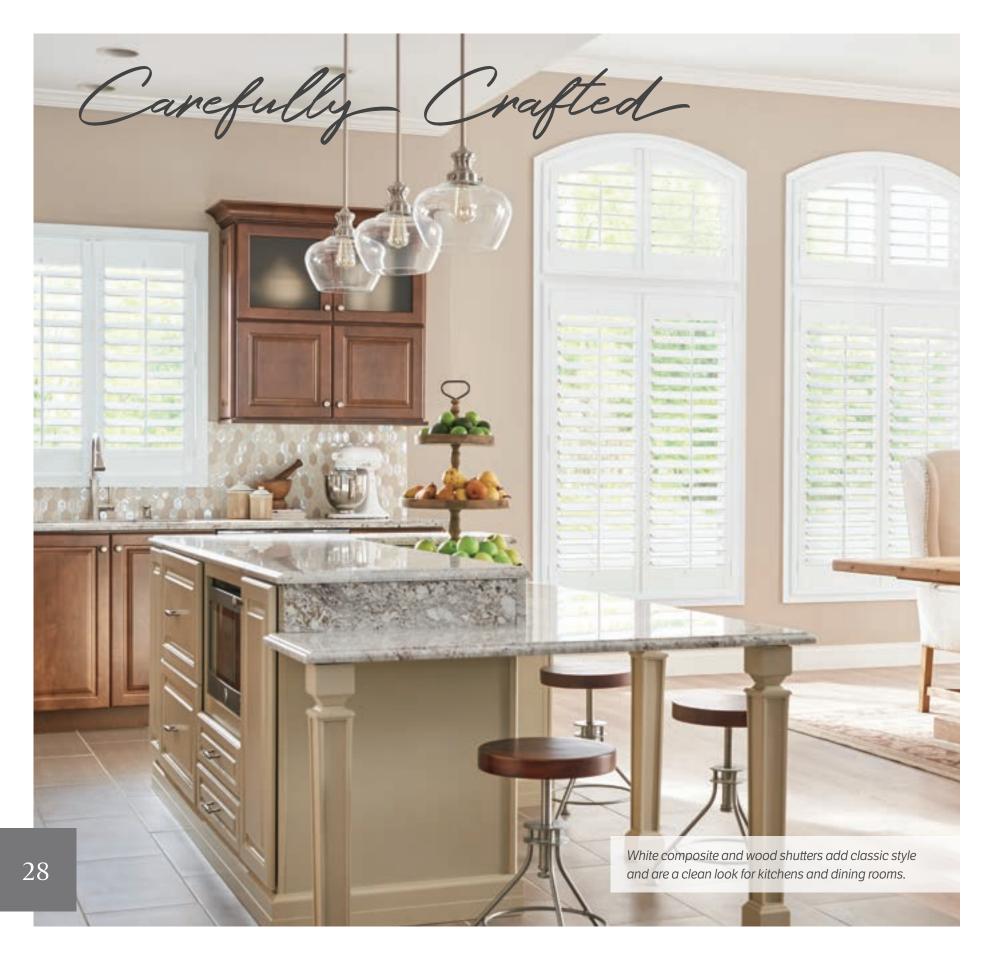

### Carefully Crafted

Whether you prefer to see the wood grain or would like something painted, these wood shutters are all gorgeous options for a hand-crafted look.

- 1. Wood Shutters Snowflake 1603
- 4. Wood Shutters Grey Beige 1817

- 2. Wood Shutters Stepping Stone 1889
- 5. Wood Shutters Natural 1007

- 3. Wood Shutters Timeless Grey 1847
- 6. Composite Shutters Silk White 2922

Left: Kitchen: Composite Shutters with 3½" Louvers, Direct Mount, and Standard Tilt: Base White 2051 Dining Room (Top): Wood Arch Panel Shutters with 3½" Louvers, Standard Z-Frame, and Standard Tilt: Base White 2051 Dining Room (Bottom): Wood Shutters with 3½" Louvers, Standard Z-Frame, and Standard Tilt: Base White 2051