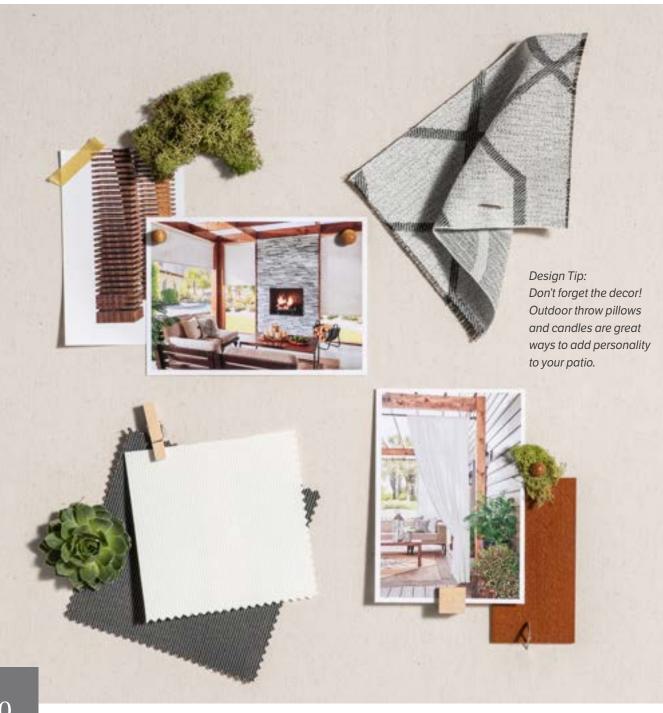

# Dutdoon Sanctuaries

Exterior solar shades and soft treatments add the perfect finishing touch for outdoor living spaces.

- 1. Exterior Solar Shades Standard Weave 10%, Chiseled 48408
- 4. Soft Treatments Manning, Charcoal 5172
- 2. Exterior Solar Shades Vanguard 5%, Chrome 48315
- 5. Soft Treatments Iconic, Fog 5591

- 3. Exterior Solar Shades Plexus 1%, Soapstone 47601
- 6. Soft Treatments Grayson, Pumice 5653

Tonal patterns come in a variety of products, from pleated shades to roller shades.

- 1. Pleated Shades Imperial, Tropical White 4163
- 4. Roman Shades Versailles, White 3265