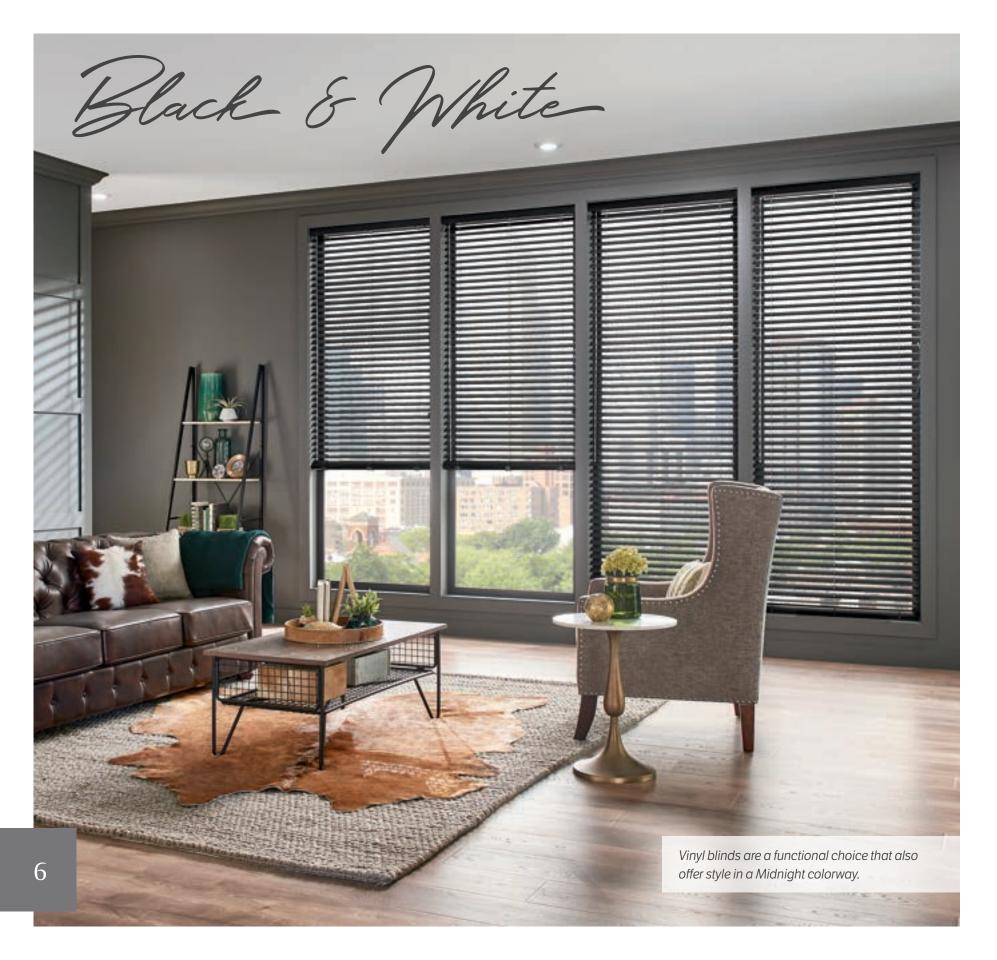

### Black & White

Design Tip: Layer in soft bedding and furry pillows to add coziness to a black and white bedroom.

Dramatic black and white will always be in style. This glamorous look mixes elegant lighting with soft window treatments and a cozy rug.

Choose solid colors in cellular shades or vertical blinds, or add a graphic element with soft treatments that mix black and white.

- 1. Cellular Shades Sanctuary, Gray Fedora 1455
- 4. Soft Treatments Unscripted, Newsprint 0910

- 2. Horizontal Aluminum Blinds Ribbed Black 763
- 5. Vertical Blinds Grotto, White 6585

- 3. Natural Shades Kelton, Jet Black 25892
- 6. Solar Shades Exposition, Consummate 48501