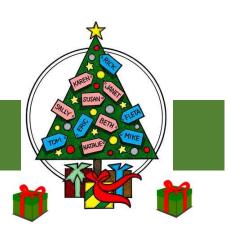

## Three methods of giving

| Adopt a Student                             |                              | Family Gift Card                           |                        | Student Gift Card                          |                                      |
|---------------------------------------------|------------------------------|--------------------------------------------|------------------------|--------------------------------------------|--------------------------------------|
| Goal: 35 Students<br>Gift Value: \$100 each |                              | Goal: 20 Families<br>Gift Value: \$50 each |                        | Goal: 760 Students<br>Gift Value: \$5 each |                                      |
| 1.                                          | Select an Angel Tree<br>Card | 1.                                         | Gift Card from Walmart | 1.                                         | Gift Card from –<br>Five Below Store |
| 2.                                          | Shop for the Student         |                                            |                        |                                            |                                      |
| 3.                                          | Provide unwrapped gifts      |                                            |                        |                                            |                                      |