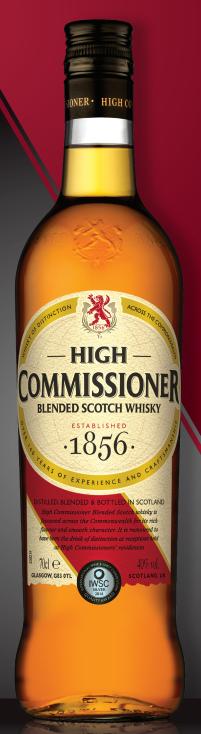

NEW BOTTLE DESIGN FOR MAXIMUM SHELF IMPACT AND CONSUMER APPEAL

THIS EXTREMELY SMOOTH WHISKY IS PERFECT STRAIGHT, OVER ICE, WITH WATER OR WITH YOUR FAVORITE MIXER

DISTILLED, BLENDED AND BOTTLED IN SCOTLAND

### HIGH COMMISSIONER

BLENDED SCOTCH WHISKY

Over the past 160 years we have combined our expertise and craftsmanship with an original recipe to perfect this delicate, blended Scotch Whisky.

Paying homage to this history and our passion for making unique, easy to drink whiskies has led us to create this fine blend of Scotch Whisky which has an exceptionally smooth flavour with a hint of peat.