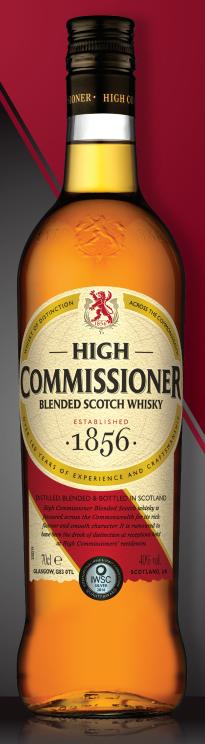

NEW BOTTLE DESIGN FOR MAXIMUM SHELF IMPACT AND CONSUMER APPEAL

THIS EXTREMELY SMOOTH WHISKY IS PERFECT STRAIGHT, OVER ICE, WITH WATER OR WITH YOUR FAVORITE MIXER

DISTILLED, BLENDED AND BOTTLED IN SCOTLAND

### HIGH COMMISSIONER

BLENDED SCOTCH WHISKY

Over the past 160 years we have combined our expertise and craftsmanship with an original recipe to perfect this delicate, blended Scotch Whisky.

Paying homage to this history and our passion for making unique, easy to drink whiskies has led us to create this fine blend of Scotch Whisky which has an exceptionally smooth flavour with a hint of peat.