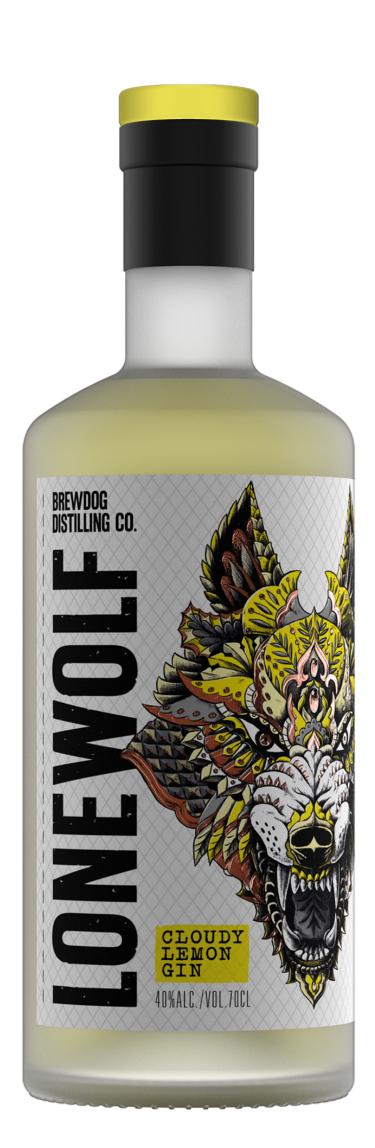

## BREWDOG DISTILLING CO. I ON E WOOL F

Gin meet Limoncello. LoneWolf Cloudy Lemon is a haze of gin and sharp citrus. Ruled by the full moon, our gin is macerated in fresh lemon peel for seven days - over 500 amazing Sicilian lemons are used for each batch. With a strong lemon nose and a merciless juniper kick, this wolf is a crossbreed to be reckoned with. Absolutely no artificial flavours or colouring.