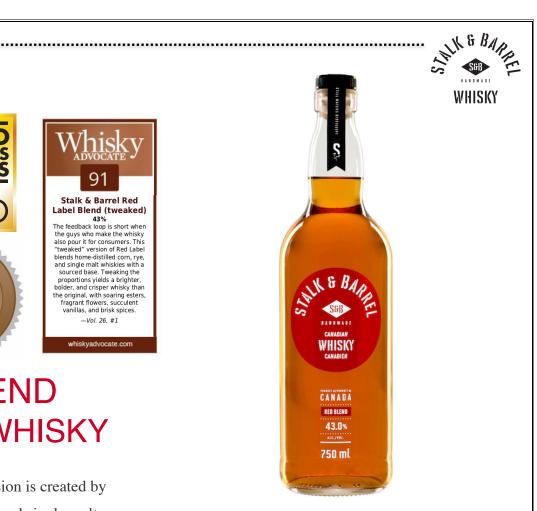

## RED BLEND CANADIAN WHISKY

This wonderfully earthy expression is created by using a high percentage of our aged single malt and rye, blended together with selected casks of aged corn. This extraordinarily smooth yet complex mix of sweet malt and plump Canadian rye is imbued with intense flavours, richness, and full body.

"...brighter, bolder and crisper whisky...with soaring esters, fragrant flowers succulent vanillas, and brisk spices." - 91 Points

- Whisky Advocate

"Still Water's beautiful flavouring whiskies brighten up the nose with sweet barley and curvy rye. Sweet honey, spice and equilibrium. This is a sophisticated blend."