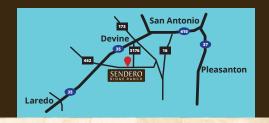

# Ranchettes

2-6 ACRE TRACTS FROM **\$59,950** 

Country Living just 4 miles outside of Devine with easy access to IH35 from FM 3176 or FM 462. Come build your dream home or bring your new manufactured home to this peaceful neighborhood. Benton City Water and Medina Electric are available, but a septic tank is required since there is no city sewage system. Large estate lots with sensible restrictions. Centrally located between Devine and Pearsall with easy access to the Eagle Ford Shale regions.

#### **APPROXIMATE TRAVEL TIMES**

From Downtown San Antonio: 50 minutes
From Laredo: 1 hour and 50 minutes

VISIT OUR WEBSITE NOW!