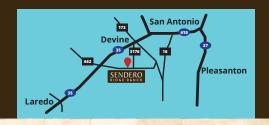

# Ranchettes

2-6 ACRE TRACTS FROM **\$59,950** 

Country Living just 4 miles outside of Devine with easy access to IH35 from FM 3176 or FM 462. Come build your dream home or bring your new manufactured home to this peaceful neighborhood. Benton City Water and Medina Electric are available, but a septic tank is required since there is no city sewage system. Large estate lots with sensible restrictions. Centrally located between Devine and Pearsall with easy access to the Eagle Ford Shale regions.

#### **APPROXIMATE TRAVEL TIMES**

From Downtown San Antonio: 50 minutes From Laredo: 1 hour and 50 minutes

VISIT OUR WEBSITE NOW!