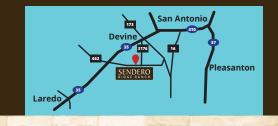

## SENDERO RIDGE RANCH

**Country Living** just 4 miles outside of Devine with easy access to IH35 from FM 3176 or FM 462. Come build your dream home or bring your new manufactured home to this peaceful neighborhood. Benton City Water and Medina Electric are available, but a septic tank is required since there is no city sewage system. Large estate lots with sensible restrictions. Centrally located between Devine and Pearsall with easy access to the Eagle Ford Shale regions.

## **APPROXIMATE TRAVEL TIMES**

From Downtown San Antonio: 50 minutes From Laredo: 1 hour and 50 minutes

Missy Willborn | 210-863-4773 Phil Essex | 210-288-5540 EMAIL: senderoridge@essextexas.com

5515 E FM 462 | Bigfoot, TX 78057 210.495.8889 | SenderoRidgeRanch.com