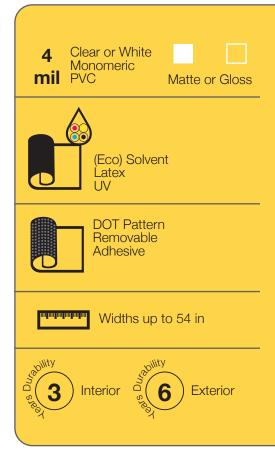

# **Sunrise® Dot On Clear or White Dot Removable Adhesive Vinyl**

Sunrise® Dot On Vinyl has a unique dot pattern removable adhesive that is virtually undetectable, but allows graphics to be installed with minimal effort, remain in place for the duration of the application, and removed with ease. The film's adhesive allows for easy, bubble-free application of vibrant graphics to a wide range of substrates without the need for tools or wet installation. Available in clear matte, clear gloss, white matte and white gloss finishes. Sunrise® Dot On Vinyl is commonly used for window graphics but can also be used for short-term indoor applications such as wall graphics, trade show graphics or retail graphics that require seasonal change out.

Sunrise® Dot On Vinyl is a 100µ (4 mil) printable monomeric PVC film with a dot pattern, removable pressure sensitive polyacrylate adhesive. The adhesive is protected by a single-sided, siliconized clay coated Kraft release liner. This high quality, ink receptive printable vinyl was specifically developed for easy, bubble-free application of vibrant graphics to a wide range of substrates. Sunrise® Dot On Vinyl is available in clear matte, clear gloss, white matte and white gloss finishes.

### **Product Structure**

| Film          | Clear Matte, Clear Gloss, White Matte or White Gloss Monomeric PVC |
|---------------|--------------------------------------------------------------------|
| Adhesive      | Dot Pattern Removable Polyacrylate                                 |
| Release Liner | 140 gsm 1 Side Siliconised PE Coated Kraft                         |

## **Product Characteristics**

| Film Thickness            | 4 mil (100µ)                                            |
|---------------------------|---------------------------------------------------------|
| Adhesive Layer            | 0.5 mil (13µ) (113µ)                                    |
| Film/Adhesive Ratio       | 4:0.5                                                   |
| UV Protection Factor      | Not Applicable                                          |
| Outdoor Durability        | Short Term                                              |
| Application Temperature   | > 41°F (5°C)                                            |
| Service Temperature Range | -4°F to 149°F (-20°C to 65°C)                           |
| Fire Rating               | B1 (DIN 4102-1)<br>PASS (CAN/ULC-S102)                  |
| Shelf Life                | 1 Year                                                  |
| Storage Conditions        | 64°F to 77°F (18°C to 25°C)<br>40-65% Relative Humidity |