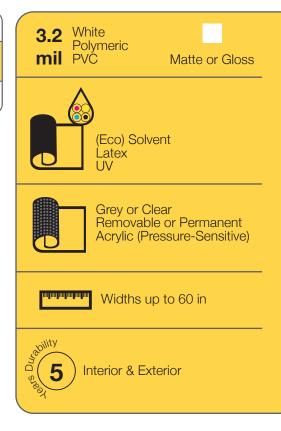

Sunrise® Premium Vinyl is a 3.2 mil (80µ) white polymeric PVC film with either a gloss or matte finish. Sunrise® Premium Vinyl is either coated with a grey permanent or removable, pressure sensitive acrylic adhesive or a clear removable, pressure sensitive acrylic adhesive that is protected by a 78# PE Coated Kraft release liner.

#### **Product Structure**

| Film          | White, Matte or Gloss Polymeric PVC                                                                 |
|---------------|-----------------------------------------------------------------------------------------------------|
|               | Grey or Clear Removable Acrylic (Pressure Sensitive) or Grey Permanent Acrylic (Pressure Sensitive) |
| Release Liner | 78# PE Coated Kraft                                                                                 |

#### **Product Characteristics**

| Film Thickness            | 3.2 mil (80µ) <sup>1</sup> 4.2 mil                                     |
|---------------------------|------------------------------------------------------------------------|
| Adhesive Layer            | 1 mil (25μ)                                                            |
| Outdoor Durability        | 5 Years                                                                |
| Fire Ratings              | Class A or Class 0 (ASTM E-84)<br>PASS (CAN/ULC-S102)                  |
| Application Temperature   | Permanent Adhesive: > 41°F (5°C)<br>Removable Adhesive: > -5°F (-20°C) |
| Service Temperature Range | -40°F to 212°F (-40°C to 100°C)                                        |
| Shelf Life                | 1 Year                                                                 |
| Storage Conditions        | 59°F to 72°F (15°C to 22°C)<br>50-55% Relative Humidity                |