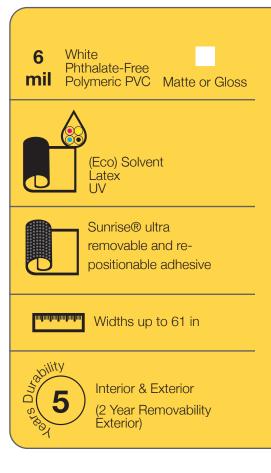

# **Sunrise® WallTac Premium Repositionable Adhesive White Vinyl**

Our 6 mil (150µ), white polymeric printable PVC film with Sunrise® WallTac Premium removable adhesive technology is designed for graphics that need to be easily installed, removed and re-positioned. Dimensionally stable, Sunrise® WallTac Premium Vinyl can be applied and re-positioned multiple times without stretching or tearing. And, with Sunrise® on the back, you never have to worry about adhesive setting up, being left behind, or damaging the surface it is adhered to when graphics are removed. Sunrise® WallTac Premium Vinyl has a Class 0 Fire Rating for surface spread of flame, making it perfect for application in public areas that require compliance with strict fire regulations, such as airports, hotels, and hospitals

Sunrise® WallTac Premium Vinyl is a 6 mil (150µ) printable white, phthalate-free polymeric PVC film, coated on one side with Sunrise® removable adhesive. The adhesive is protected by a single-sided, siliconized PE coated Kraft release liner. This high quality, ink receptive printable vinyl was specifically developed for easy application and removal of vibrant graphics to a wide range of substrates. Sunrise® WallTac Premium Vinyl can be easily applied, re-positioned and removed without surface damage or loss of adhesion.

#### **Product Structure**

| Film          | Matte or Gloss White Polymeric PVC                               |  |
|---------------|------------------------------------------------------------------|--|
| Adhesive      | WallTac® ultra removable and re-positionable adhesive technology |  |
| Release Liner | 88# (143gsm) 1 side siliconized PE coated Kraft paper            |  |

## **Product Characteristics**

| Film Thickness            | 6 mil (150µ) 6.9 mil                                                               |
|---------------------------|------------------------------------------------------------------------------------|
| Adhesive Layer            | 0.9 mil (22µ)                                                                      |
| Outdoor Durability        | 5 years; 2 years removability                                                      |
| Application Temperature   | >41°F (5°C)                                                                        |
| Service Temperature Range | 20°F to 120°F (-6.7°C to 48.9°C)                                                   |
| Application Temperature   | > 41°F (5°C)                                                                       |
| Flame Ratings             | Class 0 (BS 476- Part 6 & 7)<br>Class C-s1, d0 (EN 13501-1)<br>PASS (CAN/ULC-S102) |
| Shelf Life                | 2 Years                                                                            |
| Storage Conditions        | 59°F to 72°F (15°C to 22°C)<br>50-55% Relative Humidity                            |