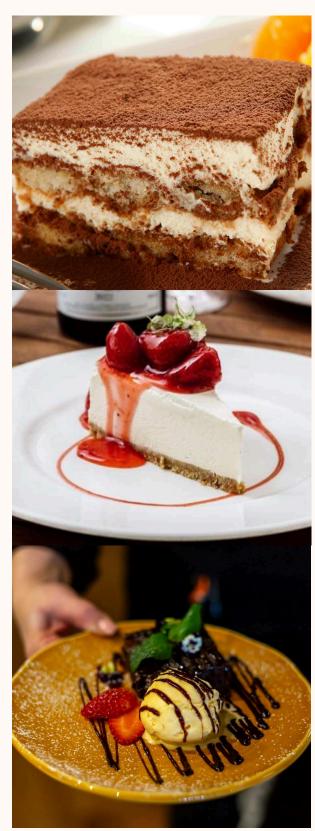

# TIRAMISU

A classic elegant and rich layered Italian dessert | 8.95

### **NEW YORK STYLE CHEESECAKE**

Drizzled with strawberry sauce | 8.75