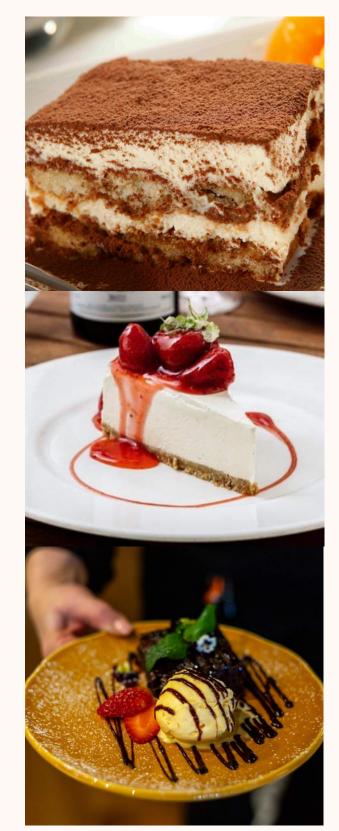

# Desserts

# TIRAMISU

A classic elegant and rich layered Italian dessert | 8.25

### **NEW YORK STYLE CHEESECAKE**

Drizzled with strawberry sauce | 8.50

### **ETON MESS**

A classic dessert with whipped cream, seasonal berries, red berry coulis & meringue | 8.25