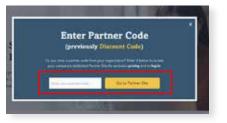

**Don't see this?** In the pop-up when you land on the site or in the top grey bar throughout the site, enter your Partner Code: