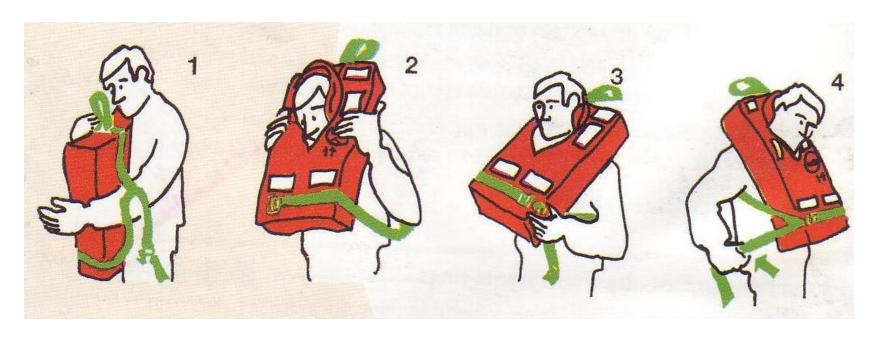

### Life jackets

In the case of an emergency, please pick up your life jacket that you will find in your wardrobe, put them on and follow the crew instructions.