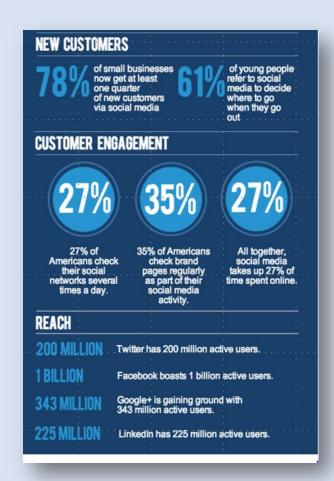

#### MEDIA EXPOSURE

Cultural Shop N Connections will use numerous social media platforms to promote our show GLOBALLY. Here are some examples:

- THE WAYNE HALL SHOW
- CARIBBEAN MEDIA
- SOCIAL MEDIA
- CSC WEBSITE

Your company will receive coverage on those SAME global PLATFORMS!!

GET YOUR MESSAGE HEARD AROUND THE WORLD!

SELECT A VIRTUAL

PACKAGE TO SUIT YOUR NEEDS!

SPOTS ARE LIMITED. VENDORS WILL BE SELECTED

ON A FIRST COME FIRST SERVED BASIS