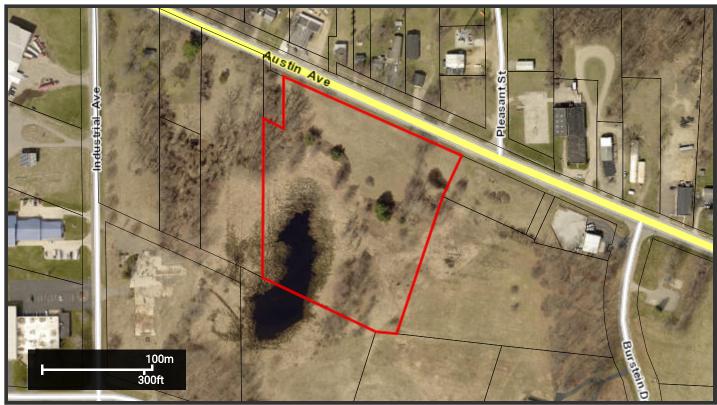

# Legal Description

ALBION CITY, INDUSTRIAL PARK SUBDIVISION NO. 2, LOT 31SPLIT OFF 001-715-01 FOR 2018 ROLL

#### Prev Year Info

| Prev Year Info   | MBOR Assessed | Final SEV | Final Taxable |
|------------------|---------------|-----------|---------------|
| 2021             | \$0           | \$0       | \$0           |
| 2020             | \$0           | \$0       | \$0           |
| Land Information |               |           |               |
| Acreage:         |               | 0.238     |               |
| Zoning:          |               | M2P       |               |

# Legal Description

ALBION CITY, PART OF SEC 34 BEG ON S LINE AUSTIN AVE 502.44 FT SE'LY FROM W LINE SEC 34; TH S 165 FT; TH NW'LY PAR TO AUSTIN AVE 66 FT; TH N TO AUSTIN AVE 165 FT SE'LY TO POB (1101 AUSTIN AVE) .238 A M/L