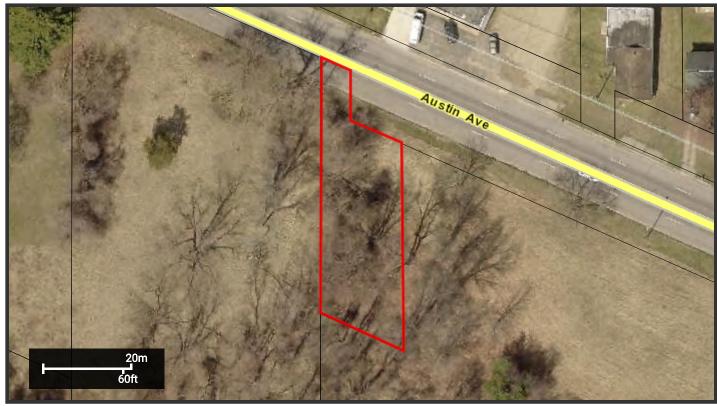

#### Prev Year Info

| Prev Year Info   | MBOR Assessed | Final SEV | Final Taxable |
|------------------|---------------|-----------|---------------|
| 2021             | \$0           | \$0       | \$0           |
| 2020             | \$0           | \$0       | \$0           |
| Land Information |               |           |               |
| Acreage:         |               | 0.238     |               |
| Zoning:          |               | M2P       |               |

# Legal Description

ALBION CITY, PART OF SEC 34 BEG ON S LINE AUSTIN AVE 502.44 FT SE'LY FROM W LINE SEC 34; TH S 165 FT; TH NW'LY PAR TO AUSTIN AVE 66 FT; TH N TO AUSTIN AVE 165 FT SE'LY TO POB (1101 AUSTIN AVE) .238 A M/L