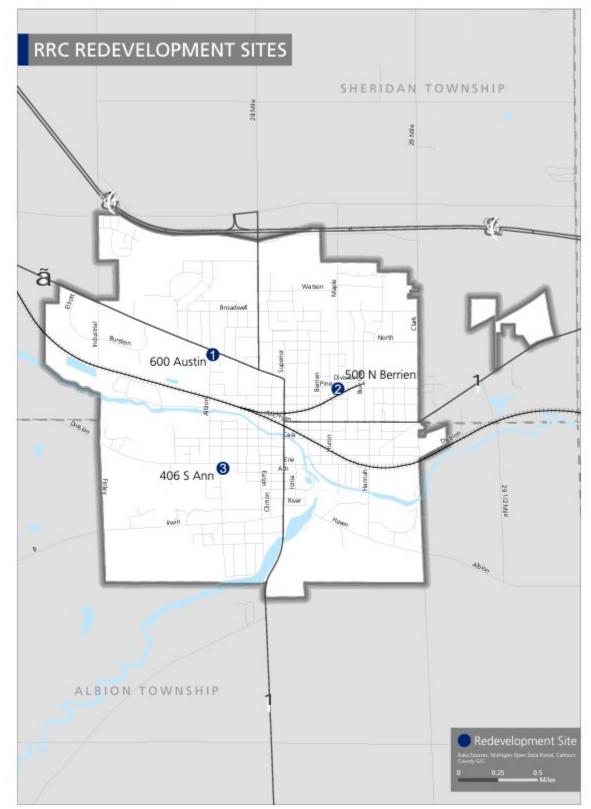

runs through the Albion College Campus.



#### **REDEVELOPMENT PROPERTIES**

The Michigan Economic Development Corporation (MEDC) runs the Redevelopment Ready Communities (RRC) program, and the City of Albion is an RRC Certified® community. The certification acknowledges the City's efforts to be transparent, predictable, and efficient in the economic development process. To achieve certification, the City aligned with the program's standards and best practices for planning, zoning, and economic development. One of the best practices is a routinely updated list of potential redevelopment sites that are underutilized and could better serve the community. The City of Albion has selected three priority redevelopment sites, summarized on the following pages.

Map 11: RRC Redevelopment Sites



# AUSTIN 600 BLOCK



#### PROPERTY DESCRIPTION

The 600 Austin Block site is well-suited for mixed-use and commercial development that could provide goods and services to residents of adjacent neighborhoods, Albion Industrial Park employees, travelers, and users of adjacent McAuliffe Park. 600 Austin Block was historically a commercial corridor populated with BIPOC owned businesses that made for an attractive gateway from the west into the City.

As commercial development moved towards the I-94 interchange, many businesses along Austin Ave closed. Infill development would fulfill the desire of citizens to bring back a sense of vibrancy and community once associated with this historically important commercial corridor.



#### **BASIC SITE INFORMATION**

| ZONE        | Mixed Use