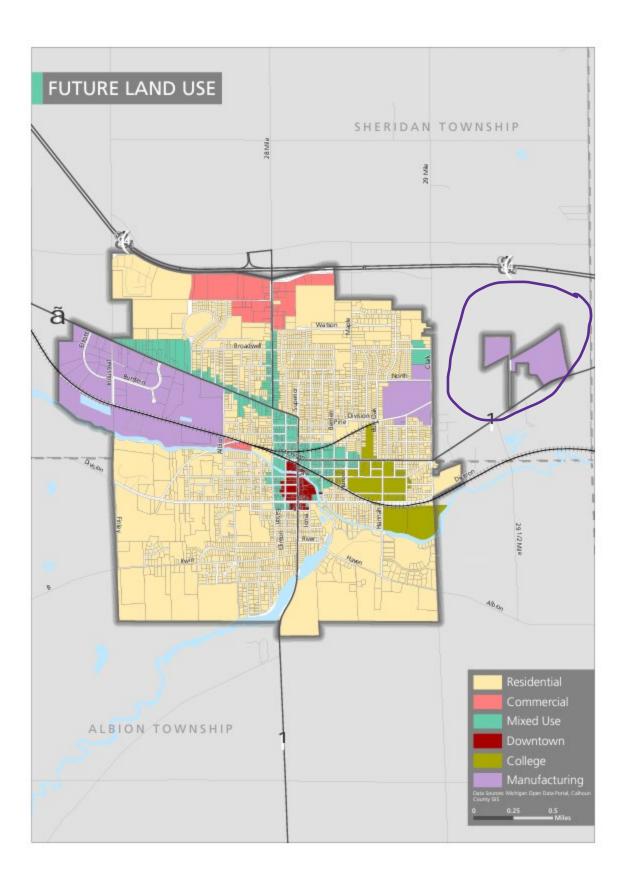

# Industrial / Business Attraction, Retention, Workforce Development

- Industrial/Business Attraction Committee Focusing on New Industrial Park development.
- **Retention Visits** On target for one retention visit weekly see call report.
- Workforce Development Committee Youthbuild, Industry Lead Collaboration, Potential additional Going Pro round, Firekeepers Apprenticeship opportunities
- **Child Care Innovation Fund** Partnering with EDC members of Region 8 for \$150,000 award. This award was received Regionally.
- Match on Main Spring 2023 2 applications submitted.
- New Albion Industrial Park– Marketing as Supplier Park for the Marshall Mega Site.
- Big Albion Plan Qualifying commercial space tenants.
- Entrepreneurs Working with 20 entrepreneurs in various stages of development here in Albion, including Projects B, U, V, and Y.
- Projects A, C, D, E, G, H, I, J, K, L, N, O, Q, R, T, Z, BB
- Incubator Space identified need for restaurateurs.
- Closed on Sale of Lots 21 and 22 on Burstein Dr to Consumers/Albion Tool Hub.
- MBDA Capital Readiness to accomplish entrepreneur specific 6-month goals.
- Rail Spur Funding Grant
- Partnering with MAEDA March 2<sup>nd</sup> Annual Albion Economic Forecast.