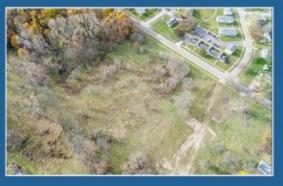

#### PROPERTY DESCRIPTION

The Dalrymple School site is a prime location connected to infrastructure that could be developed with a variety of housing types that the Albion community desires. The site is inside a well-established residential area within four blocks of downtown Albion, one-half mile away from highway M-99, and less than two miles from the Eaton Street commercial corridor and I-94 interchange, making it a desirable location for commuters. Holland Park, which includes a playground and picnic pavilion, is just three blocks north of the Dalrymple School site. Downtown Albion is vibrant and growing; the Albion River Trail runs alongside the Kalamazoo River; and Albion College northeast of downtown, offering educational, cultural, and recreational opportunities for residents.



#### BASIC SITE INFORMATION

| ZONE        | Residential                 |
|-------------|-----------------------------|
| SIZE        | 10.93 acres                 |
| UTILITIES   | Electric, gas, sewer, water |
| FEATURES    | Build to suit               |
| OWNER       | City of Albion              |
| SALES PRICE | Negotiate terms             |

#### COMMUNITY VISION

The community's vision for this infill site is based on the desire to see new housing development in already-established residential areas. Desired housing centers around "missing middle" housing that is attractive to residents of all ages who seek smaller homes on smaller lots that are easier to maintain. The community has overwhelmingly expressed the desire to see a variety of new singleand multi-family housing locate