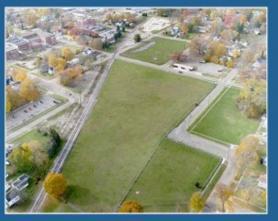

onal Pop-up Businesses, particularly BIPOC-owned businesses.





#### **PROPERTY DESCRIPTION**

Union Steel Berrien includes two sites along an existing rail spur, just north of Michigan Avenue (M-99), and walking distance from downtown and the Albion College campus. Residential properties and small businesses on currently surround the parcels.

The Albion Economic Development Corporation is accepting proposals from firms with an interest in developing these parcels. The City Planning Commission and City Council hold the right to approve or deny specific building site developments based on codes and covenants. This location has ready information on the following: Target Market Analysis, some Environmental Reports, soil conditions, demographic data, natural features, and GIS information.



#### **BASIC SITE INFORMATION**

| ZONE        | Residential; Mixed Use<br>available                                                  |
|-------------|--------------------------------------------------------------------------------------|
| SIZE        | 9.94 acres                                                                           |
| UTILITIES   | Electric, gas, sewer, water                                                          |
| FEATURES    | Build to suit                                                                        |
| OWNER       | Calhoun County Land<br>Bank (parcel 1); Albion<br>Brownfield Authority<br>(parcel 2) |
| SALES PRICE | Negotiate terms                                                                      |

#### COMMUNITY VISION

The City of Albion E