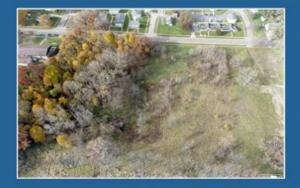

9.94 acres                                                                           |
| UTILITIES   | Electric, gas, sewer, water                                                          |
| FEATURES    | Build to suit                                                                        |
| OWNER       | Calhoun County Land<br>Bank (parcel 1); Albion<br>Brownfield Authority<br>(parcel 2) |
| SALES PRICE | Negotiate terms                                                                      |

#### COMMUNITY VISION

The City of Albion Economic Development Corporation is in the process of developing a Place Plan for the site. The property is well suited for residential development, and the Place Plan will outline types of residential development that would be appropriate for the site.





#### PROPERTY DESCRIPTION

The Dalrymple School site is a prime location connected to infrastructure that could be developed with a variety of housing types that the Albion community desires. The site is inside a well-established residential area within four blocks of downtown Albion, one-half mile away from highway M-99, and less than two miles from the Eaton Street commercial corridor and I-94 interchange, making it a desirable location for commuters. Holland Park, which includes a playground and picnic pavilion, is just three blocks north of the Dalrymple School site. Downtown Albion is vibrant and growing; the Albion River Trail runs alongside the Kalamazoo River; and Albion College northeast of downtown, offering educational, cultural, and recreational opportunities for residents.