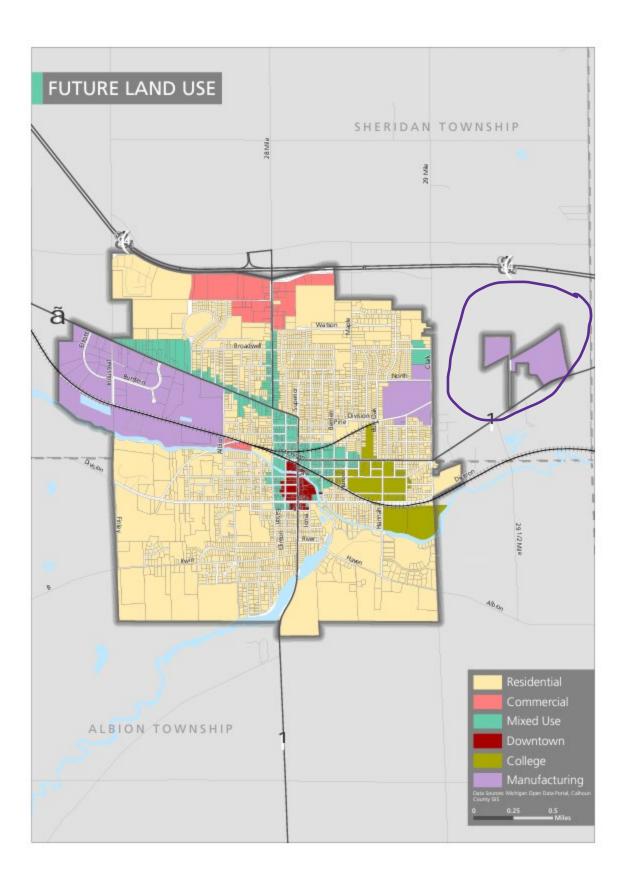

#### Economic Development Strategic Plan 2022-2026

Goal 1: Stabilize the downtown, enhance its historic character, and support its economic growth.

- Goal 2: Strengthen housing market and stock.
- Goal 3: Retain and attract high-leverage jobs to Albion.
- Goal 4: Stabilize the City's major corridors and support their economic growth.
- Goal 5: Build the human and capital capacity of the Albion Economic Development Corporation