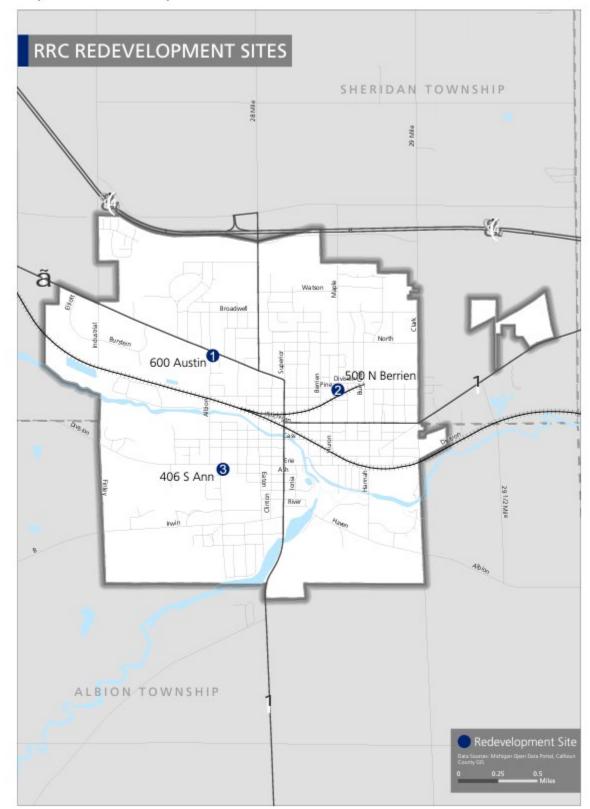

# Industrial / Business Attraction, Retention, Workforce Development

- Industrial/Business Attraction Committee Focusing on New Industrial Park development.
- **Retention Visits** On target for one retention visit weekly see call report.
- Workforce Development Committee Youthbuild, Industry Lead Collaboration, Potential additional Going Pro round, Firekeepers Apprenticeship opportunities
- **Child Care Innovation Fund** Partnering with EDC members of Region 8 for \$150,000 award. This award was received Regionally.
- Match on Main Spring 2023 2 applications submitted.
- New Albion Industrial Park– Marketing as Supplier Park for the Marshall Mega Site.
- Big Albion Plan Qualifying commercial space tenants.
- Entrepreneurs Working with 20 entrepreneurs in various stages of development here in Albion, including Projects B, U, V, and Y.
- Projects A, C, D, E, G, H, I, J, K, L, N, O, Q, R, T, Z, BB
- Incubator Space identified need for restaurateurs.
- Closed on Sale of Lots 21 and 22 on Burstein Dr to Consumers/Albion Tool Hub.
- MBDA Capital Readiness to accomplish entrepreneur specific 6-month goals.
- Rail Spur Funding Grant
- Partnering with MAEDA March 2<sup>nd</sup> Annual Albion Economic Forecast.