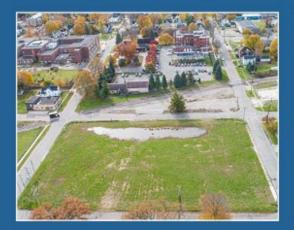

zens to bring back a sense of vibrancy and community once associated with this historically important commercial corridor.



#### **BASIC SITE INFORMATION**

| ZONE        | Mixed Use                      |  |
|-------------|--------------------------------|--|
| SIZE        | 19,253 sf                      |  |
| UTILITIES   | Electric, gas, sewer, water    |  |
| FEATURES    | Build to suit                  |  |
| OWNER       | Albion Brownfield<br>Authority |  |
| SALES PRICE | Negotiate terms                |  |

#### COMMUNITY VISION

Residents have expressed the idea that 600 Austin Block could be developed as a flexible community space with infrastructure that would allow it to support Food Truck rallies or small, seasonal Pop-up Businesses, particularly BIPOC-owned businesses.





#### **PROPERTY DESCRIPTION**

Union Steel Berrien includes two sites along an existing rail spur, just north of Michigan Avenue (M-99), and walking distance from downtown and the Albion College campus. Residential properties and small businesses on currently surround the parcels.

The Albion Economic Development Corporation is accepting proposals from firms with an interest in developing these parcels. The City Planning Commission and City Council hold the right to approve or deny specific building site developments based on codes and covenants. This location has ready information on the following: Target Market Analysis, some Environmental Reports, soil conditions, demographic data, natural features, and GIS information.



#### **BASIC SITE INFORMATION**

| ZONE        | Residential;