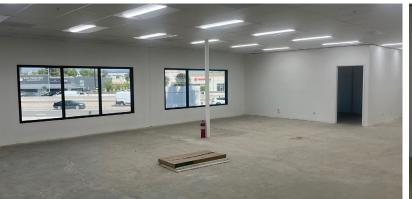

## **PROPERTY FEATURES**

• ±31,898 Freestanding Industrial Building, Includes ±9,348 SF 2-story office space

CLICK TO VIEW VIRTUAL TOUR

- Fully refurbished flexible open office configuration
- 6 fully refurbished restrooms (4 office and 2 warehouse restrooms)
- Extra warehouse office/showroom space (removable)
- 2 separate front entrances
- All new windows Abundant natural light throughout
- Costa Mesa 55 Freeway Southbound frontage and Northbound visibility
- ±504,000 cars per day
- ±84,080 square foot acre total lot size
- Oversized fenced parking area (±20,000 square foot extra land (for parking, etc.)
- ±1,000 Amp power panel
- Fire sprinklers throughout
- 18'-20' warehouse clear height with new updated lighting
- 3 oversized (14' X 14') ground level loading doors
- Prominent outdoor signage possibilities