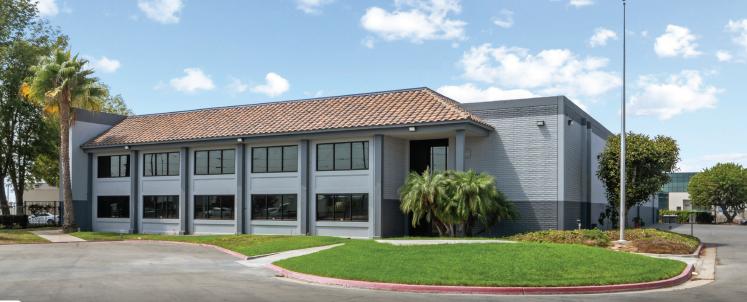

## 3201 SOUTH STANDARD AVENUE SANTA ANA . CALIFORNIA ±31,898 SQ. FT.

AVAILABLE FOR LEASE FREESTANDING INDUSTRIAL BUILDING W/ FREEWAY FRONTAGE

## **PROPERTY FEATURES**

• ±31,898 Freestanding Industrial Building, Includes ±9,348 SF 2-story office space

CLICK TO VIEW VIRTUAL TOUR

- Fully refurbished flexible open office configuration
- 6 fully refurbished restrooms (4 office and 2 warehouse restrooms)
- Extra warehouse office/showroom space (removable)
- 2 separate front entrances
- All new windows Abundant natural light throughout
- Costa Mesa 55 Freeway Southbound frontage and Northbound visibility
- ±504,000 cars per day
- ±84,080 square foot acre total lot size
- Oversized fenced parking area (±20,000 square foot extra land (for parking, etc.)
- ±1,000 Amp power panel
- Fire sprinklers throughout
- 18'-20' warehouse clear height with new updated lighting
- 3 oversized (14' X 14') ground level loading doors
- Prominent outdoor signage possibilities