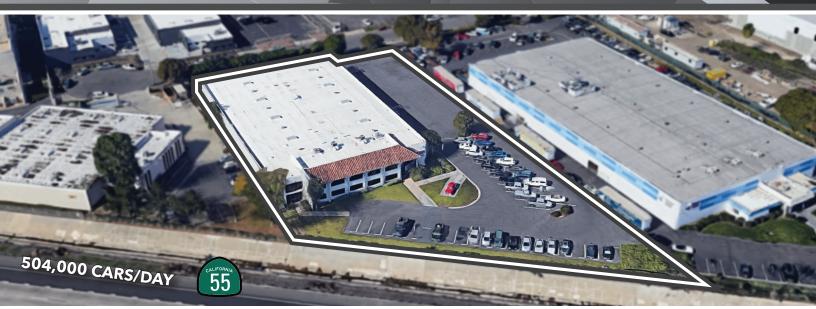

## **PROPERTY FEATURES**

• ±31,898 Freestanding Industrial Building, Includes ±9,348 SF 2-story office space

CLICK TO VIEW VIRTUAL TOUR

- Fully refurbished flexible open office configuration
- 6 fully refurbished restrooms (4 office and 2 warehouse restrooms)
- Extra warehouse office/showroom space (removable)
- 2 separate front entrances
- All new windows Abundant natural light throughout
- Costa Mesa 55 Freeway Southbound frontage and Northbound visibility
- ±504,000 cars per day
- ±84,080 square foot acre total lot size
- Oversized fenced parking area (±20,000 square foot extra land (for parking, etc.)
- ±1,000 Amp power panel
- Fire sprinklers throughout
- 18'-20' warehouse clear height with new updated lighting
- 3 oversized (14' X 14') ground level loading doors
- Prominent outdoor signage possibilities