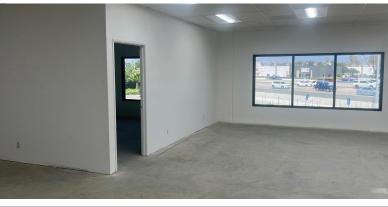

## **PROPERTY FEATURES**

• ±31,898 Freestanding Industrial Building, Includes ±9,348 SF 2-story office space

CLICK TO VIEW VIRTUAL TOUR

- Fully refurbished flexible open office configuration
- 6 fully refurbished restrooms (4 office and 2 warehouse restrooms)
- Extra warehouse office/showroom space (removable)
- 2 separate front entrances
- All new windows Abundant natural light throughout
- Costa Mesa 55 Freeway Southbound frontage and Northbound visibility
- ±504,000 cars per day
- ±84,080 square foot acre total lot size
- Oversized fenced parking area (±20,000 square foot extra land (for parking, etc.)
- ±1,000 Amp power panel
- Fire sprinklers throughout
- 18'-20' warehouse clear height with new updated lighting
- 3 oversized (14' X 14') ground level loading doors
- Prominent outdoor signage possibilities