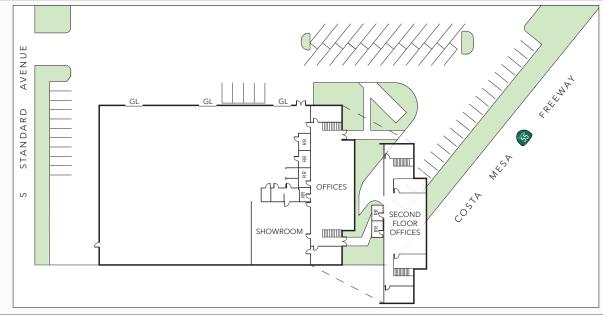

## **PROPERTY FEATURES**

• ±31,898 Freestanding Industrial Building, Includes ±9,348 SF 2-story office space

CLICK TO VIEW VIRTUAL TOUR

- Fully refurbished flexible open office configuration
- 6 fully refurbished restrooms (4 office and 2 warehouse restrooms)
- Extra warehouse office/showroom space (removable)
- 2 separate front entrances
- All new windows Abundant natural light throughout
- Costa Mesa 55 Freeway Southbound frontage and Northbound visibility
- ±504,000 cars per day
- ±84,080 square foot acre total lot size
- Oversized fenced parking area (±20,000 square foot extra land (for parking, etc.)
- ±1,000 Amp power panel
- Fire sprinklers throughout
- 18'-20' warehouse clear height with new updated lighting
- 3 oversized (14' X 14') ground level loading doors
- Prominent outdoor signage possibilities