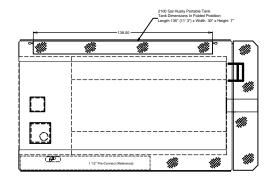

ESTIMATED TANK CAPACITIES Water: 2,000 GALS.

Foam: 20 GALS.
(NOTE: All Calculations Are Estimates Only, And Are Based On The Best Available Data.)

These Drawings and Specifications are the sole property of CUSTOM FAB & BODY LLC and shall not be Reproduced, or Copied, or Used as the basis for the manufacture or sale of units described herein without Written Permission.