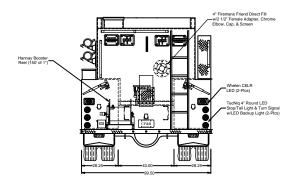

WS Darley LSP 750-GPM Single Stage PTO Pump

RESTRICTIONS
None Maximum Height
None Maximum Length
102\* Body Width

INTERNATIONAL MV607 4x2 2-Dr. Ca

CFB MARCH MA

Dimensions shown are approximate and may be subject to minor deviations that occur during construction. We reserve the right to make minor Dimensional, Design & Component changes for Quality Enhancement. Minor details not shown.

In the event of a discrepancy between the worded specification and this drawing

the written document will retain precedence.

Customer Approval: Name \_\_\_\_\_\_\_

Title \_\_\_\_\_ Date \_\_\_\_\_ Paint No.\_\_\_\_\_

ESTIMATED TANK CAPACITIES Water: 2,000 GALS.

Foam: 20 GALS.
(NOTE: All Calculations Are Estimates Only, And Are Based On The Best Available Data.)

These Drawings and Specifications