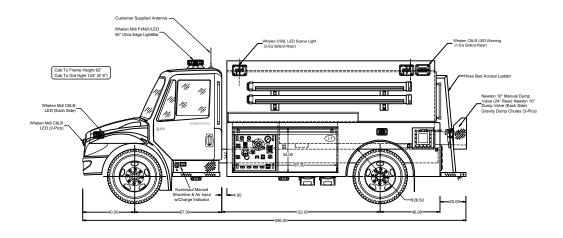

WS Darley LSP 750-GPM Single Stage PTO Pump

RESTRICTIONS
None Maximum Height
None Maximum Length
102\* Body Width

INTERNATIONAL MV607 4x2 2-Dr. Ca

CFB MARCH MA

Dimensions shown are approximate and may be subject to minor deviations that occur during construction. We reserve the right to make minor Dimensional, Design & Component changes for Quality Enhancement. Minor details not shown.