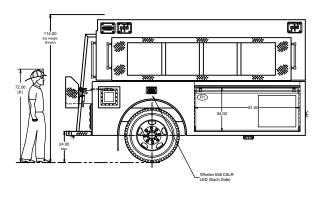

WS Darley LSP 750-GPM Single Stage PTO Pump

RESTRICTIONS
None Maximum Height
None Maximum Length
102\* Body Width

INTERNATIONAL MV607 4x2 2-Dr. Ca

CFB MARCH MA

Dimensions shown are approximate and may be subject to minor deviations that occur during construction. We reserve the right to make minor Dimensional, Design & Component changes for Quality Enhancement. Minor details not shown.