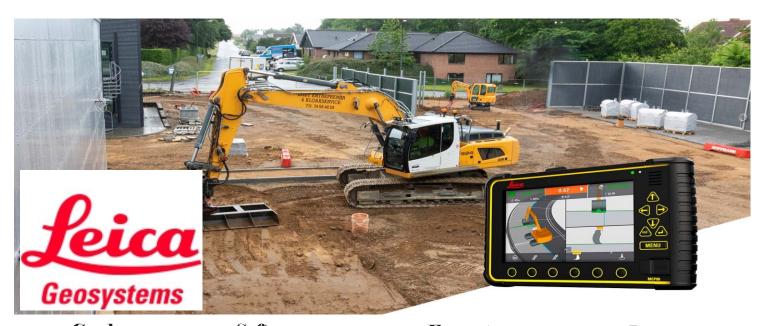

## <u>SES Is proud to offer and represent</u> LEICA MACHINE CONTROL SYSTEMS

Hexagon's Heavy Construction solutions provide actionable information that helps you win bids, perform more work, more efficiently, on spec, on time and on budget. Explore our digital technologies for every stage of the life cycle of a construction project.