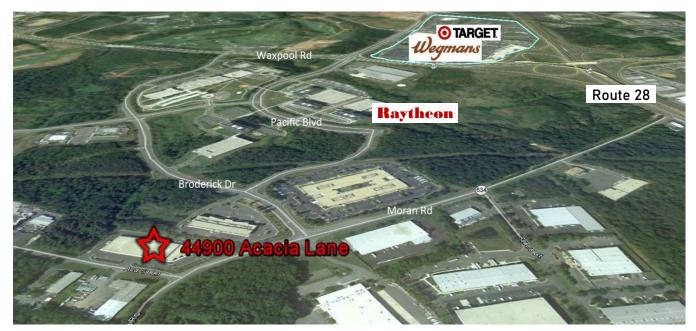

## CONVENIENT LOCATION!

CENTRAL to Route 28, Dulles Toll Road, Greenway, Dulles Airport; less than 1 mile to future Metro Station

• Finished Office = 1,569 SF

• Warehouse = 1,704 SF Total Square Feet = 3,273 SF