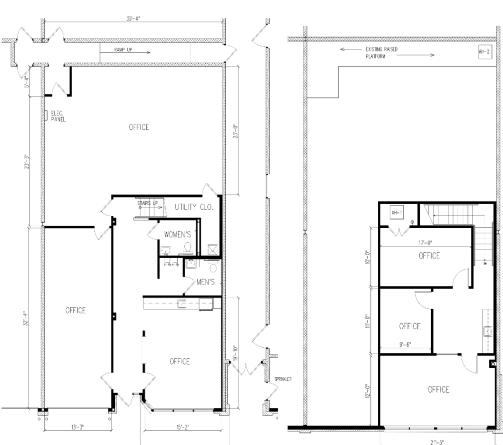

## CONVENIENT LOCATION!

CENTRAL to Route 28, Dulles Toll Road, Greenway, Dulles Airport; less than 1 mile to future Metro Station

• Finished Office = 1,569 SF

• Warehouse = 1,704 SF Total Square Feet = 3,273 SF

- Fully Air-Conditioned
- Drive-In Door
- Great Windows, Lots of Natural Light!
- Like-New

44900 Acacia Lane | Suite 106 | Sterling, VA 20166

## **CLASS "A" OFFICE – SHOWROOM – FLEX FOR SALE** – 3,273 Square Feet OFFICE/WAREHOUSE/CLASSROOM

TIM NACHAZEL, CPM®
Investin Real Estate Services, Inc.

Cell: (703) 408-2620



Tim@Investin-RealEstate.com www.Investin-RealEstate.com









## **FLOOR PLANS**













First Floor Plan

E-mail: Tim@Investin-RealEstate.com