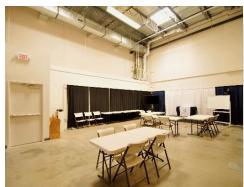

## CONVENIENT LOCATION!

CENTRAL to Route 28, Dulles Toll Road, Greenway, Dulles Airport; less than 1 mile to future Metro Station

• Finished Office = 1,569 SF

• Warehouse = 1,704 SF Total Square Feet = 3,273 SF

## **CLASS "A" OFFICE – SHOWROOM – FLEX FOR SALE** – 3,273 Square Feet OFFICE/WAREHOUSE/CLASSROOM

TIM NACHAZEL, CPM®
Investin Real Estate Services, Inc.

Cell: (703) 408-2620

Tim@Investin-RealEstate.com www.Investin-RealEstate.com