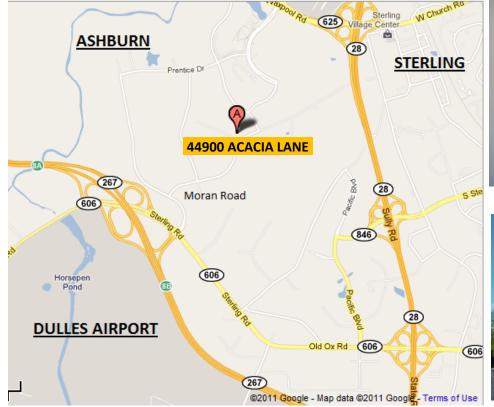

## CONVENIENT LOCATION!

CENTRAL to Route 28, Dulles Toll Road, Greenway, Dulles Airport; less than 1 mile to future Metro Station

• Finished Office = 1,569 SF

• Warehouse = 1,704 SF Total Square Feet = 3,273 SF

- Fully Air-Conditioned
- Drive-In Door
- Great Windows, Lots of Natural Light!
- Like-New

44900 Acacia Lane | Suite 106 | Sterling, VA 20166