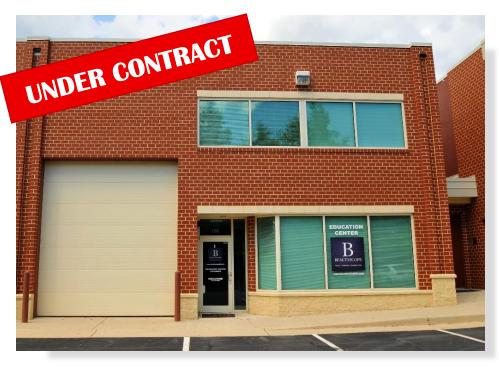

- Fully Air-Conditioned
- Drive-In Door
- Great Windows, Lots of Natural Light!
- Like-New

44900 Acacia Lane | Suite 106 | Sterling, VA 20166

## **CLASS "A" OFFICE – SHOWROOM – FLEX FOR SALE** – 3,273 Square Feet OFFICE/WAREHOUSE/CLASSROOM

TIM NACHAZEL, CPM®
Investin Real Estate Services, Inc.

Cell: (703) 408-2620

Tim@Investin-RealEstate.com www.Investin-RealEstate.com