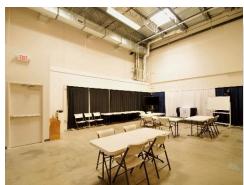

## CONVENIENT LOCATION!

CENTRAL to Route 28, Dulles Toll Road, Greenway, Dulles Airport; less than 1 mile to future Metro Station

• Finished Office = 1,569 SF

• Warehouse = 1,704 SF Total Square Feet = 3,273 SF