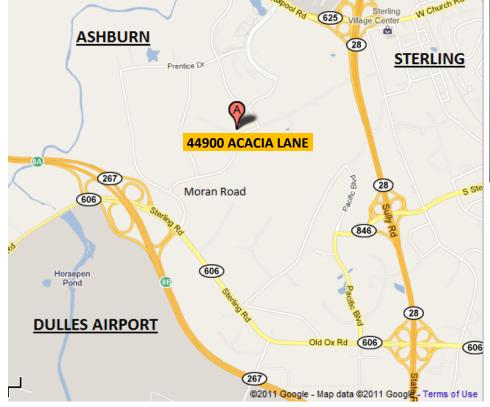

## CONVENIENT LOCATION!

CENTRAL to Route 28, Dulles Toll Road, Greenway, Dulles Airport; less than 1 mile to future Metro Station

• Finished Office = 1,569 SF

• Warehouse = 1,704 SF Total Square Feet = 3,273 SF

- Fully Air-Conditioned
- Drive-In Door
- Great Windows, Lots of Natural Light!
- Like-New

44900 Acacia Lane | Suite 106 | Sterling, VA 20166