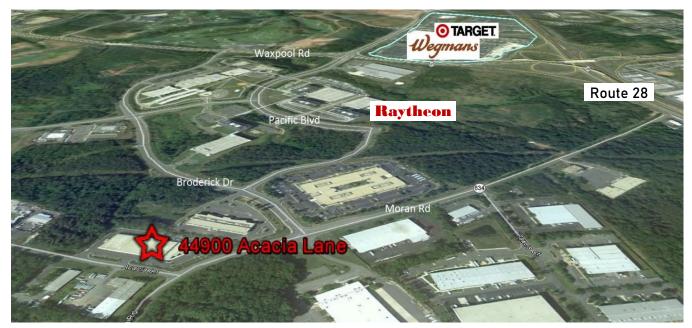

## CONVENIENT LOCATION!

CENTRAL to Route 28, Dulles Toll Road, Greenway, Dulles Airport; less than 1 mile to future Metro Station

• Finished Office = 1,569 SF

• Warehouse = 1,704 SF Total Square Feet = 3,273 SF

- Fully Air-Conditioned
- Drive-In Door
- Great Windows, Lots of Natural Light!
- Like-New

44900 Acacia Lane | Suite 106 | Sterling, VA 20166