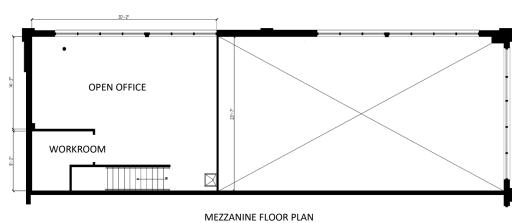

22135 Davis Drive | Suite 105 | Sterling, VA

## **CONVENIENT LOCATION!**

FAST, EASY ACCESS to Route 28, Dulles Toll Road, Greenway, and Dulles Airport

Finished Office = 2,000 SF
 Mezzanine = 800 SF
 Total Square Foot = 2,800 SF

- Total Square Feet = 2,800 SF
- Lots of Natural Light
- Very Reasonable and Competitive Rent
- Brick Masonry and Glass Construction
- Monument Signage on Davis Drive
- Landlord Incentives Available

## **CLASS "A" TURN-KEY OFFICE/SHOWROOM**

**FOR LEASE**- PRIME OFFICE/SHOWROOM SPACE ALONG THE ROUTE 28 CORRIDOR

TIM NACHAZEL, CPM<sup>®</sup>
Mobile: (703) 408-2620

Investin Real Estate Services, Inc.



Tim@Investin-RealEstate.com www.Investin-RealEstate.com





## **FLOOR PLANS**













E-mail: Tim@Investin-RealEstate.com