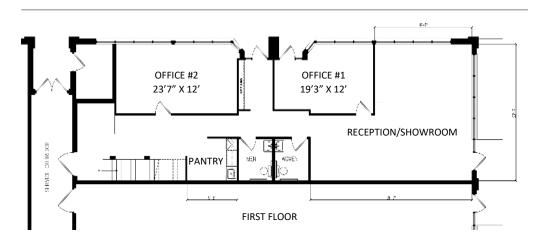

22135 Davis Drive | Suite 105 | Sterling, VA

## **CONVENIENT LOCATION!**

FAST, EASY ACCESS to Route 28, Dulles Toll Road, Greenway, and Dulles Airport

Finished Office = 2,000 SF
 Mezzanine = 800 SF
 Total Square Foot = 2,800 SF

- Total Square Feet = 2,800 SF
- Lots of Natural Light
- Very Reasonable and Competitive Rent
- Brick Masonry and Glass Construction
- Monument Signage on Davis Drive
- Landlord Incentives Available

## **CLASS "A" TURN-KEY OFFICE/SHOWROOM**

**FOR LEASE**- PRIME OFFICE/SHOWROOM SPACE ALONG THE ROUTE 28 CORRIDOR

TIM NACHAZEL, CPM<sup>®</sup>
Mobile: (703) 408-2620

Investin Real Estate Services, Inc.



Tim@Investin-RealEstate.com www.Investin-RealEstate.com





## **FLOOR PLANS**













E-mail: Tim@Investin-RealEstate.com