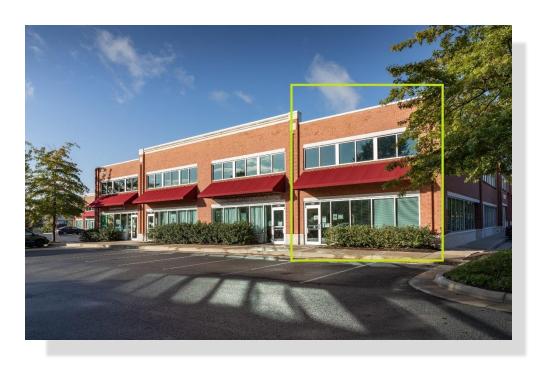

22135 Davis Drive | Suite 105 | Sterling, VA

## **CONVENIENT LOCATION!**

FAST, EASY ACCESS to Route 28, Dulles Toll Road, Greenway, and Dulles Airport

Finished Office = 2,000 SF
 Mezzanine = 800 SF
 Total Square Foot = 2,800 SF

- Total Square Feet = 2,800 SF
- Lots of Natural Light
- Very Reasonable and Competitive Rent
- Brick Masonry and Glass Construction
- Monument Signage on Davis Drive
- Landlord Incentives Available

## **CLASS "A" TURN-KEY OFFICE/SHOWROOM**

**FOR LEASE**- PRIME OFFICE/SHOWROOM SPACE ALONG THE ROUTE 28 CORRIDOR

TIM NACHAZEL, CPM<sup>®</sup>
Mobile: (703) 408-2620

Investin Real Estate Services, Inc.

Tim@Investin-RealEstate.com www.Investin-RealEstate.com