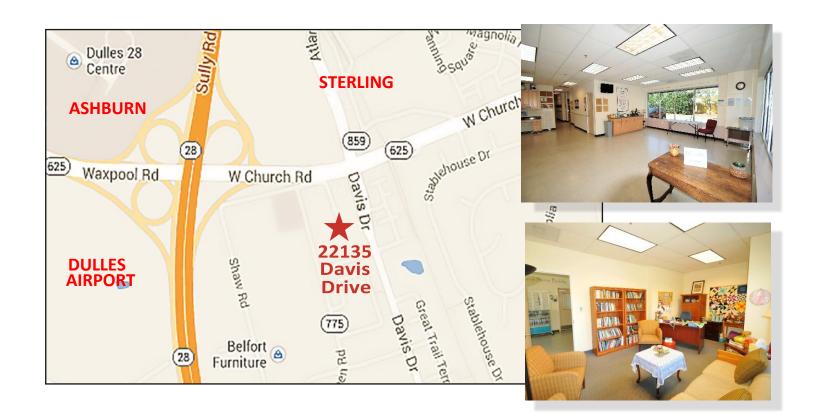

22135 Davis Drive | Suite 105 | Sterling, VA

## **CONVENIENT LOCATION!**

FAST, EASY ACCESS to Route 28, Dulles Toll Road, Greenway, and Dulles Airport

Finished Office = 2,000 SF
 Mezzanine = 800 SF
 Total Square Foot = 2,800 SF

- Total Square Feet = 2,800 SF
- Lots of Natural Light
- Very Reasonable and Competitive Rent
- Brick Masonry and Glass Construction
- Monument Signage on Davis Drive
- Landlord Incentives Available