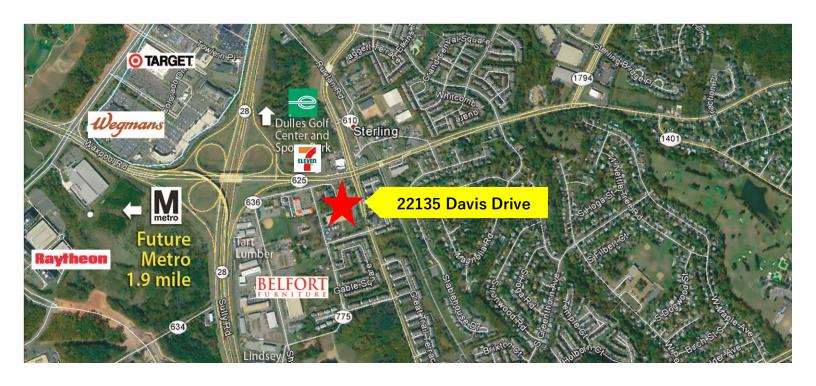

22135 Davis Drive | Suite 110 | Sterling, VA

## **CONVENIENT LOCATION!**

FAST, EASY ACCESS to Route 28, Dulles Toll Road, Greenway, and Dulles Airport

Finished Office = 750 SF
 Warehouse = 1,284 SF
 Total Square Feet = 2,034 SF

- Lots of Natural Light
- Very Reasonable and Competitive Rent
- Brick Masonry and Glass Construction
- Drive-In Door
- Landlord Incentives
   Available