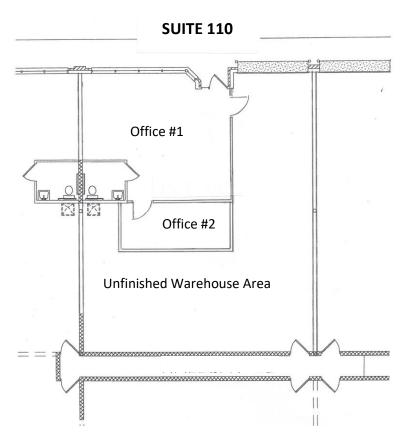

22135 Davis Drive | Suite 110 | Sterling, VA

## **CONVENIENT LOCATION!**

FAST, EASY ACCESS to Route 28, Dulles Toll Road, Greenway, and Dulles Airport

Finished Office = 750 SF
 Warehouse = 1,284 SF
 Total Square Feet = 2,034 SF

- Lots of Natural Light
- Very Reasonable and Competitive Rent
- Brick Masonry and Glass Construction
- Drive-In Door
- Landlord Incentives
   Available

## **CLASS "A" TURN-KEY OFFICE/WAREHOUSE**

**FOR LEASE**- PRIME OFFICE/WAREHOUSE SPACE ALONG THE ROUTE 28 CORRIDOR

TIM NACHAZEL, CPM<sup>®</sup>
Mobile: (703) 408-2620

Investin Real Estate Services, Inc.



Tim@Investin-RealEstate.com www.Investin-RealEstate.com





## **FLOOR PLAN**









Mobile: (703) 408-2620

E-mail: Tim@Investin-RealEstate.com