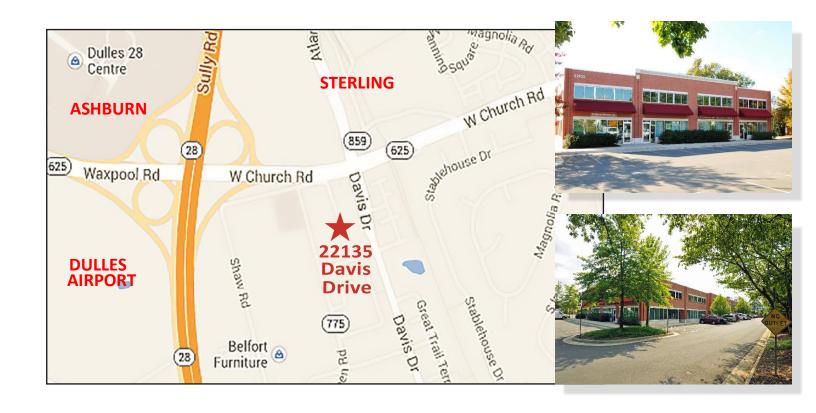

22135 Davis Drive | Suite 110 | Sterling, VA

## **CONVENIENT LOCATION!**

FAST, EASY ACCESS to Route 28, Dulles Toll Road, Greenway, and Dulles Airport

Finished Office = 750 SF
 Warehouse = 1,284 SF
 Total Square Feet = 2,034 SF

- Lots of Natural Light
- Very Reasonable and Competitive Rent
- Brick Masonry and Glass Construction
- Drive-In Door
- Landlord Incentives
   Available