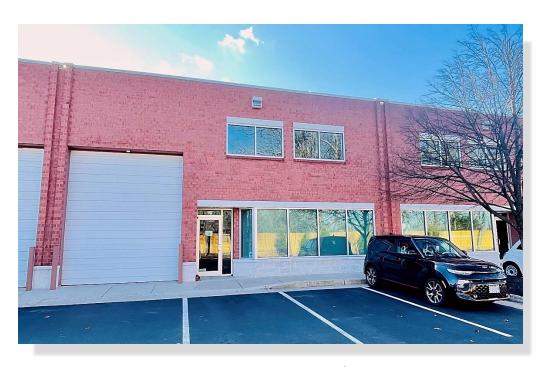

22135 Davis Drive | Suite 110 | Sterling, VA

## **CONVENIENT LOCATION!**

FAST, EASY ACCESS to Route 28, Dulles Toll Road, Greenway, and Dulles Airport

Finished Office = 750 SF
 Warehouse = 1,284 SF
 Total Square Feet = 2,034 SF

- Lots of Natural Light
- Very Reasonable and Competitive Rent
- Brick Masonry and Glass Construction
- Drive-In Door
- Landlord Incentives
   Available

## **CLASS "A" TURN-KEY OFFICE/WAREHOUSE**

**FOR LEASE**- PRIME OFFICE/WAREHOUSE SPACE ALONG THE ROUTE 28 CORRIDOR

TIM NACHAZEL, CPM<sup>®</sup>
Mobile: (703) 408-2620

Investin Real Estate Services, Inc.