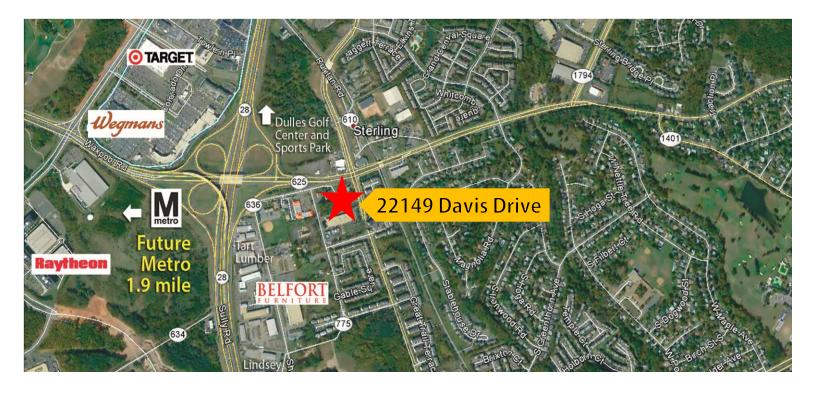

www.Investin-RealEstate.com

Monument Signage Available On Davis Drive

Exposure to 12,000 Vehicles Per Day

5 Mile Total Population 2020: 249,223

Premium Office/Flex/Warehouse
 Space

Developed, Leased, and Managed by INVESTIN Real Estate Services (2003 – Present)

1.5 Miles to Wegmans, Target, Chick-Fil-A, Old Navy