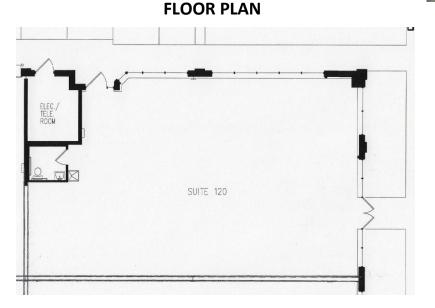

## CONVENIENT LOCATION!

**FAST, EASY ACCESS** to Route 28, Dulles Toll Road, Greenway, and Dulles Airport

- 2,790 Square Feet
- New Condition
- Ready for Build-out
- 20 Foot Clear Ceiling Height
- Lots of Natural Light
- Very Reasonable and Competitive Rent
- Parking: 5 per 1,000
- Brick Masonry and Glass
  Construction
- Landlord Incentives Available