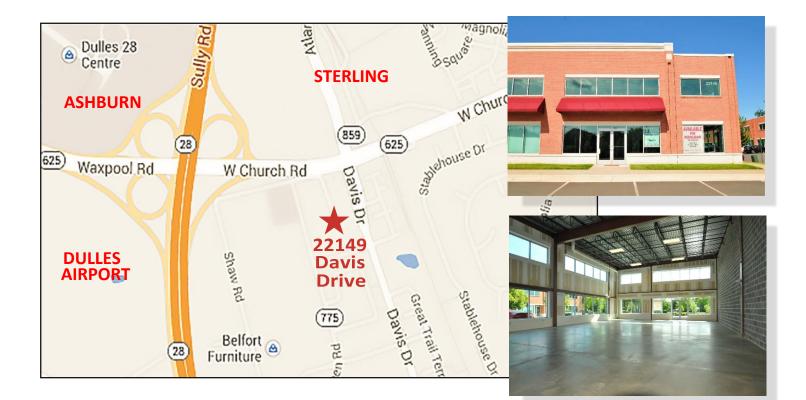

## 22149 Davis Drive | Suite 120 | Sterling, VA

## CONVENIENT LOCATION!

**FAST, EASY ACCESS** to Route 28, Dulles Toll Road, Greenway, and Dulles Airport

- 2,790 Square Feet
- New Condition
- Ready for Build-out
- 20 Foot Clear Ceiling Height
- Lots of Natural Light
- Very Reasonable and Competitive Rent
- Parking: 5 per 1,000
- Brick Masonry and Glass
  Construction
- Landlord Incentives Available

www.Investin-RealEstate.com

Monument Signage Available On Davis Drive

Exposure to 12,000 Vehicles Per Day

5 Mile Total Population 2020: 249,223

Premium Office/Flex/Warehouse
 Space

Developed, Leased, and Managed by INVESTIN Real Estate Services (2003 – Present)

1.5 Miles to Wegmans, Target, Chick-Fil-A, Old Navy