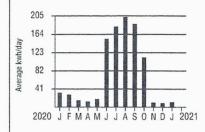

#### Historical Data - ITEM 6

| PERIOD ENDING    | DEC 2020 | DEC 2019 |
|------------------|----------|----------|
| Avg. Daily Temp. | 36       | 35       |
| Total kwh        | 292      | 942      |
| Avg. kwh per Day | 9        | 28       |
| Cost per Day     | \$1.30   | \$3.47   |