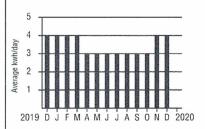

#### Historical Data - ITEM 6

| PERIOD ENDING    | DEC 2020 | DEC 2019 |
|------------------|----------|----------|
| Avg. Daily Temp. | 36       | 35       |
| Total kwh        | 292      | 942      |
| Avg. kwh per Day | 9        | 28       |
| Cost per Day     | \$1.30   | \$3.47   |