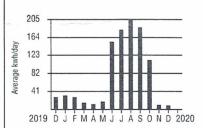

#### Historical Data - ITEM 6

| PERIOD ENDING    | DEC 2020 | DEC 2019 |
|------------------|----------|----------|
| Avg. Daily Temp. | 36       | 35       |
| Total kwh        | 292      | 942      |
| Avg. kwh per Day | 9        | 28       |
| Cost per Day     | \$1.30   | \$3.47   |