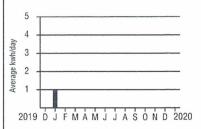

#### Your Average Daily kwh Usage by Month

| PERIOD ENDING    | DEC 2020 | DEC 2019 |
|------------------|----------|----------|
| Avg. Daily Temp. | 36       | 35       |
| Total kwh        | 15       | 15       |
| Avg. kwh per Day | 0        | 0        |
| Cost per Day     | \$0.37   | \$0.37   |