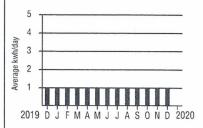

#### Your Average Daily kwh Usage by Month

| PERIOD ENDING    | DEC 2020 | DEC 2019 |
|------------------|----------|----------|
| Avg. Daily Temp. | 36       | 35       |
| Total kwh        | 34       | 34       |
| Avg. kwh per Day | 1        | 1        |
| Cost per Day     | \$0.43   | \$0.43   |