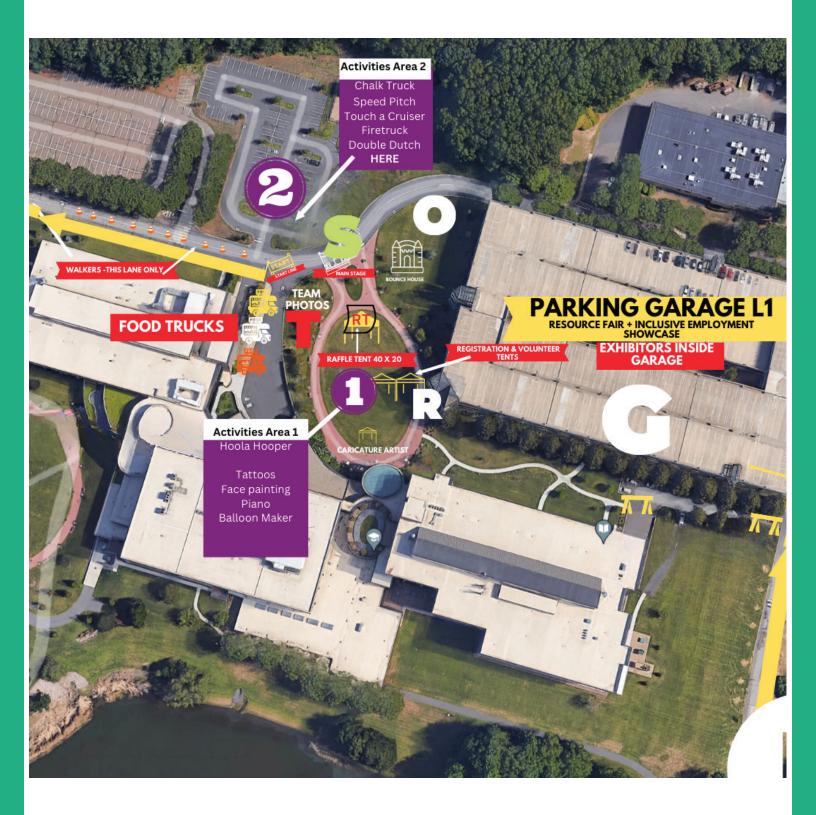

# Map

#### **Schedule of Events**

| TIME           | TOPIC                                | DESCRIPTION                                                                              | LOCATION           | ON<br>MAP |
|----------------|--------------------------------------|------------------------------------------------------------------------------------------|--------------------|-----------|
| 8:30           | Event is officially open             |                                                                                          |                    |           |
| 8:30           | Checkin & New<br>Registrations       | Captains and T Shirt pickups MUST Check in; ALL<br>OTHERS DO NOT NEED TO CHECK IN.       | Adjacent to Garage | R         |
| 8:30           | Showcases Open                       | Showcases open 8:30 to close. You may visit at any time.                                 | Garage Area        | G         |
| 8:30           | Dream Board Opens                    | Share your "Dreams and Aspirations" At the "Art People"<br>Booth                         | Garage Area        | G         |
| 8:30           | Raffle Opens                         | Great Prizes - Check it out                                                              | RAFFLE TENT        | RT        |
| Varies         | Food Trucks Serving                  | Ted's   Naples Pizza   Ben & Jerry's                                                     | Food Truck Row     |           |
| 8:30           | Autism Fire Truck                    | See the Newington FD Autism Fire Truck                                                   | Activities Area 2  | 2         |
|                | Speed Pitch                          |                                                                                          | Activities Area 2  | 2         |
|                | Double Dutch                         |                                                                                          |                    |           |
| 9:30           | Opening Remarks                      | Welcome remarks, Julie Hipp, Sarah Cody, WTIC<br>Team, Other Dignitaries                 | Main Stage         | S         |
| 9:45           |                                      | Ribbon Cutting                                                                           | MAIN STAGE         | S         |
| 9:45           |                                      | Walk Begins -                                                                            | MAIN STAGE         | S         |
| Ongoing        | T Shirt Launcher                     | T Shirts Launched                                                                        | MAIN STAGE         | S         |
| Ongoing        | TEAM<br>PHOTOGRAPHS                  | All Teams Recieve a FREE Digital Photo of their team:<br>https://dropevent.com/WFATEAM23 | TEAM WALL          | Т         |
| Ongoing        | Hoola Hooper                         |                                                                                          | Activites Area 1   | 1         |
| Ongoing        | PIANO                                | Like the piano from "Big"                                                                | Activities Area 1  | 1         |
| Ongoing        | Obstacle Course                      |                                                                                          | Near Bounce House  | 0         |
| Ongoing        | Bubble Stomp                         | An ASRC Tradition!                                                                       | Walkway            | В         |
| Ongoing        | Tattoos                              |                                                                                          | Activites Area 1   | 1         |
| Ongoing        | Chalk Van                            | Large Van to decorate! Have fun!                                                         | Activities Area 2  | 2         |
| Ongoing        | Meet a North Haven<br>Police Officer | Please say "hello" and ask to check out a cruiser!                                       | Activities Area 2  | 2         |
| Ongoing        | Bounce House                         |                                                                                          | Adjacent to Stage  | 0         |
| Ongoing        | Scavenger Hunt                       | Fun Along the Walk. Ask for Details.                                                     |                    |           |
| 9:30-<br>12:30 | FREE CARICATURES                     | JT Art & Design Free Caricatures                                                         | Activities Area 1  | 1         |
| 10:50          | Drawing: 50/50 Raffle                | Buy Tickets at Tent. Drawing at Main Stage                                               | MAIN STAGE         |           |
| 11:00          | Awards                               | Best Team Spirit, Best Wagon, Walk of Art                                                | Main Stage         |           |
| 11:00          | Raffle Tix Sales END                 |                                                                                          |                    |           |
| 11:15          | Raffle Winners Picked                | Announced at this time                                                                   |                    |           |
| 11:30-<br>1:30 | Pickup Winning Raffle<br>Items       |                                                                                          |                    |           |
| 1:30           | Event Closes                         | Drive Home Safely                                                                        |                    |           |