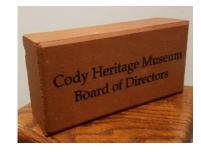

There is a meandering sidewalk in the garden that is being lined with brick pavers purchased by Cody folks as a fundraiser for the **Heritage Garden**. The red pavers are a complement to the museum building and original construction c. 1907. They are 4" x 8" in size and will include 2 lines of text.

The price of each brick is \$225. It will be an additional \$10 for a third line.

Our Cody roots run *deep* – please help plant *yours* in our garden.

With thanks.

Geri Hockhalter Heritage Garden Chair

| <br> |                                                                                                                                                                                                               | Heritage Garden Paver Program                                              |
|------|---------------------------------------------------------------------------------------------------------------------------------------------------------------------------------------------------------------|----------------------------------------------------------------------------|
| <br> | Donor name _                                                                                                                                                                                                  | Phone                                                                      |
| <br> | Address                                                                                                                                                                                                       | Email                                                                      |
| ہے   | City, State, Zip _                                                                                                                                                                                            | Date                                                                       |
| <br> | Paver - Line 1                                                                                                                                                                                                | [maximum 17 characters per line,                                           |
| į    | Paver - Line 2                                                                                                                                                                                                | two lines - including all spaces]                                          |
| į    | Paver - Line 3                                                                                                                                                                                                | [Additional \$10 for a third line]                                         |
| į    | Checks made paya                                                                                                                                                                                              | able to: Cody Heritage Museum - Please reference "Pavers" on the memo line |
| <br> | If you would like to use a credit card, please complete the form online: www.codyheritagemuseum.org  Please cut out and return your form/check to the Museum – or call our number if you need our assistance. |                                                                            |