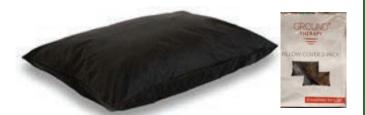

# **Ground Therapy Pillowcase**

Complete your grounded sleeping experience and get the ultimate full-body coverage (from head to toe) when you couple our Ground Therapy Sleep Mat with the Ground Therapy Pillowcase / Pillow Cover.

The Ground Therapy Pillowcase / Pillow Cover delivers the Earth's healing electrons directly to your head and neck. Excellent for stress reduction, improved mood, better sleep, depression, anxiety, headaches, neck pain, tinnitus and much more.

| GTP-03 | ••••• | \$129.        | 00 |
|--------|-------|---------------|----|
| 2 Pack |       | <b>\$172.</b> | 00 |