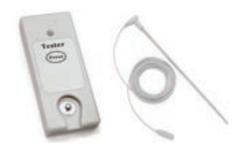

# **Ground Therapy Accessories**

Buy accessories for your Grounding products. Ground rod chords, Continuity testers and extension chords can enhance your products effectiveness and increase ease of use.

| GTA-07 – Tester | ••••• | \$35.00 |
|-----------------|-------|---------|
| GTA-08 - Groun  | d Rod | \$30.00 |