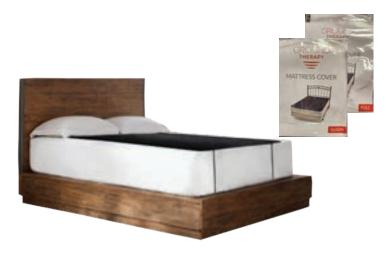

# **Ground Therapy Sleep Mat**

The most important time to ground is when you sleep. Grounded sleeping was an integral part of the protocol used in most of the scientific research on grounding the human body for health. Designed and produced by Clint Ober, the Ground Therapy Sleep Mat provides...

- 6-8 hours of uninterrupted grounding
- Full-body grounding maximizes the electron transfer (more surface area contact equals more electrons)
- Healing electrons at the time when your body does most of its healing & repair Enjoy the seemingly miraculous benefits that nature provides when you use your Ground Therapy Sleep Mat to connect to the continual stream of beneficial electors from the Earth's surface.

Once inside your body, the stream of electrons work as an anti-inflammatory, pain-relieving, anti-aging antioxidants – squelching inflammation, all night long.

| GTSM-02 | \$189.00   2 for \$299 |
|---------|------------------------|
| Full    | \$320.00               |
| Queen   | \$238.00               |