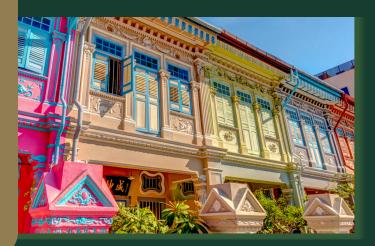

#### WHERE HERITAGE MEETS OPULENCE

# EMERALD katong

TREASURE AT TAMPINES

Just as emeralds are treasured for their vibrant green hue, symbolizing nature, vitality, and growth, Emerald of Katong 嘉乐轩 rises like polished gemstones above District 15.