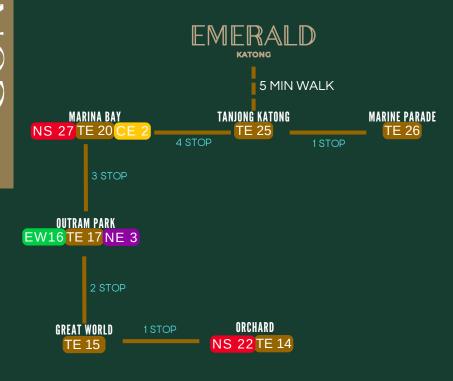

### MRT

Emerald of Katong 嘉乐轩 is exceptionally well-connected by public transport, with the Tanjong Katong MRT Station (TE25) just a short 5-minute walk away.

This prime location ensures residents have easy access to the Central Business District, Marina Bay Sands, and Changi Airport within minutes. With such convenient MRT access, daily commutes and leisure trips are both effortless and efficient, making Emerald of Katong 嘉乐轩an ideal choice for those seeking seamless connectivity throughout Singapore.