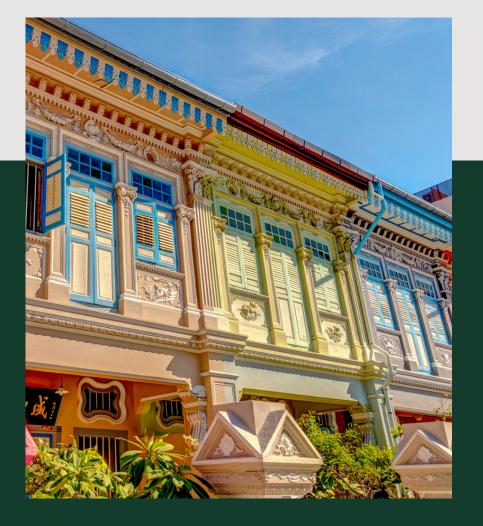

#### WHERE HERITAGE MEETS OPULENCE

# EMERALD katong

TREASURE AT TAMPINES

Just as emeralds are treasured for their vibrant green hue, symbolizing nature, vitality, and growth, Emerald of Katong 嘉乐轩 rises like polished gemstones above District 15.