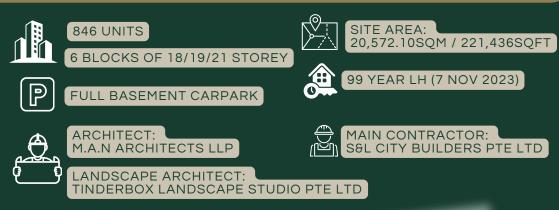

Comprising 846 exquisitely designed units across 6 residential blocks, Emerald of Katong 嘉乐轩 features a range of residences from 1+Study to 5-bedroom configurations, each reflecting timeless elegance and contemporary luxury. Nestled amid beautifully landscaped gardens on the landscape deck and beside a future neighborhood park, the development creates a serene and picturesque environment.