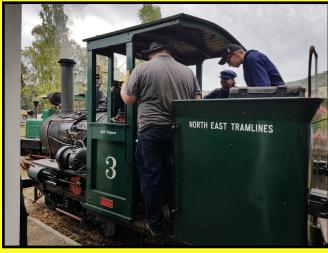

## Jintage 48th Rally Machinery

**Train Rides** 

**Working Machinery Displays** 

**Steam & Traction Engines** 

**Woodworking Display** 

**Trash & Treasure, Tractors** 