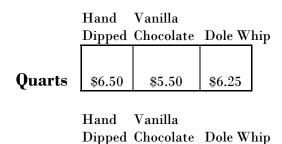

www.smithgrovecampground.com

| Camp Cones       | 5       | Vanilla<br>Choc.<br>Twist | ,             |        | and<br>ppe | d         | Dole Whip       |
|------------------|---------|---------------------------|---------------|--------|------------|-----------|-----------------|
| Child 1 Scoop    |         | \$1.5                     | 0             | \$2.00 |            | 00        | \$2.05          |
| Small 2 Scoop    |         | \$2.2                     | 5             | \$3.15 |            | 15        | \$3.20          |
| Med. 3 Scoop     |         | \$2.7                     | 5             | \$3.85 |            | 35        | \$3.90          |
| Large 4 Scoop    |         | \$3.2                     | 5             |        | \$4.5      | 55        | \$4.65          |
| Waffle           |         | \$4.5                     | 0             | -      |            |           |                 |
| Sprinkles or D   | ip      |                           |               |        | \$0.3      | 35        |                 |
| 24 Flav.         | -       | \$2.5                     | 5             |        |            |           |                 |
| Waffle Cone      |         |                           | Add<br>\$0.75 |        |            |           |                 |
| Doggy Deligh     | ts      |                           |               | 1      | A          | s is      |                 |
| 4oz w/milk       | boı     | ne                        |               |        | \$1        | .50       |                 |
| Puppy cone       | e no    | o milk k                  | oone          | è      | \$0        | .50       |                 |
| Hiker<br>Delight | Ch      | nilla,<br>oc.<br>vist     | Ha<br>Dij     | -      |            | Wh        | Nut<br>ip Cream |
| Child 1 Scoop    |         | \$2.25                    |               | 3.(    |            |           | .35 each        |
| Sm. 2 Scoop      | ę       | \$3.00                    |               | \$3.65 |            |           |                 |
| Med. 3 Scoop     | ę       | \$3.60                    | \$            | 4.3    | 35         |           |                 |
| Lg. 4 Scoop      | ę       | \$4.25                    | \$            | 5.2    | 20         |           |                 |
|                  | <br>Big | o Dadd                    | l<br>v Ii     | nel    | ude        | <br>s 2 T | oppings         |