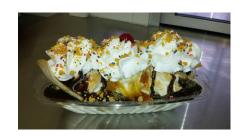

## Fire Ring Parfaits

One Size - 12oz

As is Dipped \$6.75

Flavors-Peanut/Hot Fudge - Turtle - Fruit (up to two flavors)

Peanut Butter/Hot Fudge

and Banana/Hot Fudge

| Hiker<br>Delight | Vanilla,<br>Choc.<br>Twist | Hand<br>Dipped |                   |
|------------------|----------------------------|----------------|-------------------|
| Child 1<br>Scoop | \$3.60                     | \$4.25         | Nuts              |
| Sm. 2<br>Scoop   | \$4.20                     | \$5.40         | <b>\$.75</b>      |
| Med. 3<br>Scoop  | \$4.80                     | \$6.00         | Extra<br>Toppings |
| Lg. 4 Scoop      | \$5.40                     | \$6.60         | <b>\$.75</b>      |

Flavors- Hot Fudge, Chocolate, Caramel, Salted Caramel, Butterscotch, Peanut Butter, Wet Walnut Strawberry, Pineapple, Cherry, Raspberry, Blueberry, Marshmallow

**Campground Classics** 

One size: 3 mounds