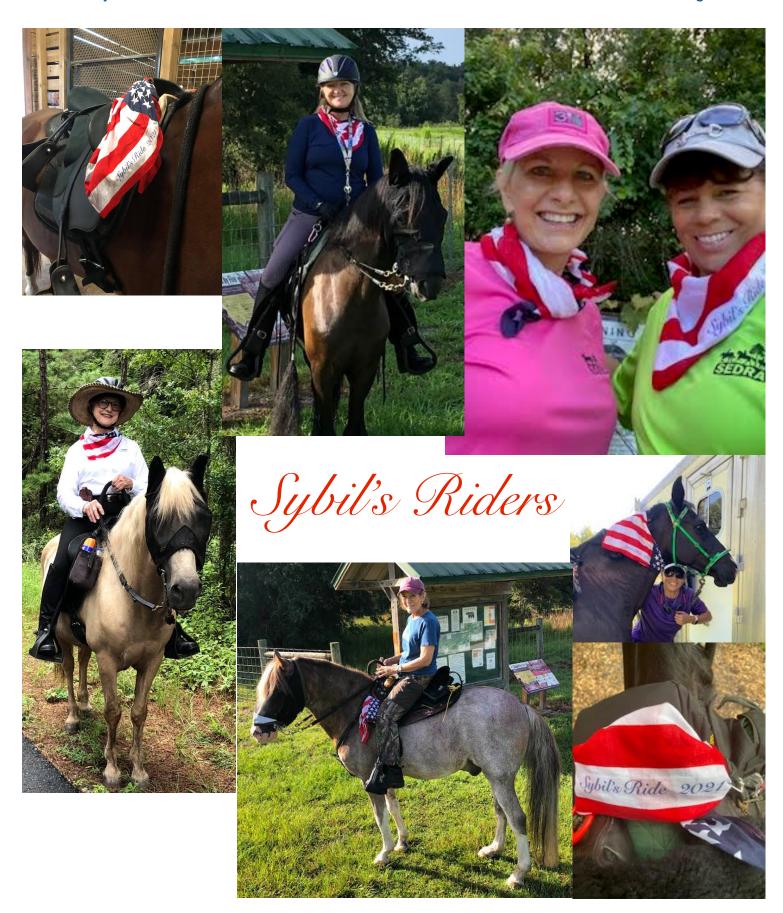

**Sybil's Ride** kick-off Happy Hour got off to great start at the Horse and Hound Pub. We are honoring a historic horsewoman with a fun riding challenge. We had a great turn-out with extra friends and family joining the fun. Anyone not able to make it, and would like an American Flag Bandana, please get with me on the trail, as I will be carrying extras.

#### Sybil's Ride

Sun Country Trail Blazers kicked off Sybil's Ride at Horse and Hound on July 1st with a Happy Hour! In attendance and signing up for Sybil's Ride were SCTB members Carol Giumarelli, Ruth Raison, John and Ruth Paletti, Cathy Barnes, Pat Nichols, Carolyn Camp, Sandra

Vann, Nancy Cloos, Nancy Alford, Lindy Kanoza, Debbie Sosa, Denise Sistarelli, Catherine York and Marilee McGinnis.

It's simple to sign up. Ride and document 40 hours of riding on any horse at any trail head between now and our annual meeting next April, 2022 and earn rewards. You may sign up at any time during the year. Just email suncountrytrailblazersocalafl@gmail.com and request your scarf to get started., You may start the challenge at any time. You must document your rides by taking a photo with your scarf on at the trailhead. Then send the photo with the date of the ride, trailhead name and number of hours ridden to suncountrytrailblazersocalafl@gmail.com or text to 561.723.3615. You can ride as many or as few hours as you want. There will be an award for the most hours ridden, etc.

Most importantly, enjoy your ride and see you on the trail! **Who was Sybil?** 

On the banks of Lake Glenida in Carmel, New York, stands a dramatic and animated equestrian statue of the female Paul Revere of the American Revolution. 16-year-old Sybil Ludington sits astride her steed, Star. Ludington made her ride on April 26, 1777, during a driving rainstorm, traveling forty miles, and unlike Revere, avoiding capture. She learned that the British were planning to attack nearby Danbury, Connecticut the location of a stockpile of provisions for Continental Army. Her father, Henry, was a Colonel in the militia in command of 400 men. Not unlike Revere who two years earlier roused the communities outside of Boston to British troops being on the march to seize arms, Ludington spurred her horse, prodding him with a stick to raise the alarm in Putnam County, New York. The British however were successful in their raid on Danbury, but roused by Ludington's alarm, the Patriots encountered the British at nearby Ridgefield, Connecticut and were successful in driving them back to Long Island Sound. Unlike Revere who had a patriotic poem written about him by a famous poet, Henry Wadsworth Longfellow, Ludington remained obscured in history until in 1961 the Daughters of the American Revolution commissioned noted sculptor Anna Hyatt Huntington to replicate Ludington in bronze.