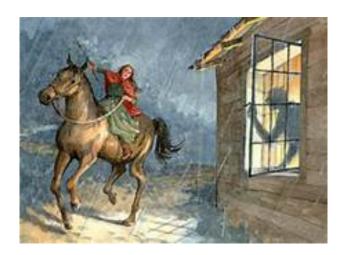

Most importantly, enjoy your ride and see you on the trail! **Who was Sybil?** 

On the banks of Lake Glenida in Carmel, New York, stands a dramatic and animated equestrian statue of the female Paul Revere of the American Revolution. 16-year-old Sybil Ludington sits astride her steed, Star. Ludington made her ride on April 26, 1777, during a driving rainstorm, traveling forty miles, and unlike Revere, avoiding capture. She learned that the British were planning to attack nearby Danbury, Connecticut the location of a stockpile of provisions for Continental Army. Her father, Henry, was a Colonel in the militia in command of 400 men. Not unlike Revere who two years earlier roused the communities outside of Boston to British troops being on the march to seize arms, Ludington spurred her horse, prodding him with a stick to raise the alarm in Putnam County, New York. The British however were successful in their raid on Danbury, but roused by Ludington's alarm, the Patriots encountered the British at nearby Ridgefield, Connecticut and were successful in driving them back to Long Island Sound. Unlike Revere who had a patriotic poem written about him by a famous poet, Henry Wadsworth Longfellow, Ludington remained obscured in history until in 1961 the Daughters of the American Revolution commissioned noted sculptor Anna Hyatt Huntington to replicate Ludington in bronze.