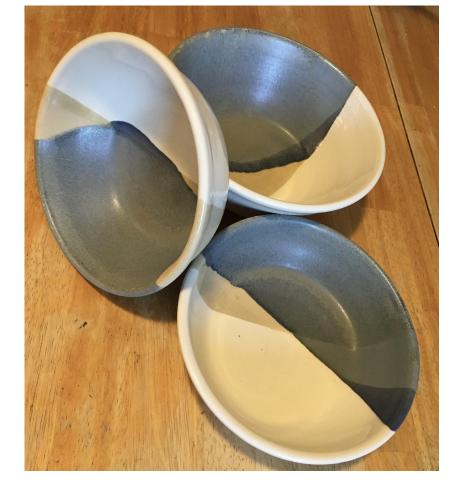

On Women's Recipes, 18ft x 70ft mural Images from a film documenting women cooking traditional foods.

Four Color Reduction
Print

Amy's Place

Utensil Holders, Clay Slab

Wheel Thrown Bowls

Wheel Thrown Mugs, Inlay and Wax Resist Glaze Techniques