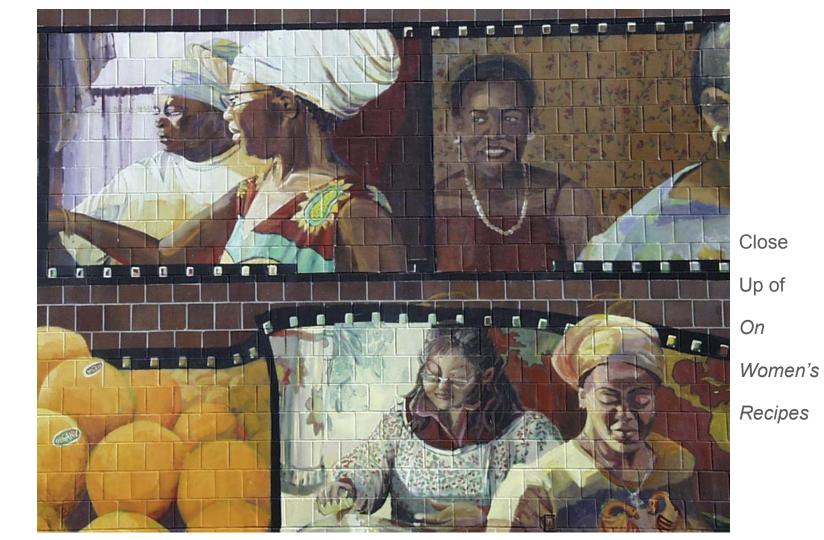

On Women's Recipes, 18ft x 70ft mural Images from a film documenting women cooking traditional foods.

Four Color Reduction
Print

Amy's Place

Utensil Holders, Clay Slab

Wheel Thrown Bowls

Wheel Thrown Mugs, Inlay and Wax Resist Glaze Techniques