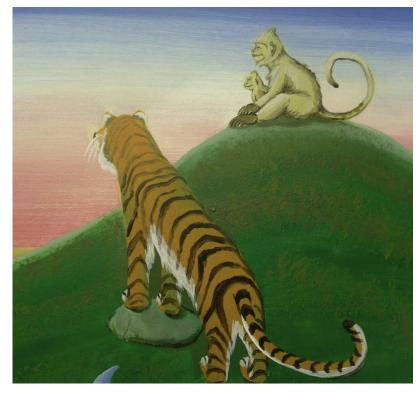

On Women's Recipes, 18ft x 70ft mural Images from a film documenting women cooking traditional foods.



Four Color Reduction
Print

Amy's Place





Utensil Holders, Clay Slab

Wheel Thrown Bowls



Wheel Thrown Mugs, Inlay and Wax Resist Glaze Techniques



Still Life
Oil Paint
18 x 24 in.



Resting
Figure
Charcoal
24 x 36 in.



Emotional Pain, Lithograph 26 x 40 in.



Love & Connection, Lithograph 26 x 40 in.



Complexity
Acrylic
32 x 24 in



Sea Animals, Acrylic 4 x 4ft

Mural for CAO Bethel Head Start Program Library



Flying Animals, Acrylic 4 x 4ft

Mural for CAO Bethel Head Start Program Library



Land Animals, Acrylic 4 x 4ft

Mural for CAO Bethel Head Start Program Library





Close Up Sections of Land Animals