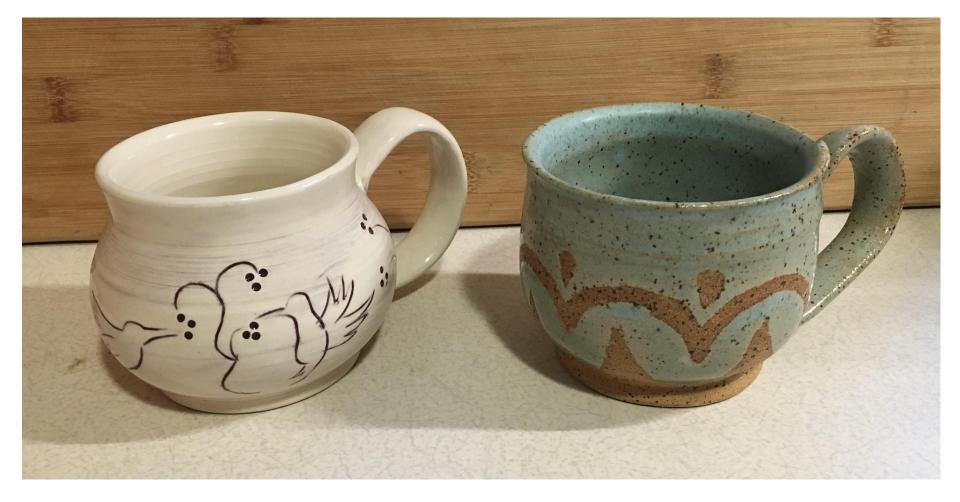

On Women's Recipes, 18ft x 70ft mural Images from a film documenting women cooking traditional foods.

Four Color Reduction
Print

Amy's Place

Utensil Holders, Clay Slab

Wheel Thrown Bowls

Wheel Thrown Mugs, Inlay and Wax Resist Glaze Techniques