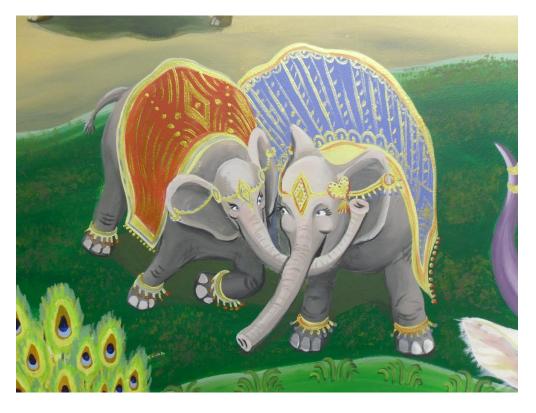

On Women's Recipes, 18ft x 70ft mural Images from a film documenting women cooking traditional foods.



Four Color Reduction
Print

Amy's Place





Utensil Holders, Clay Slab

Wheel Thrown Bowls



Wheel Thrown Mugs, Inlay and Wax Resist Glaze Techniques



Still Life
Oil Paint
18 x 24 in.



Resting
Figure
Charcoal
24 x 36 in.



Emotional Pain, Lithograph 26 x 40 in.



Love & Connection, Lithograph 26 x 40 in.



Complexity
Acrylic
32 x 24 in



Sea Animals, Acrylic 4 x 4ft

Mural for CAO Bethel Head Start Program Library



Flying Animals, Acrylic 4 x 4ft

Mural for CAO Bethel Head Start Program Library



Land Animals, Acrylic 4 x 4ft

Mural for CAO Bethel Head Start Program Library





Close Up Sections of Land Animals