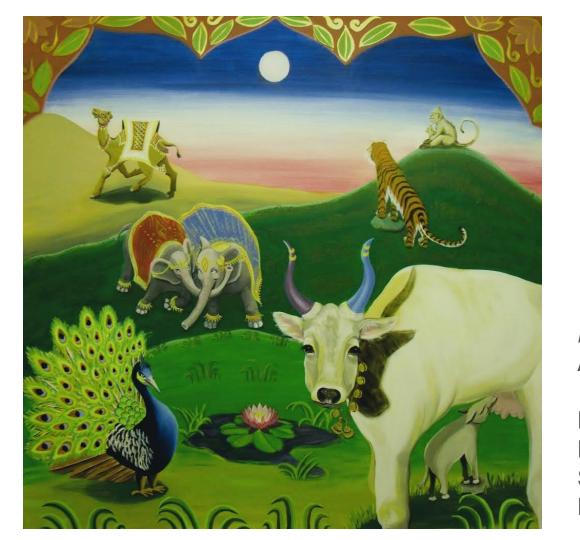

Mural for CAO Bethel Head Start Program Library

Flying Animals, Acrylic 4 x 4ft

Mural for CAO Bethel Head Start Program Library

Land Animals, Acrylic 4 x 4ft

Mural for CAO Bethel Head Start Program Library