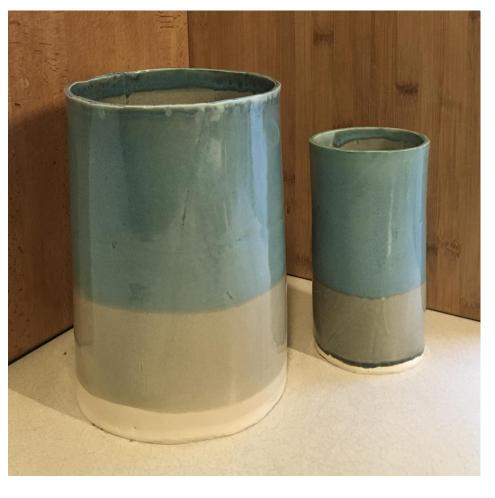

On Women's Recipes, 18ft x 70ft mural Images from a film documenting women cooking traditional foods.

Four Color Reduction
Print

Amy's Place

Utensil Holders, Clay Slab

Wheel Thrown Bowls

Wheel Thrown Mugs, Inlay and Wax Resist Glaze Techniques