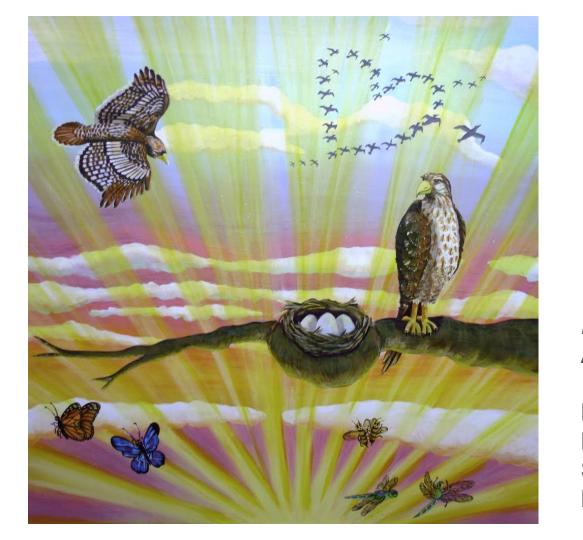

Mural for CAO Bethel Head Start Program Library

Flying Animals, Acrylic 4 x 4ft

Mural for CAO Bethel Head Start Program Library

Land Animals, Acrylic 4 x 4ft

Mural for CAO Bethel Head Start Program Library