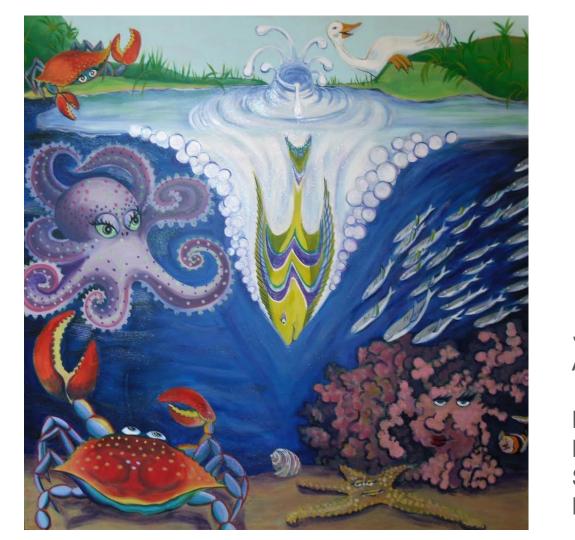

Still Life
Oil Paint
18 x 24 in.

Resting
Figure
Charcoal
24 x 36 in.

Emotional Pain, Lithograph 26 x 40 in.

Love & Connection, Lithograph 26 x 40 in.

Complexity
Acrylic
32 x 24 in

Sea Animals, Acrylic 4 x 4ft

Mural for CAO Bethel Head Start Program Library

Flying Animals, Acrylic 4 x 4ft

Mural for CAO Bethel Head Start Program Library

Land Animals, Acrylic 4 x 4ft

Mural for CAO Bethel Head Start Program Library