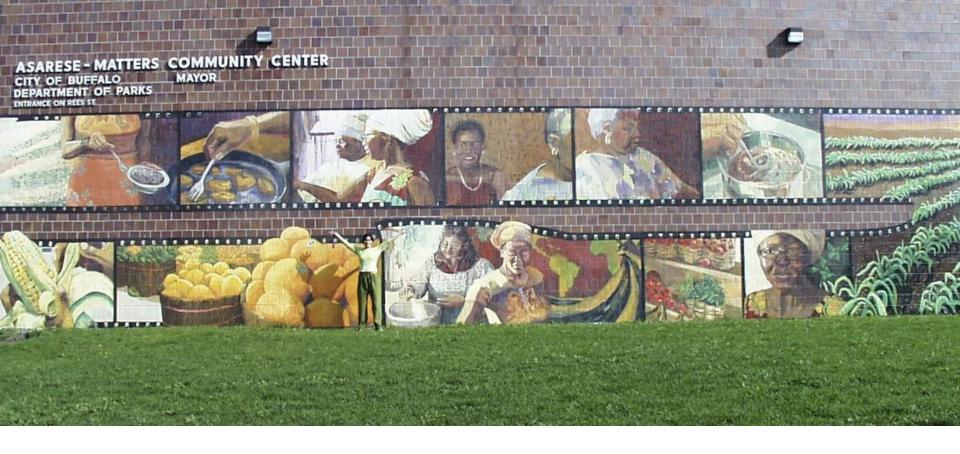

On Women's Recipes, 18ft x 70ft mural Images from a film documenting women cooking traditional foods.

Four Color Reduction
Print

Amy's Place

Utensil Holders, Clay Slab

Wheel Thrown Bowls

Wheel Thrown Mugs, Inlay and Wax Resist Glaze Techniques