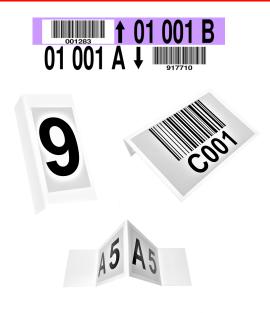

### Common Applications

- Rack/Bin Location Labels
- Aisle Signage
- Dock Door Signage
- Totems