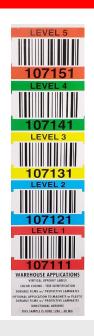

### Common Applications

- Rack/Bin Location Labels
- Aisle Signage
- Dock Door Signage
- Totems