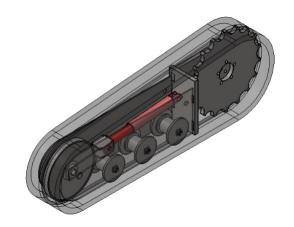

# **Hydraulics**

- · Italian built hydraulic main gear pump 210bar rated
- Fully proportional valve bank 5 function- 2x drive 1x lift 1x trim 1x auxiliary attachment
- Hydraulic lifting cylinders with double acting over-centre load holding valves
- High torque Hub drive motors for track system with specialized gearing allowing for a faster tram speed between work areas and coupled with multi stage proportion allowing for smooth controlled navigation around critical areas

- Auto tensioning hydraulic track system preventing machine from de tracking during operation
- Maintenance checks only required during service periods. This track system is deenergising upon machine shutdown which is beneficial in the temperature expansion and contraction cycles to increase rubber track and component service life.
- 4in1 hydraulic bucket (optional)