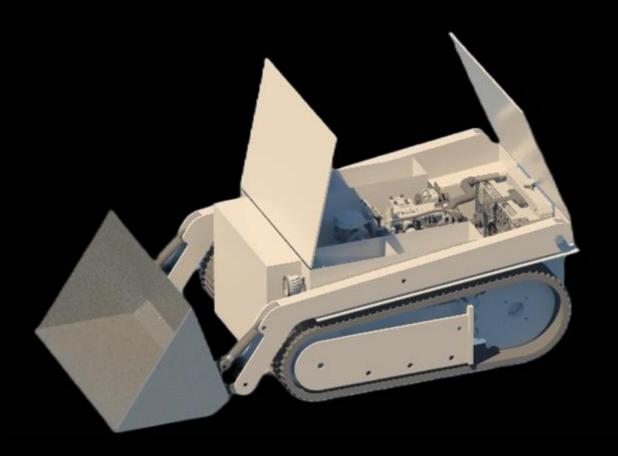

# Ro-Digger 620 Tracked Mini Front End Loader ROV

#### Construction

- Complete unit is made from 350GR high strength mild steel with additional performance steels used where required
- Lighting- LED work lights for night and low-lit work areas, amber led operating beacon, blue led running light
- Rotational guarding, engine covers, machine lids and hot surface indication to prevent operators from injury.

#### **Dimensions**

- 40L front mounted fuel tank (3 x12hr continuous running shift capacity)
- Complete mine spec unit with lockout battery isolator, amber beacon, horn, reflective tape
  - emergency stop etc
- Custom built track system designed to move freely over tough terrain
- Independent jacking system to allow unit to lift as required to traverse uneven ground conditions
- Unit comes in painted white finish standard -colour options can be changed upon order

The Ro-Digger 620 is one o the smallest mini loaders on the market allowing it to get into the hardest to reach places