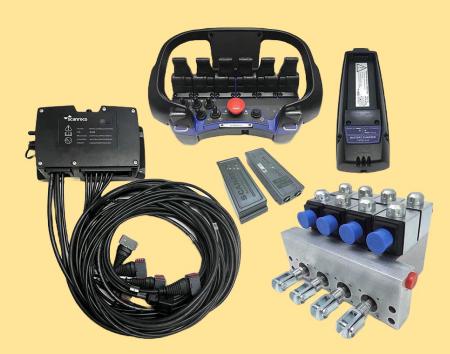

# **Hydraulics**

- · Italian built hydraulic main gear pump 210bar rated
- Fully proportional valve bank 5 function- 2x drive 1x lift 1x trim 1x auxiliary attachment
- Hydraulic lifting cylinders with double acting over-centre load holding valves
- High torque Hub drive motors for track system with specialized gearing allowing for a faster tram speed between work areas and coupled with multi stage proportion allowing for smooth controlled navigation around critical areas

#### **Electrical**

 12v Control box with led indicator fuse panel for easy diagnostics and all electrical componentry is universal common components in the case of emergency repair parts are widely available

# Radio Remotes

 Full proportional remote control custom built to spec with engine ignition, start/stop, lights, horn, variable max speeds in full proportional controls, emergency stop