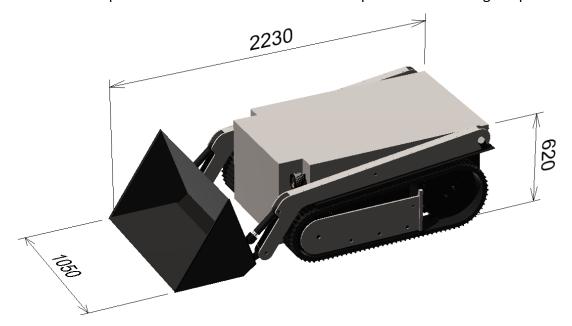

#### **Dimensions**

- 40L front mounted fuel tank (3 x12hr continuous running shift capacity)
- Complete mine spec unit with lockout battery isolator, amber beacon, horn, reflective tape
  - emergency stop etc
- Custom built track system designed to move freely over tough terrain
- Independent jacking system to allow unit to lift as required to traverse uneven ground conditions
- Unit comes in painted white finish standard -colour options can be changed upon order

The Ro-Digger 620 is one o the smallest mini loaders on the market allowing it to get into the hardest to reach places