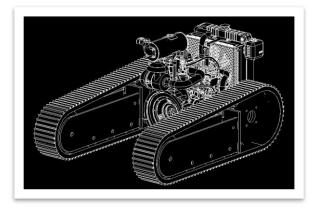

# **Engine**

- Japanese built Yanmar water cooled diesel engine 20hp to ensure long service life without overheating.
- Copper brass radiators for hydraulic and engine water cooling.

# **Hydraulics**

- · Italian built hydraulic main gear pump 210bar rated
- Fully proportional valve bank 5 function- 2x drive 1x lift 1x trim 1x auxiliary attachment
- Hydraulic lifting cylinders with double acting over-centre load holding valves
- High torque Hub drive motors for track system with specialized gearing allowing for a faster tram speed between work areas and coupled with multi stage proportion allowing for smooth controlled navigation around critical areas