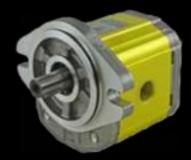

# **Hydraulics**

- · Italian built hydraulic main gear pump 210bar rated
- Fully proportional valve bank 5 function- 2x drive 1x lift 1x trim 1x auxiliary attachment
- Hydraulic lifting cylinders with double acting over-centre load holding valves
- High torque Hub drive motors for track system with specialized gearing allowing for a faster tram speed between work areas and coupled with multi stage proportion allowing for smooth controlled navigation around critical areas