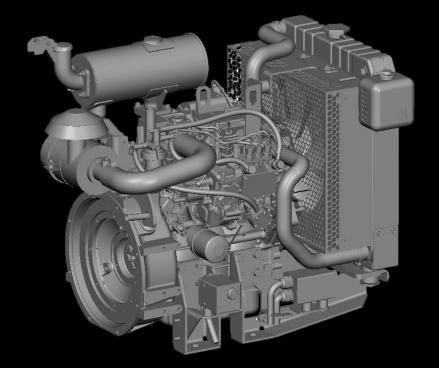

# **Engine**

- Japanese built Yanmar water cooled diesel engine 20hp to ensure long service life without overheating.
- Copper brass radiators for hydraulic and engine water cooling.