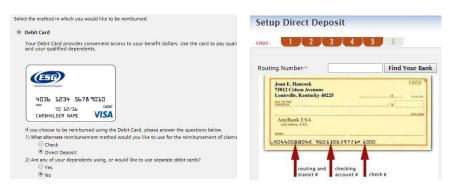

• Fill in your 2024 election and click continue.

Choose your reimbursement method to be Debit Card. Then
choose the alternate method of reimbursement if you would need
to file a manual claim. Typically you would choose Direct Deposit.
The next screen will prompt you to enter your banking
information.