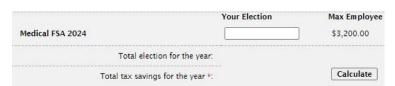

• Fill in your 2024 election and click continue.

Choose your reimbursement method to be Debit Card. Then
choose the alternate method of reimbursement if you would need
to file a manual claim. Typically you would choose Direct Deposit.
The next screen will prompt you to enter your banking
information.