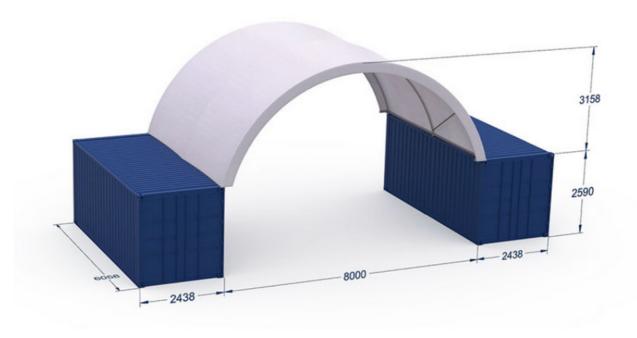

- Plug & Play Electrical System with various lighting options.
- Lockable doors & windows with sliding door option.
- Kitchenette option, Admin Space option.
- Fibre Cement flooring, vinyl flooring & skirting options.
- Dome Options available (interior or exterior mount)