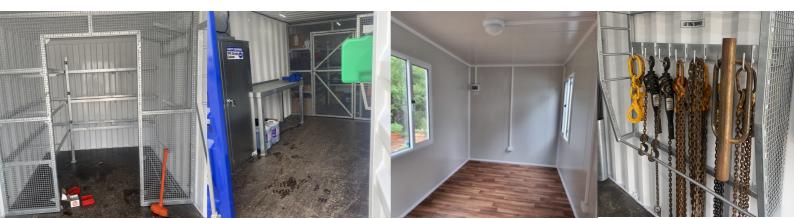

## SATELLITE WORKSPACES

Unlock Efficiency with Customizable Portable Workspaces

Enhance productivity and streamline operations in remote areas with our cutting-edge, customizable portable work spaces. From on site offices to workshops designed to support on the ground services our team will work alongside you to design the perfect space you and your team.

- Plug & Play Electrical System with various lighting options.
- Lockable doors & windows with sliding door option.
- Kitchenette option, Admin Space option.
- Fibre Cement flooring, vinyl flooring & skirting options.
- Dome Options available (interior or exterior mount)