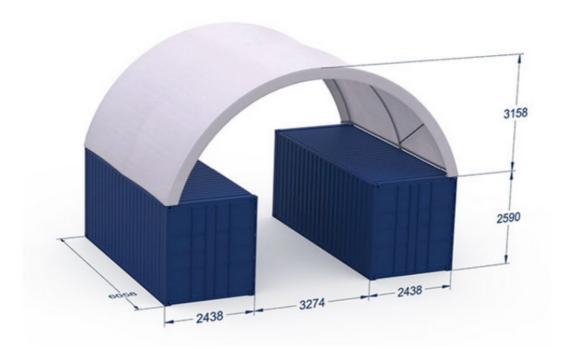

- Plug & Play Electrical System with various lighting options.
- Lockable doors & windows with sliding door option.
- Kitchenette option, Admin Space option.
- Fibre Cement flooring, vinyl flooring & skirting options.
- Dome Options available (interior or exterior mount)