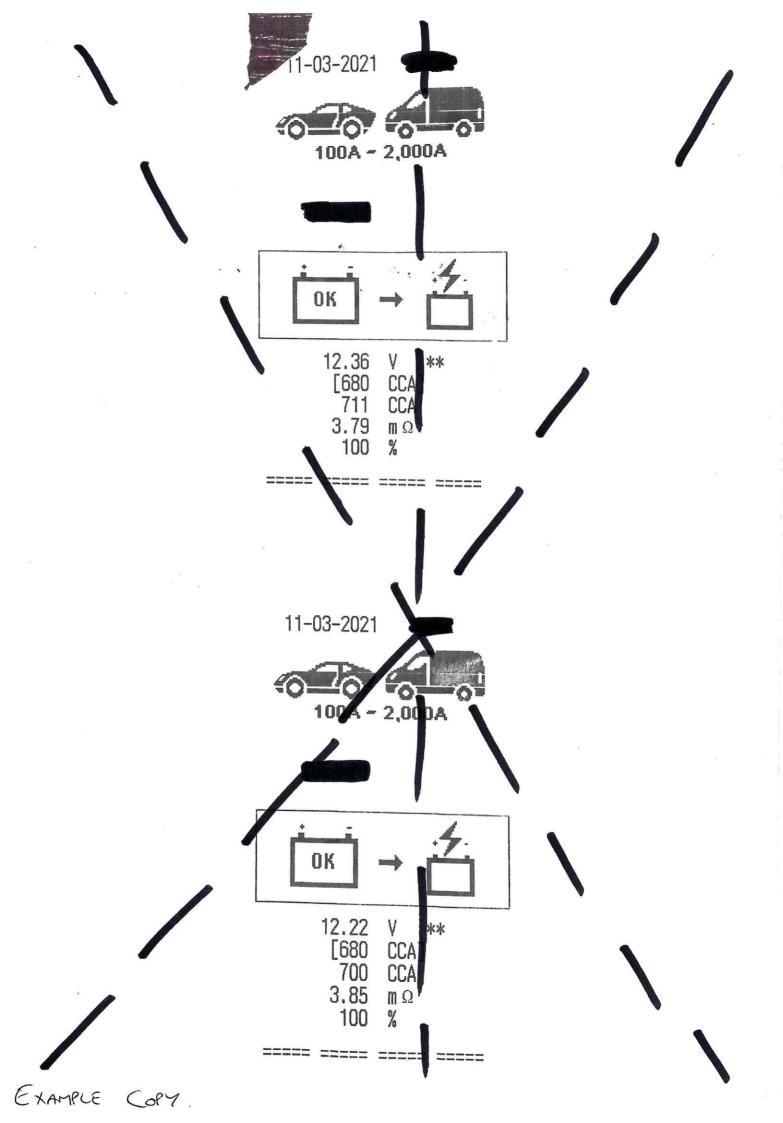

| PASS<br>PASS | PASS<br>PASS | 1            | 1070 kgf<br>981 kgf<br>883 kgf<br>858 kgf | (8%)<br>(2%) | 1070 kgf (L)<br>981 kgf (L)<br>883 kgf (L)<br>858 kgf (L) |

### **TEST SUMMARY**

Measured Vehicle Weight = 11480 kg

| <b>BRAKE SYSTEM</b> | PASS VALUE | TEST ALUE             | RESULT       |
|---------------------|------------|-----------------------|--------------|
| Service :           | 50% GVW    | 36% ( VA)             | PASS (Locks) |
| Secondary:          | 25% GVW    | 36% ( WA)<br>25% ( WA | PASS         |
| Secondary:          | 25% GVW    | 11%                   | PASS (Locks) |
| Parking:            | 16% GVW    | %                     | PASS (Locks) |

\*\*\*\* OVERALL RESULT: PASSED \*\*\*

www.bmtest.dk

EXAMPLE COPY

V0520 /386/Auto